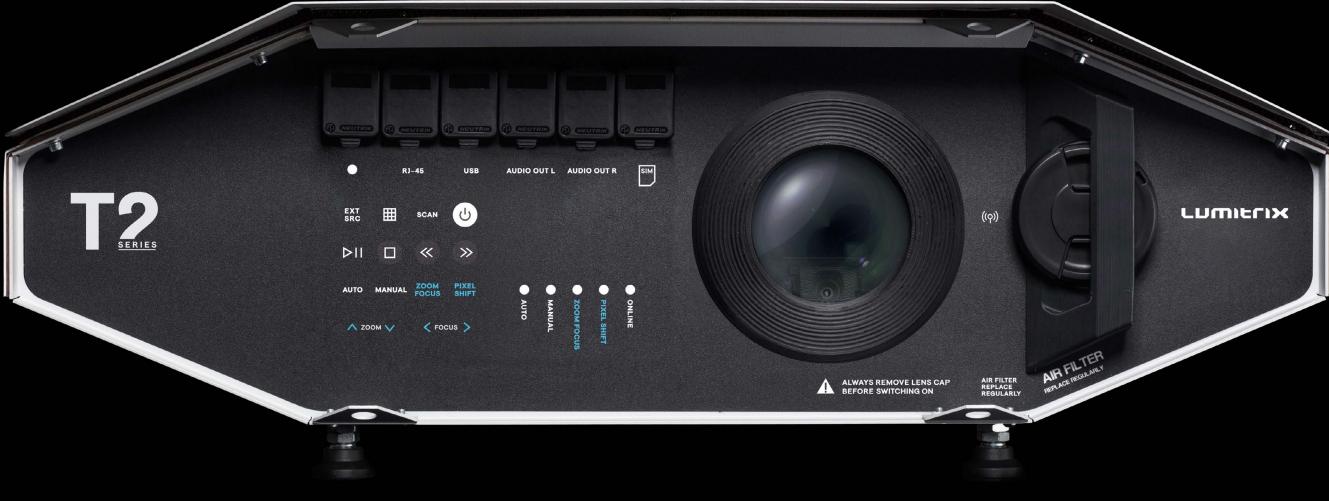

T2 SERIES SIM

AUDIO OUT R

FOCUS

Total weight of a LUMITRIX T2 unit: 21 kg

## Lightweight **Aluminium Chassis**

in compact size. Because every gram counts when lifting equipment in heights.

IP65 certified power connector 110 - 230 V / 550 W

## Forget cables

and focus on the performance. LUMITRIX provides full functionality with just a single /power input/ connection.

## Night-vision Camera

with object-scanning function is integrated in the projection lens for the perfect image position accuracy.

Scanner tool projecting a set of horizontal and vertical lines to calculate the accurate geometry for precise projection mapping. 100