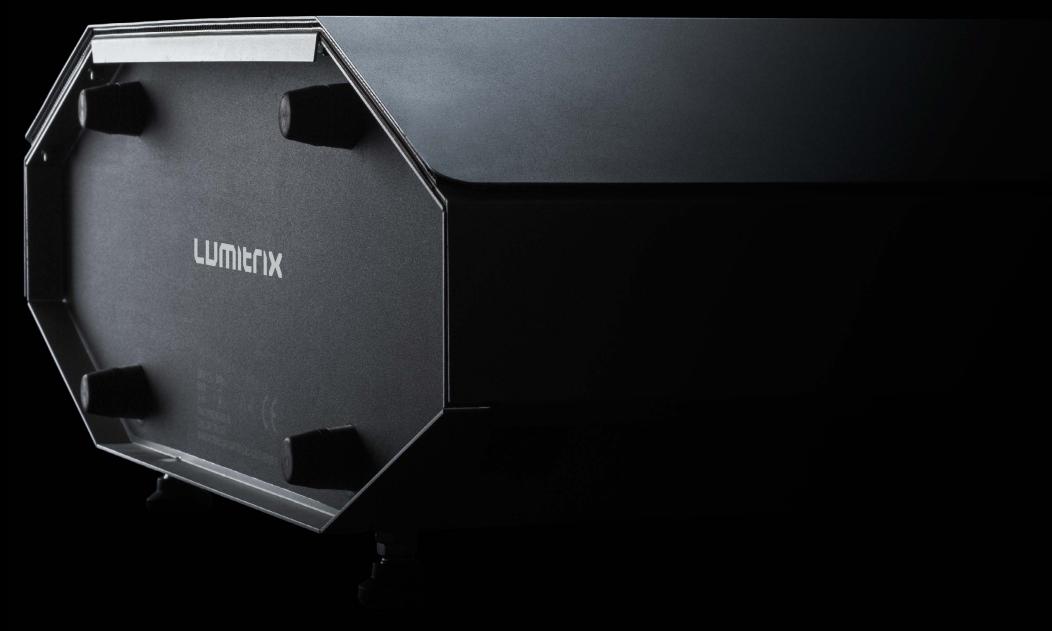

## Lightweight **Aluminium Chassis**

in compact size. Because every gram counts when lifting equipment in heights.

IP65 certified power connector 110 - 230 V / 550 W

## Forget cables

and focus on the performance. LUMITRIX provides full functionality with just a single /power input/ connection.