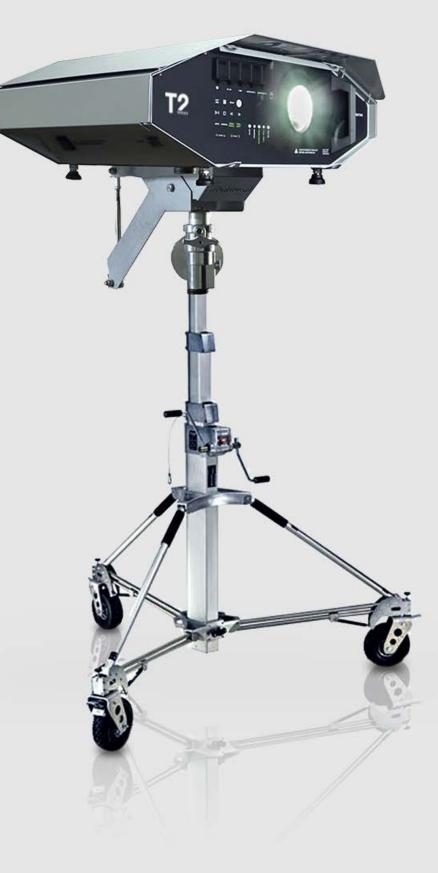

## **Smart Stand-alone Solution**

Unlike the traditional projection set-ups LUMITRIX integrates all required functional components\* in a single device. This makes its use significantly easier.

Portable tripod for short-term events