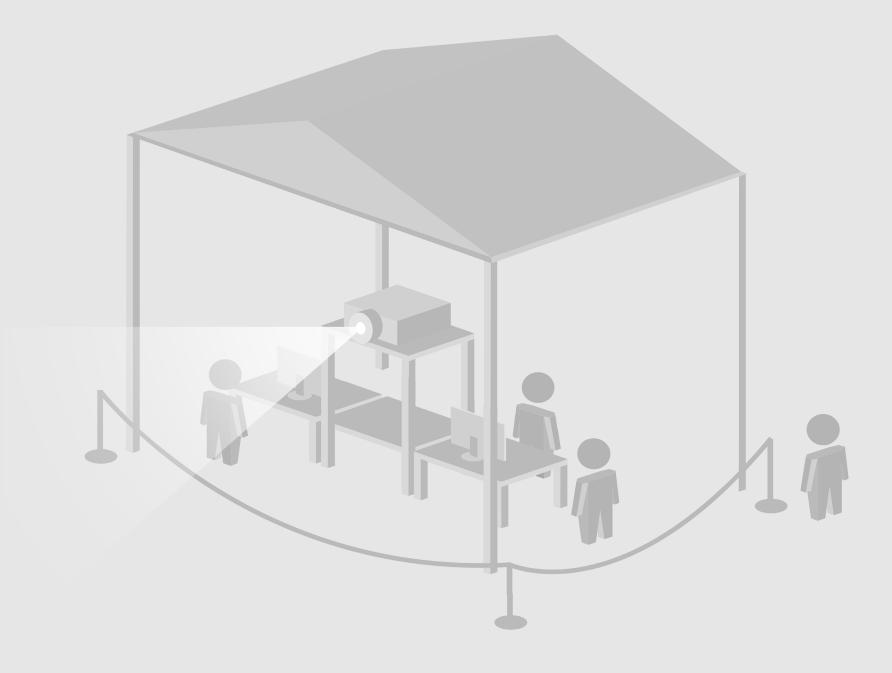

A traditional outdoor projection set-up with the designers operating projectors in a tent.