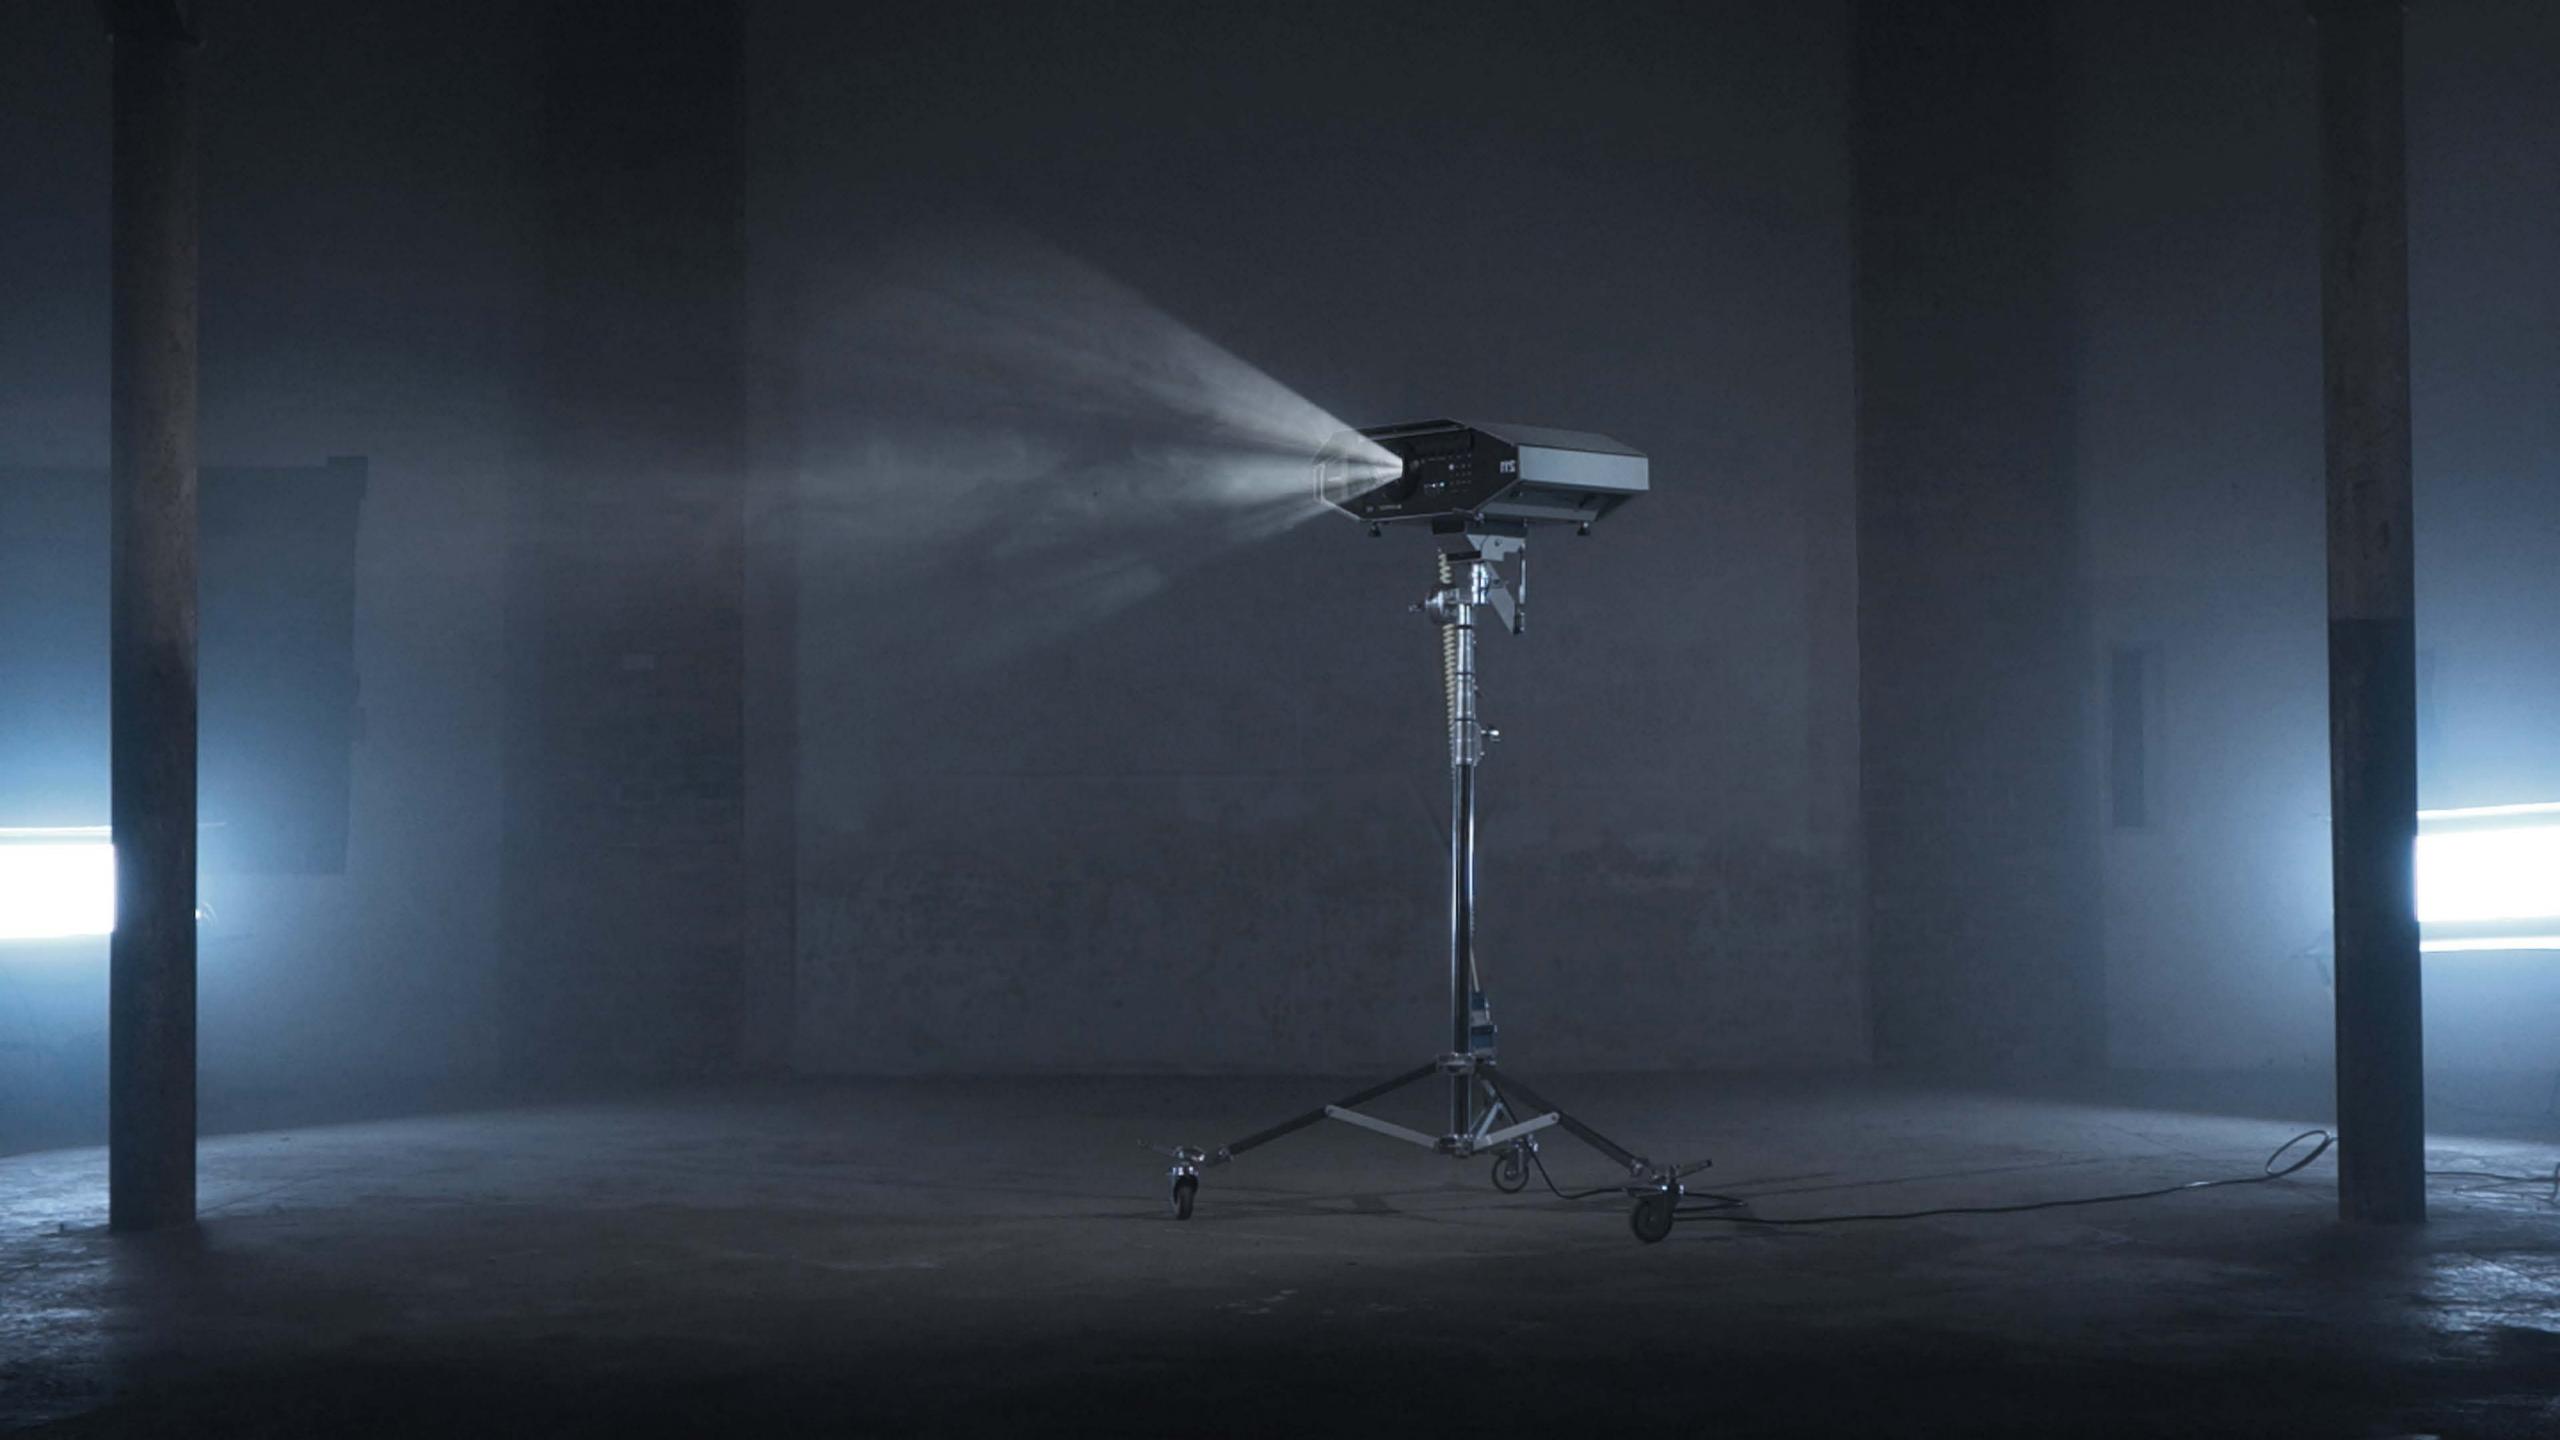

# State of the Art Attachment Fixtures

For the most convenient projector handling and installation versatility available in the proAV market.

Wall/post fixture for permanent set-ups 