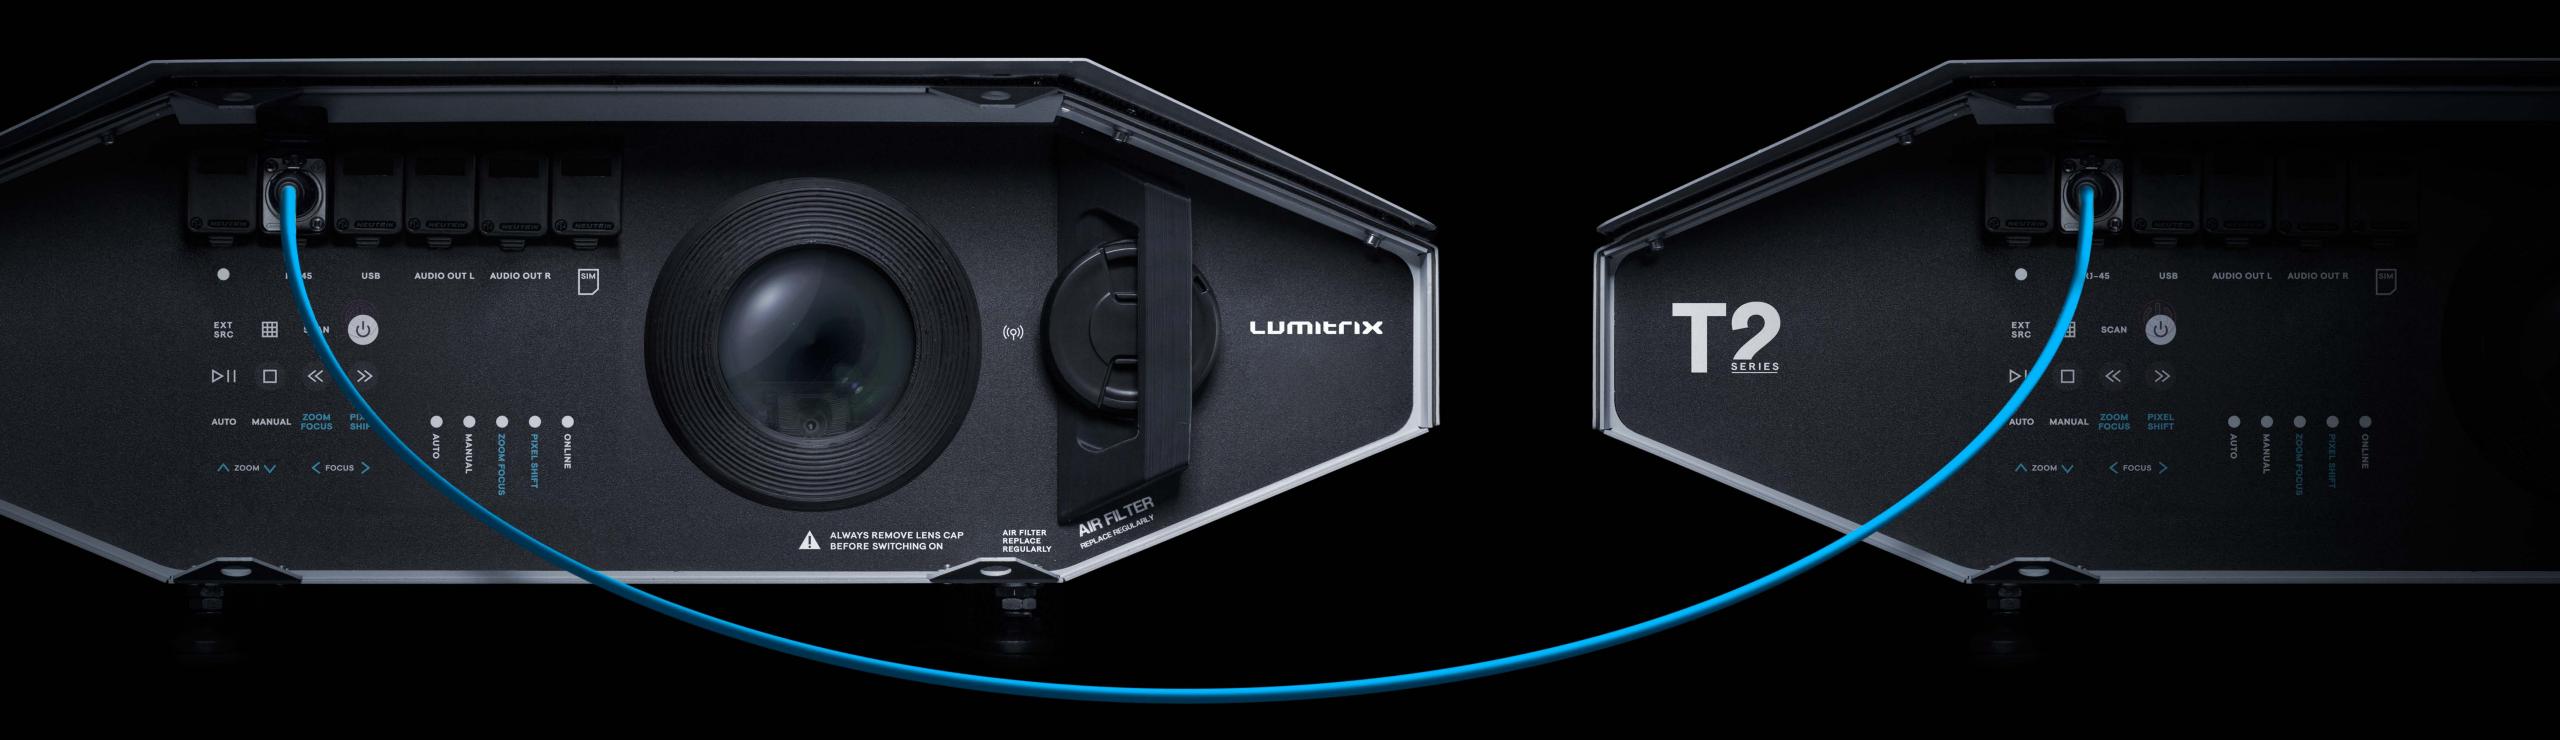

#### Multi Projector Set-up Tools Included

with soft edge-blender and video-playback synchronization.\* Two or more LUMITRIX projectors can be linked for unlimited\*\* brightness/resolution output.

Try our on-line project configurator http://configurator.lumitrix.eu

\*All common video formats supported. The synchronization tool requires projectors to be connected with the LAN cable. \*\*Maximum of 250 units in single array.

provoz