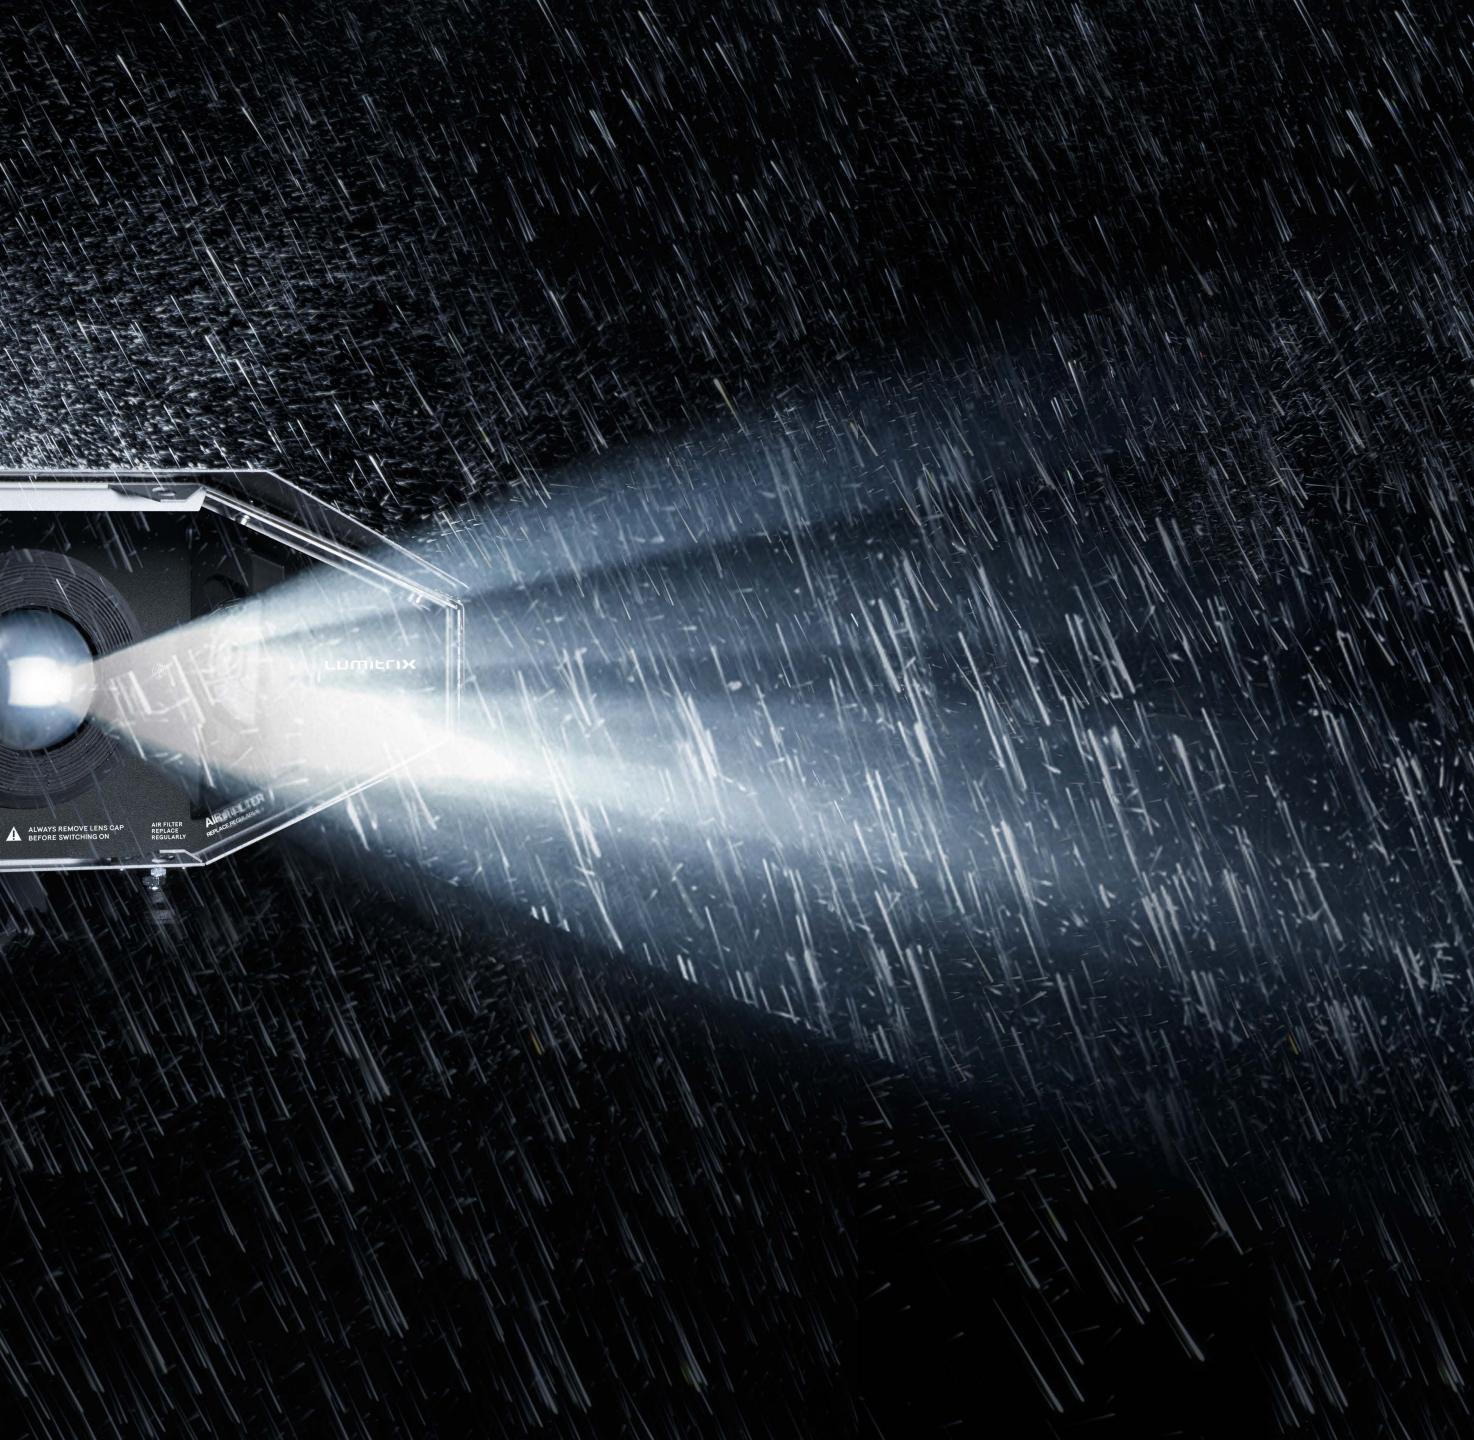

# Weatherproof Body

with air filter and overvoltage protection is ready for tough conditions.

Including after-blackout show-restart management for installations on places with non-reliable power sources. IP43 certified

## Lightweight **Aluminium Chassis**

in compact size. Because every gram counts when lifting equipment in heights.

IP65 certified power connector 110 - 230 V / 550 W