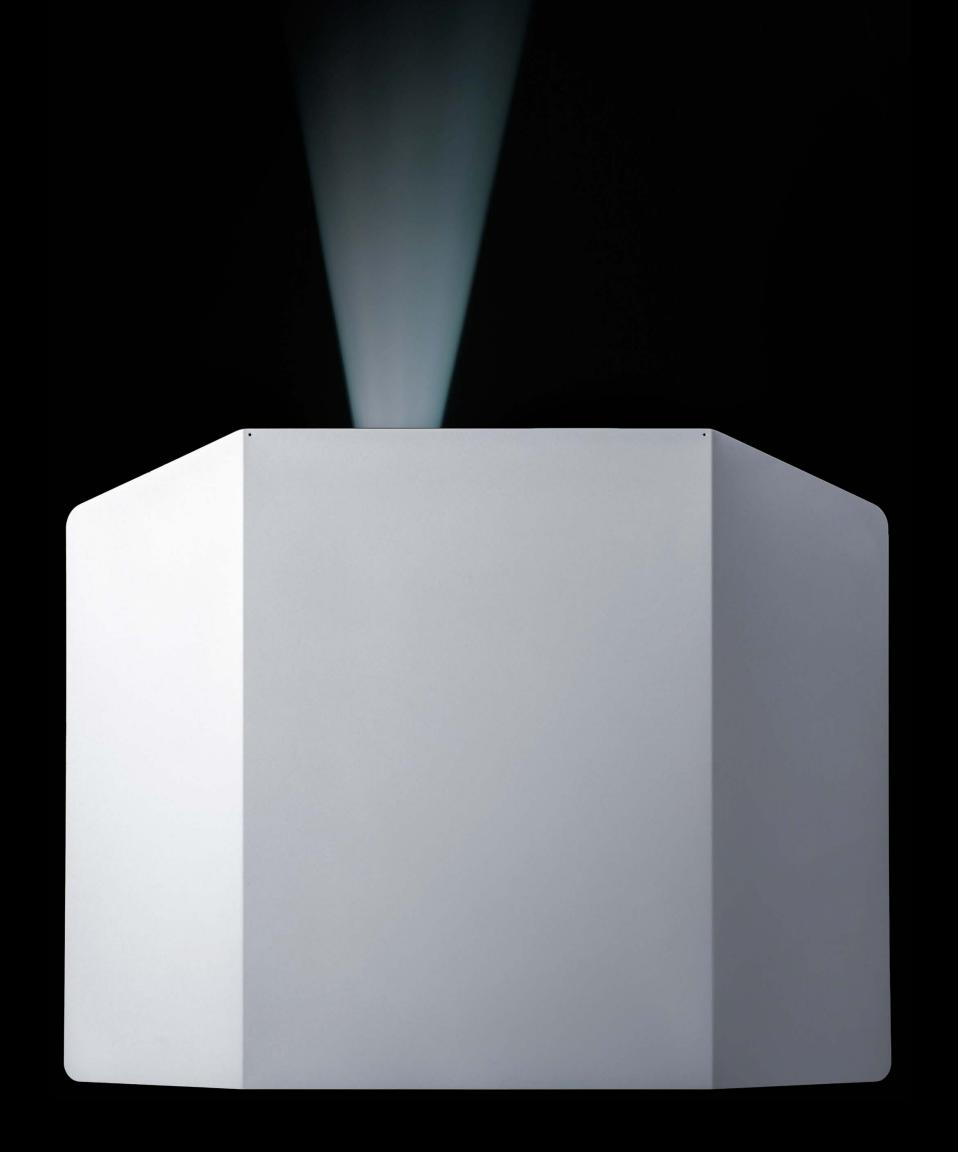

## **Smart Stand-alone Solution**

Unlike the traditional projection set-ups LUMITRIX integrates all required functional components\* in a single device. This makes its use significantly easier.

Portable tripod for short-term events

## Lightweight **Aluminium Chassis**

in compact size. Because every gram counts when lifting equipment in heights.

IP65 certified power connector 110 - 230 V / 550 W