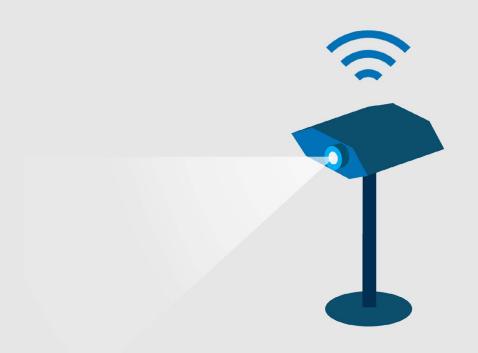

## Revolutionary Wireless Connectivity

LUMITRIX is equipped with 4G/LTE internet access /loT/. Upload media and settings can be managed from anywhere on the planet.