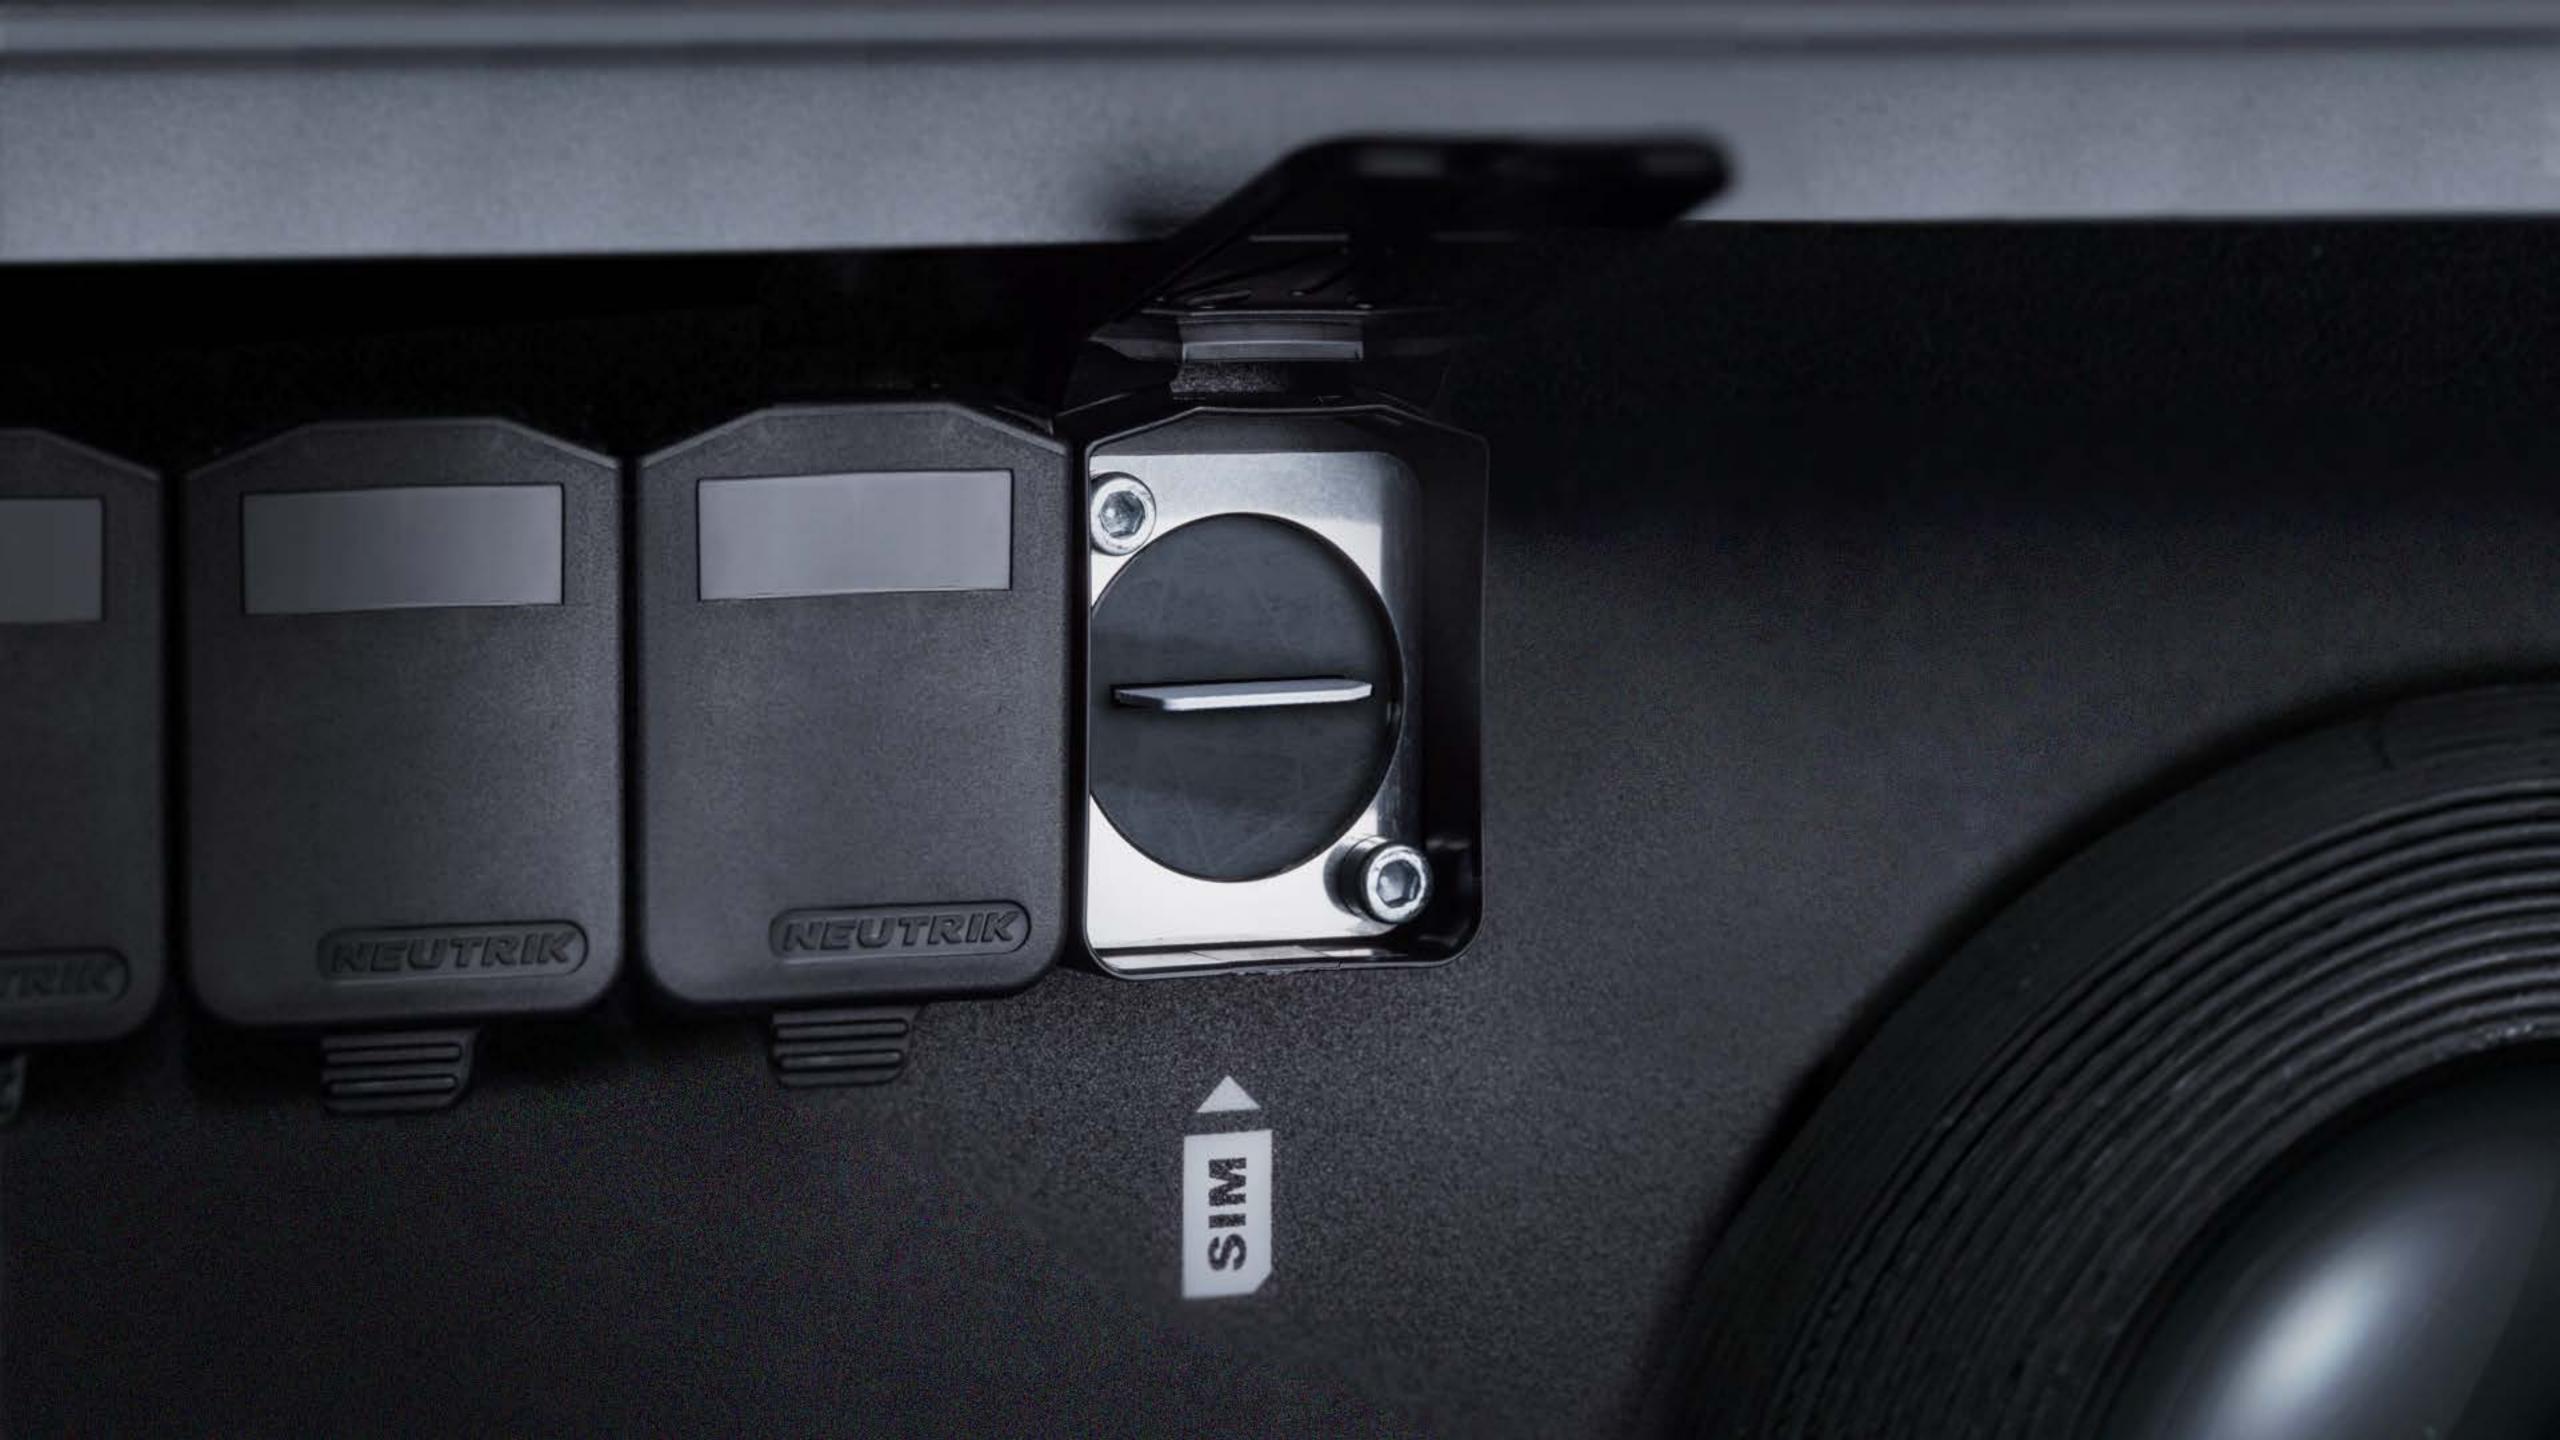

T2 SERIES SIM

AUDIO OUT R

FOCUS

Total weight of a LUMITRIX T2 unit: 21 kg

## Revolutionary Wireless Connectivity

LUMITRIX is equipped with 4G/LTE internet access /loT/. Upload media and settings can be managed from anywhere on the planet.