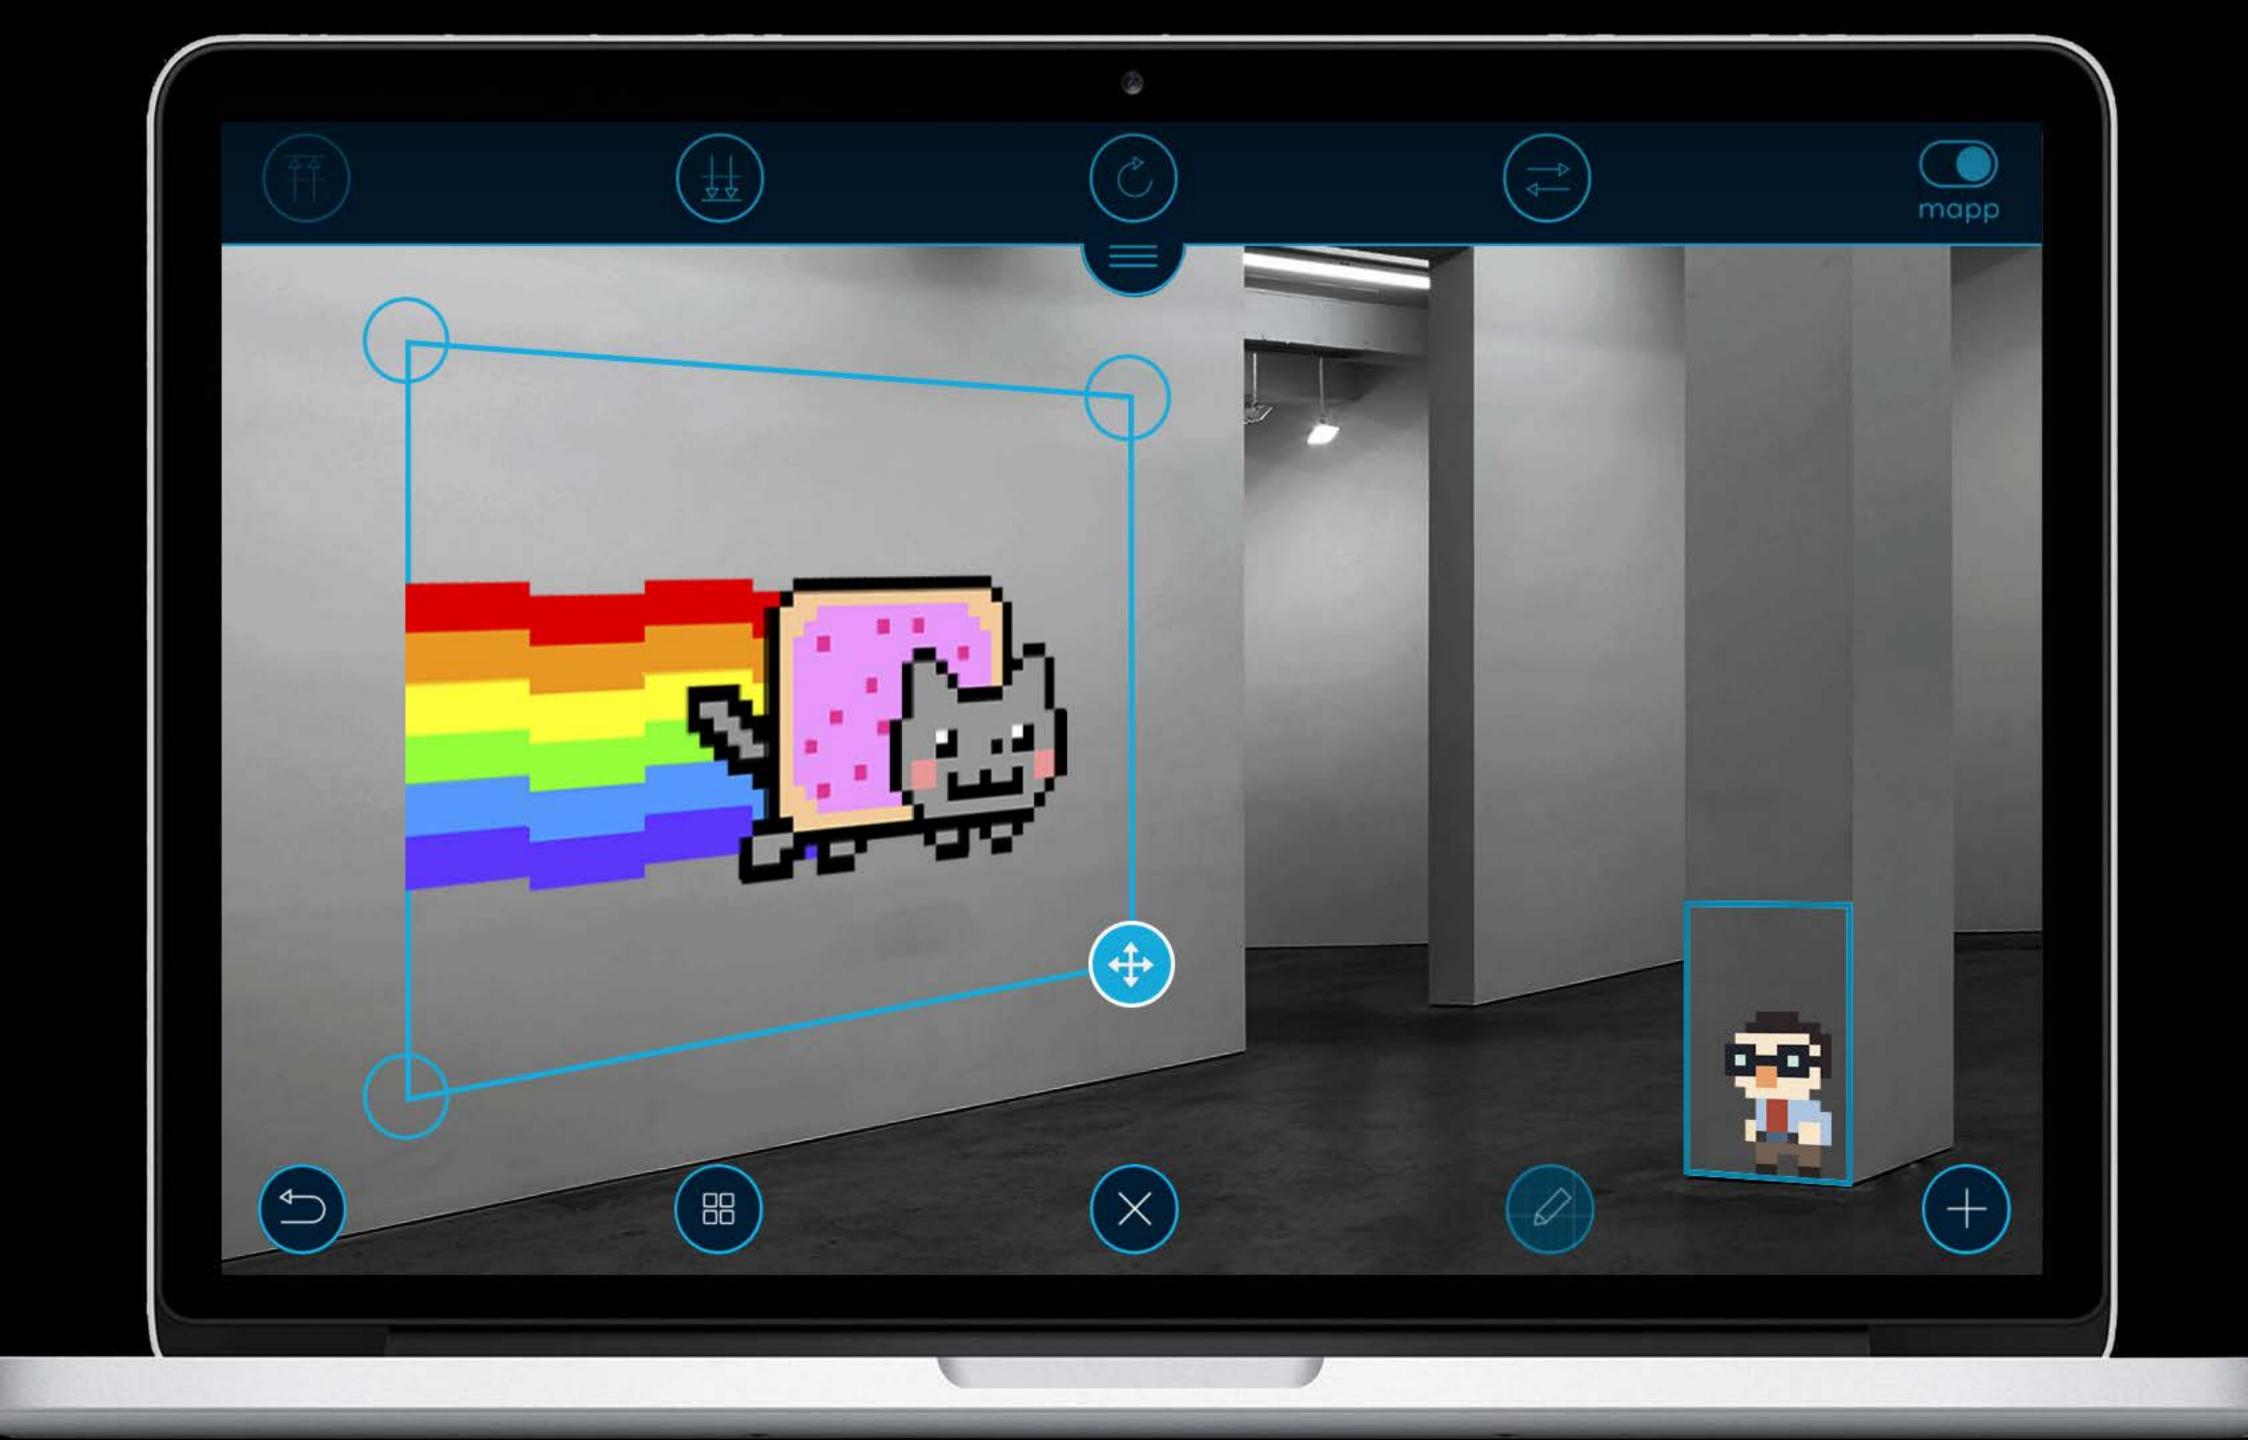

# **Projection-mapping App**

including library of themes, real-time video editor and interactive HTML5 apps.