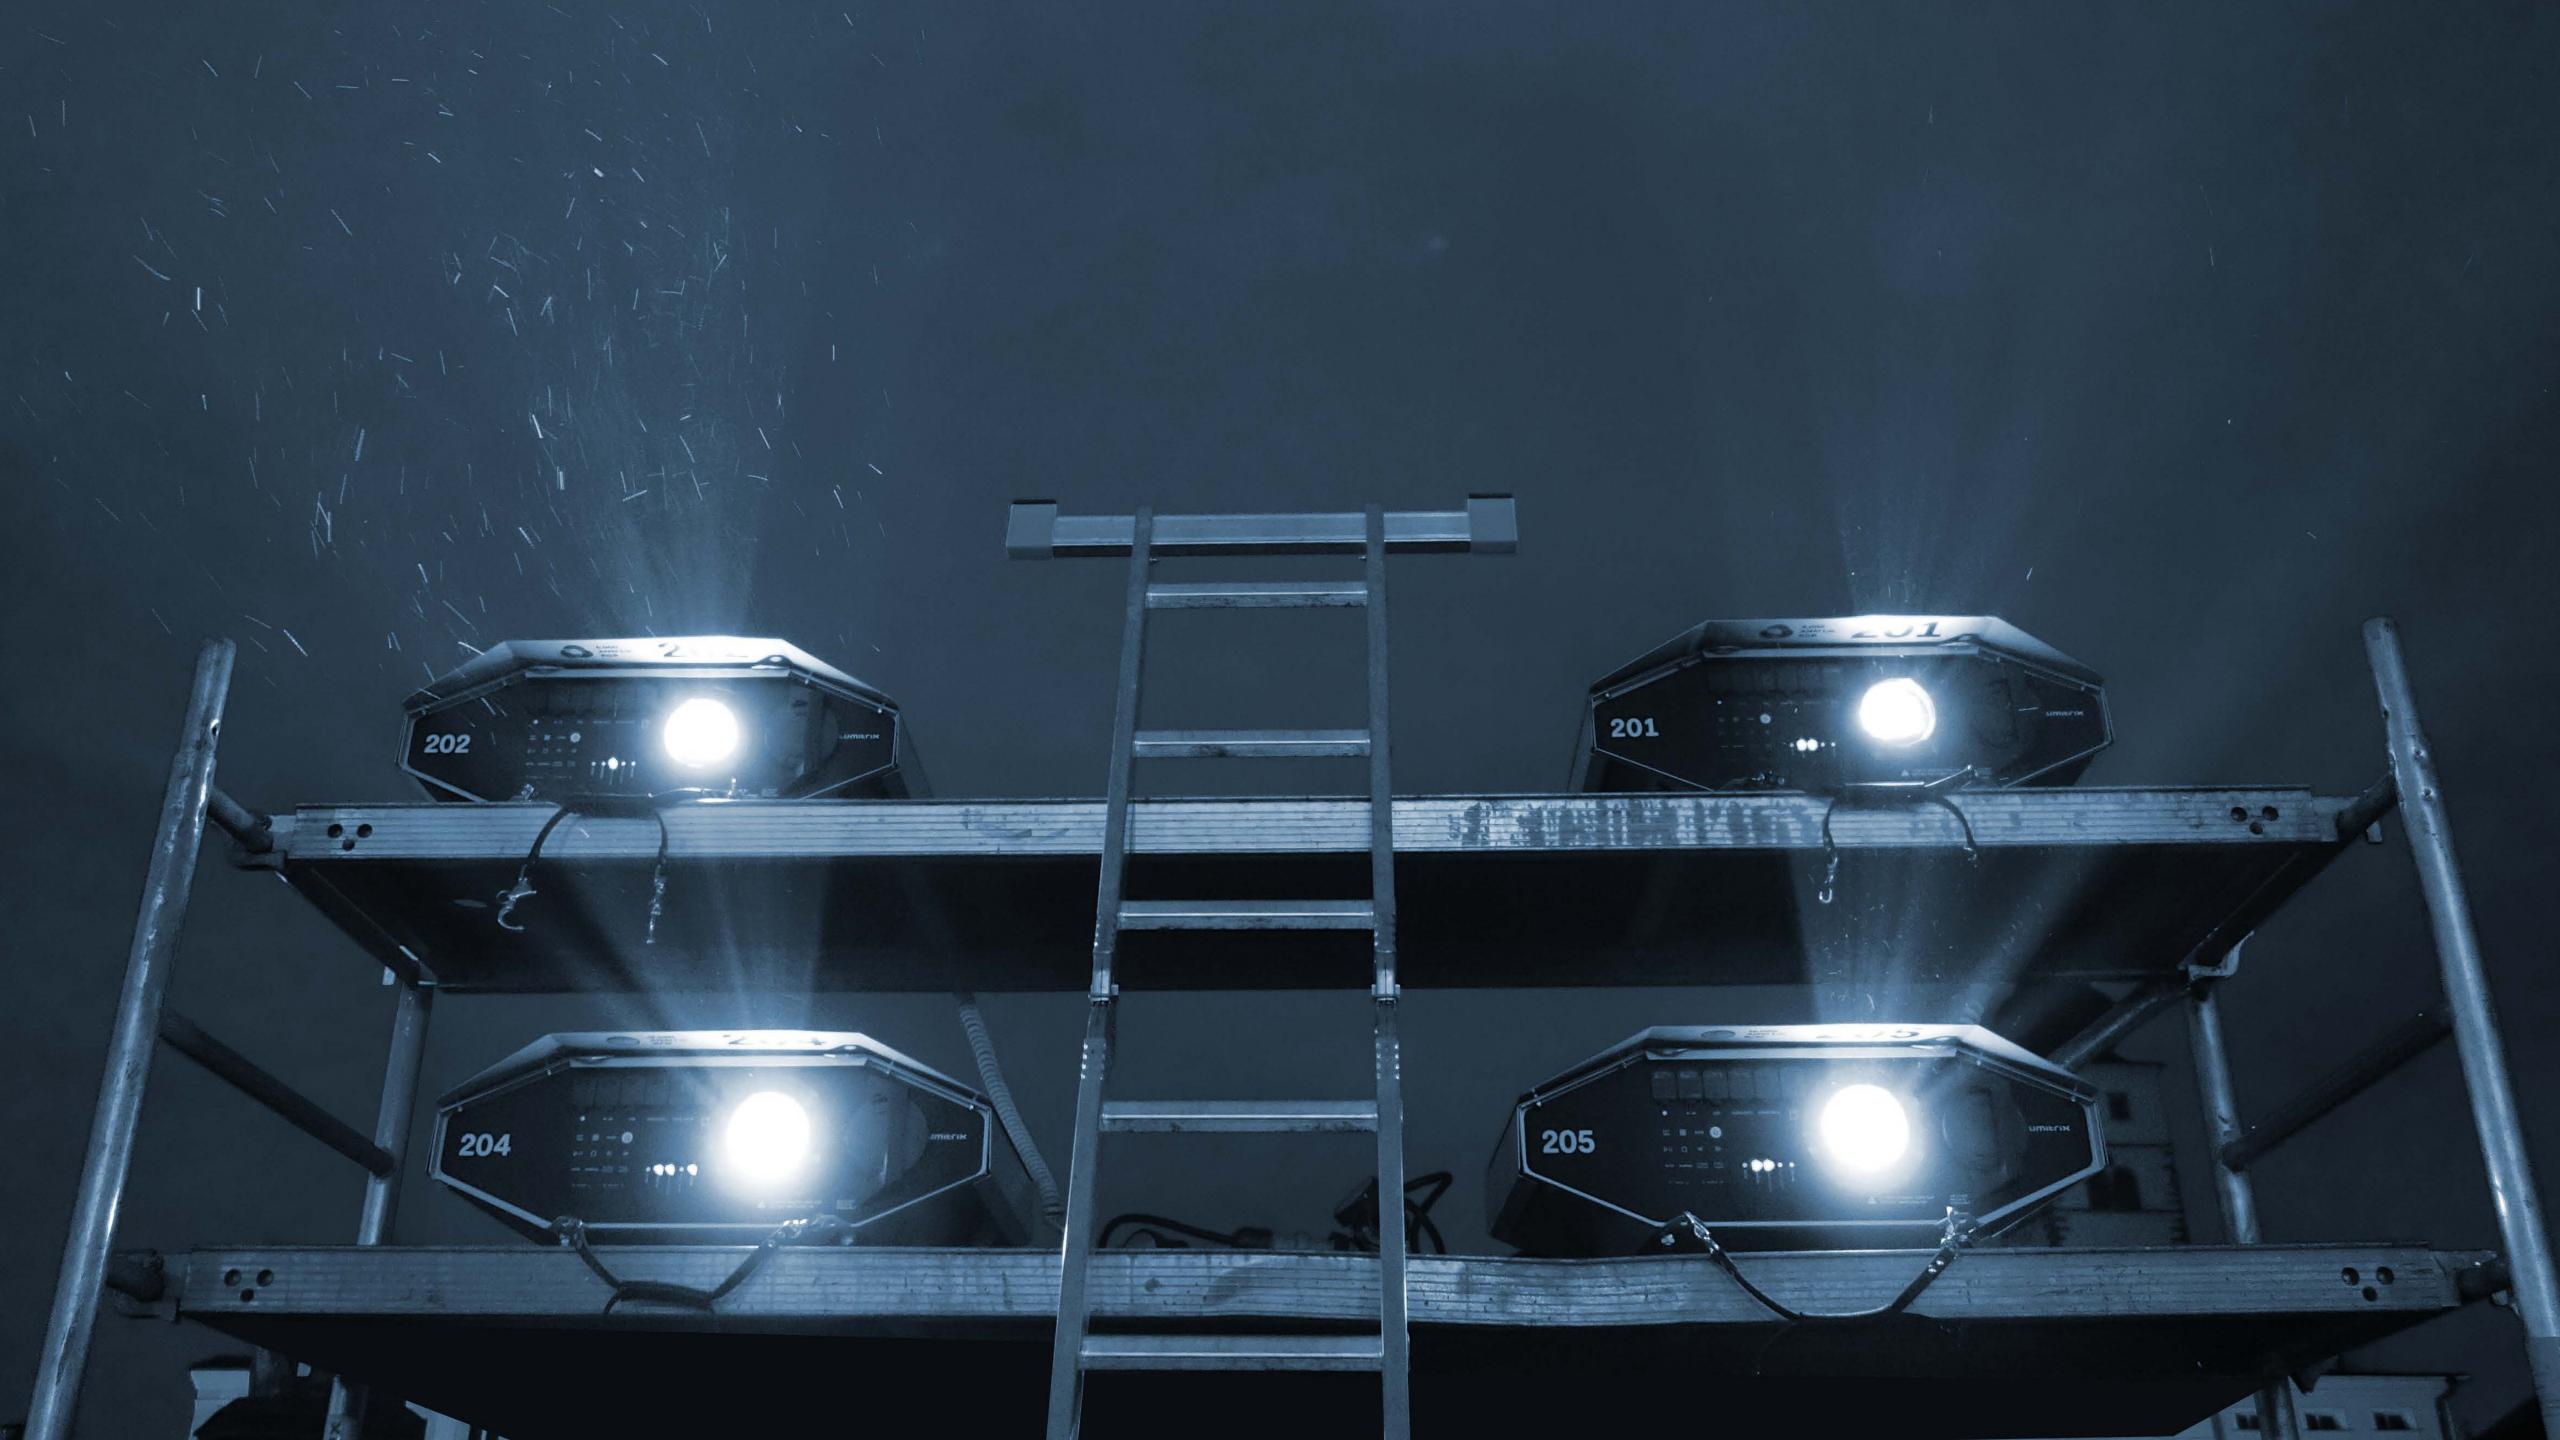

#### Multi Projector Set-up Tools Included

with soft edge-blender and video-playback synchronization.\* Two or more LUMITRIX projectors can be linked for unlimited\*\* brightness/resolution output.

Try our on-line project configurator http://configurator.lumitrix.eu