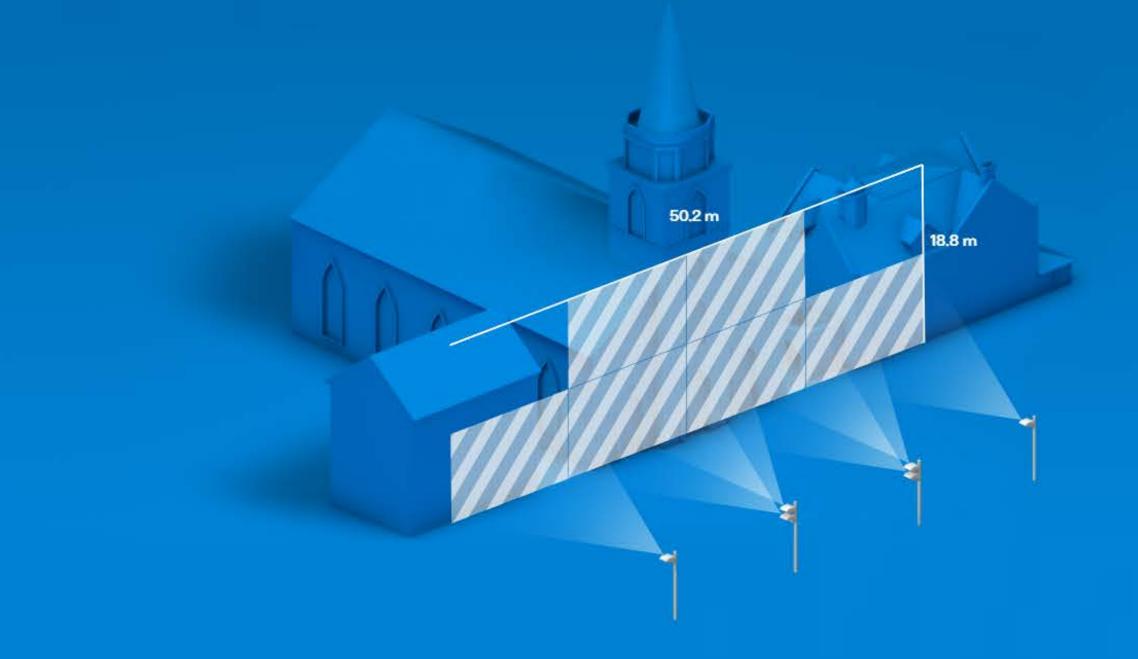

#### Multi Projector Set-up Tools Included

with soft edge-blender and video-playback synchronization.\* Two or more LUMITRIX projectors can be linked for unlimited\*\* brightness/resolution output.

Try our on-line project configurator http://configurator.lumitrix.eu

\*All common video formats supported. The synchronization tool requires projectors to be connected with the LAN cable. \*\*Maximum of 250 units in single array.

provoz