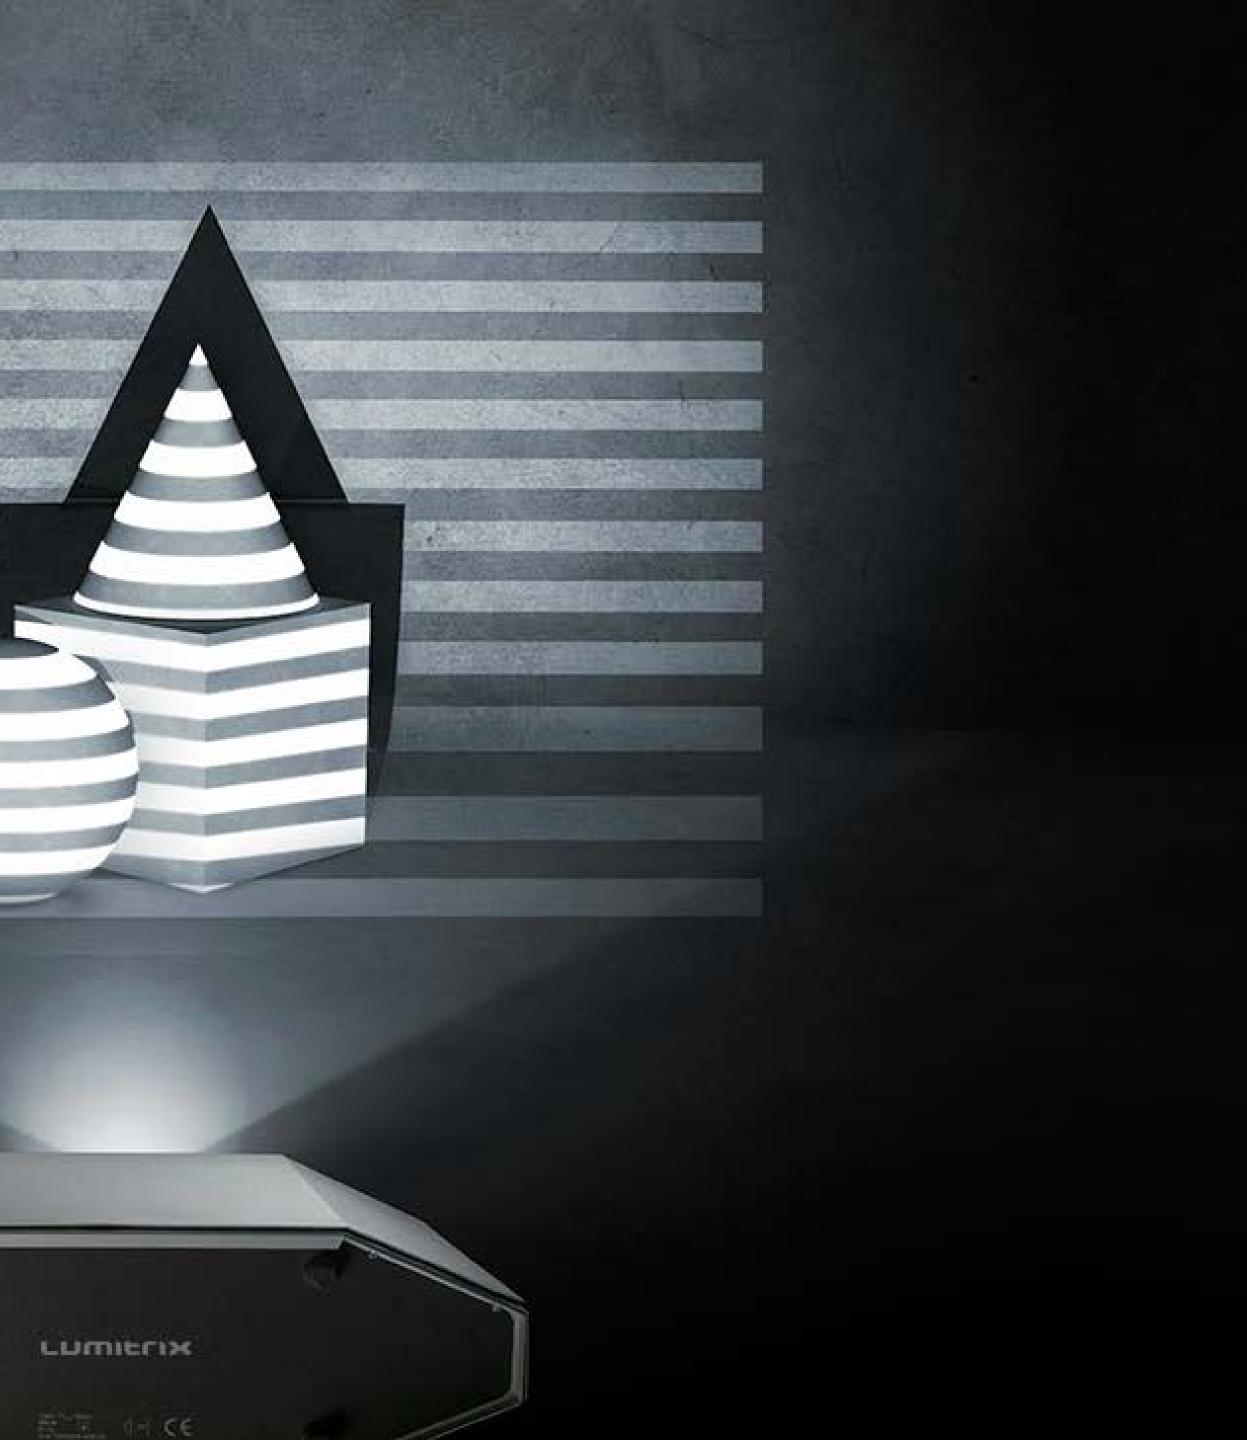

## Night-vision Camera

with object-scanning function is integrated in the projection lens for the perfect image position accuracy.

Scanner tool projecting a set of horizontal and vertical lines to calculate the accurate geometry for precise projection mapping. 100