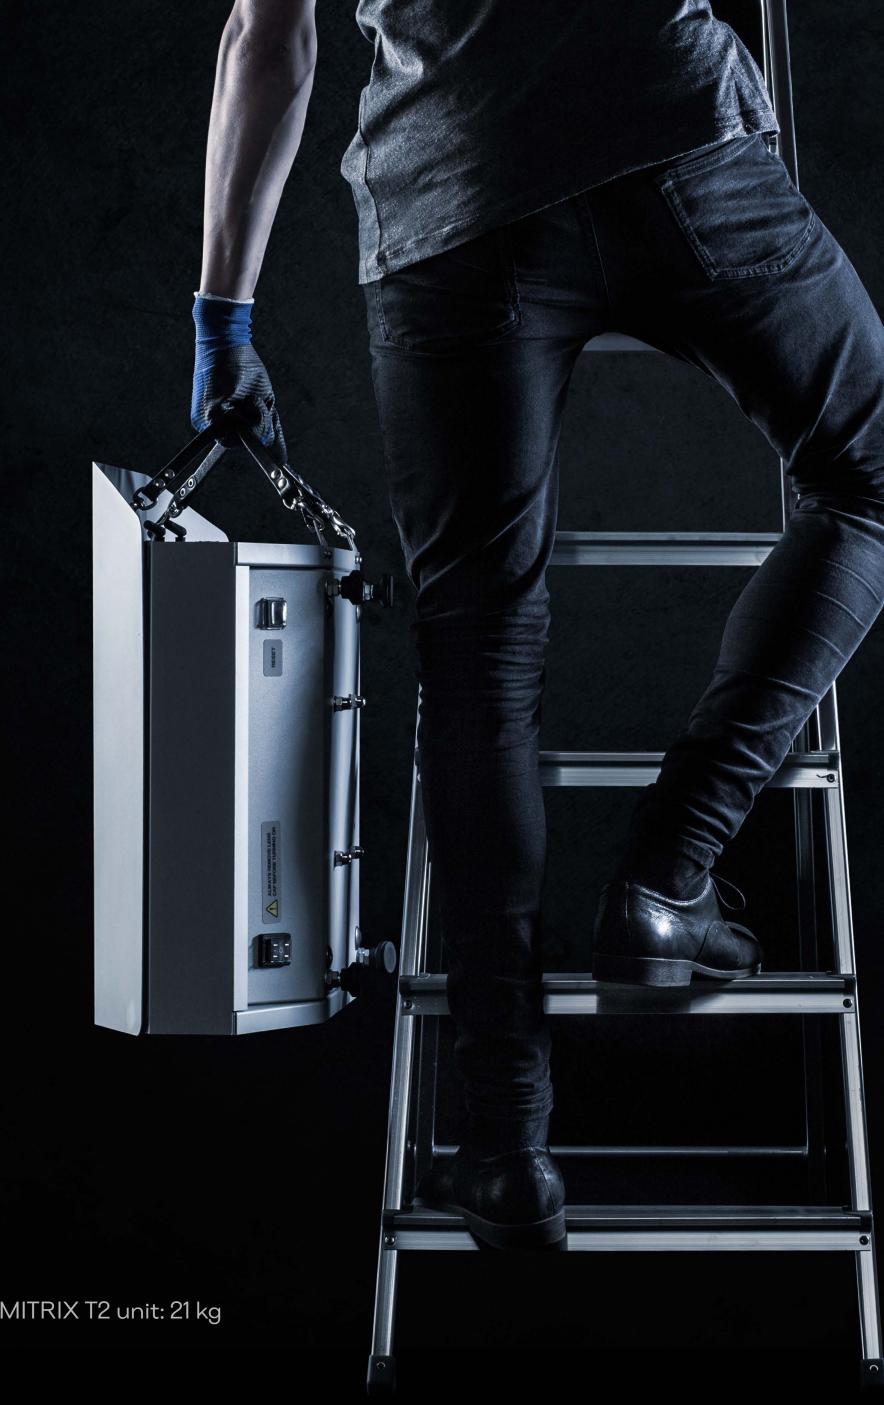

T2 SERIES SIM

AUDIO OUT R

FOCUS

Total weight of a LUMITRIX T2 unit: 21 kg

## Lightweight **Aluminium Chassis**

in compact size. Because every gram counts when lifting equipment in heights.

IP65 certified power connector 110 - 230 V / 550 W