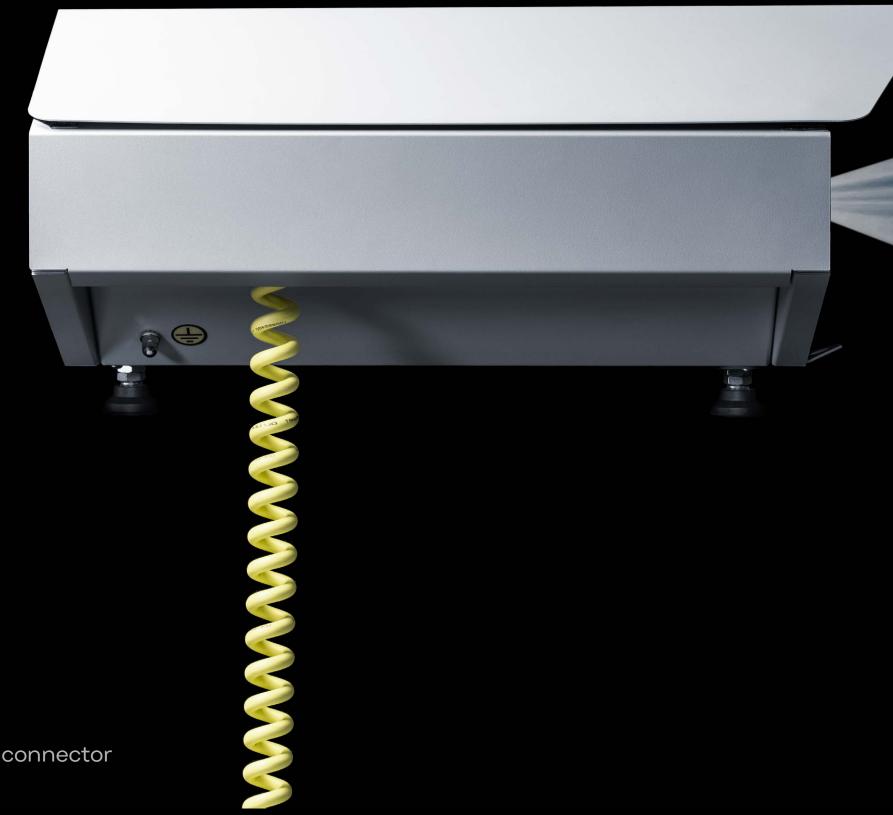

## Lightweight **Aluminium Chassis**

in compact size. Because every gram counts when lifting equipment in heights.

IP65 certified power connector 110 - 230 V / 550 W

## Forget cables

and focus on the performance. LUMITRIX provides full functionality with just a single /power input/ connection.