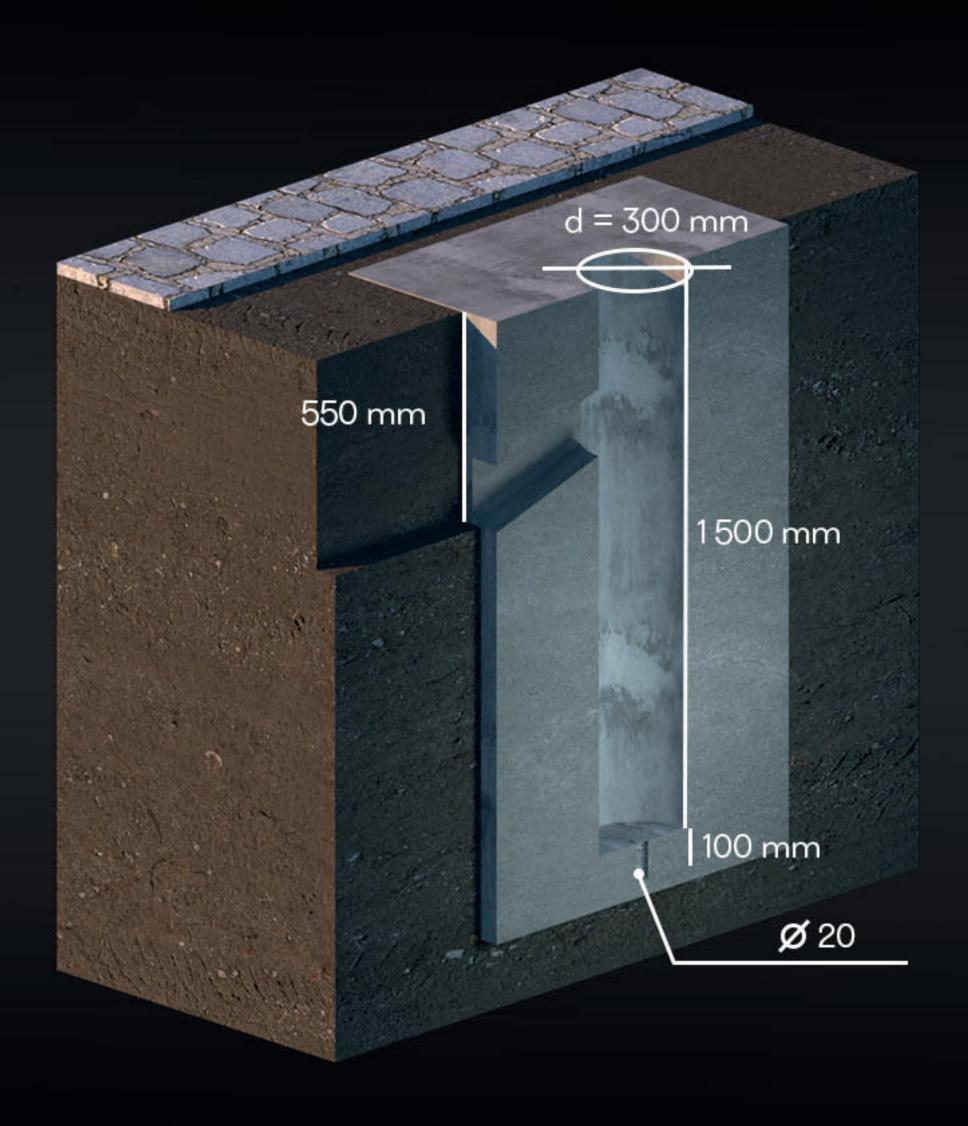

## Permanent Base 1.2

Main Column A or B

Secure the post in perfectly vertical position with wooden pieces. Make sure the door is accessible for the underground cable insert.

Thicken in fine sand. This will secure the Main Post in final position.

## Main column B

Secure the post in perfectly vertical position with wooden pieces. Make sure the door is accessible for the underground cable insert.

Thicken in fine sand. This will secure the Main Post in final position.