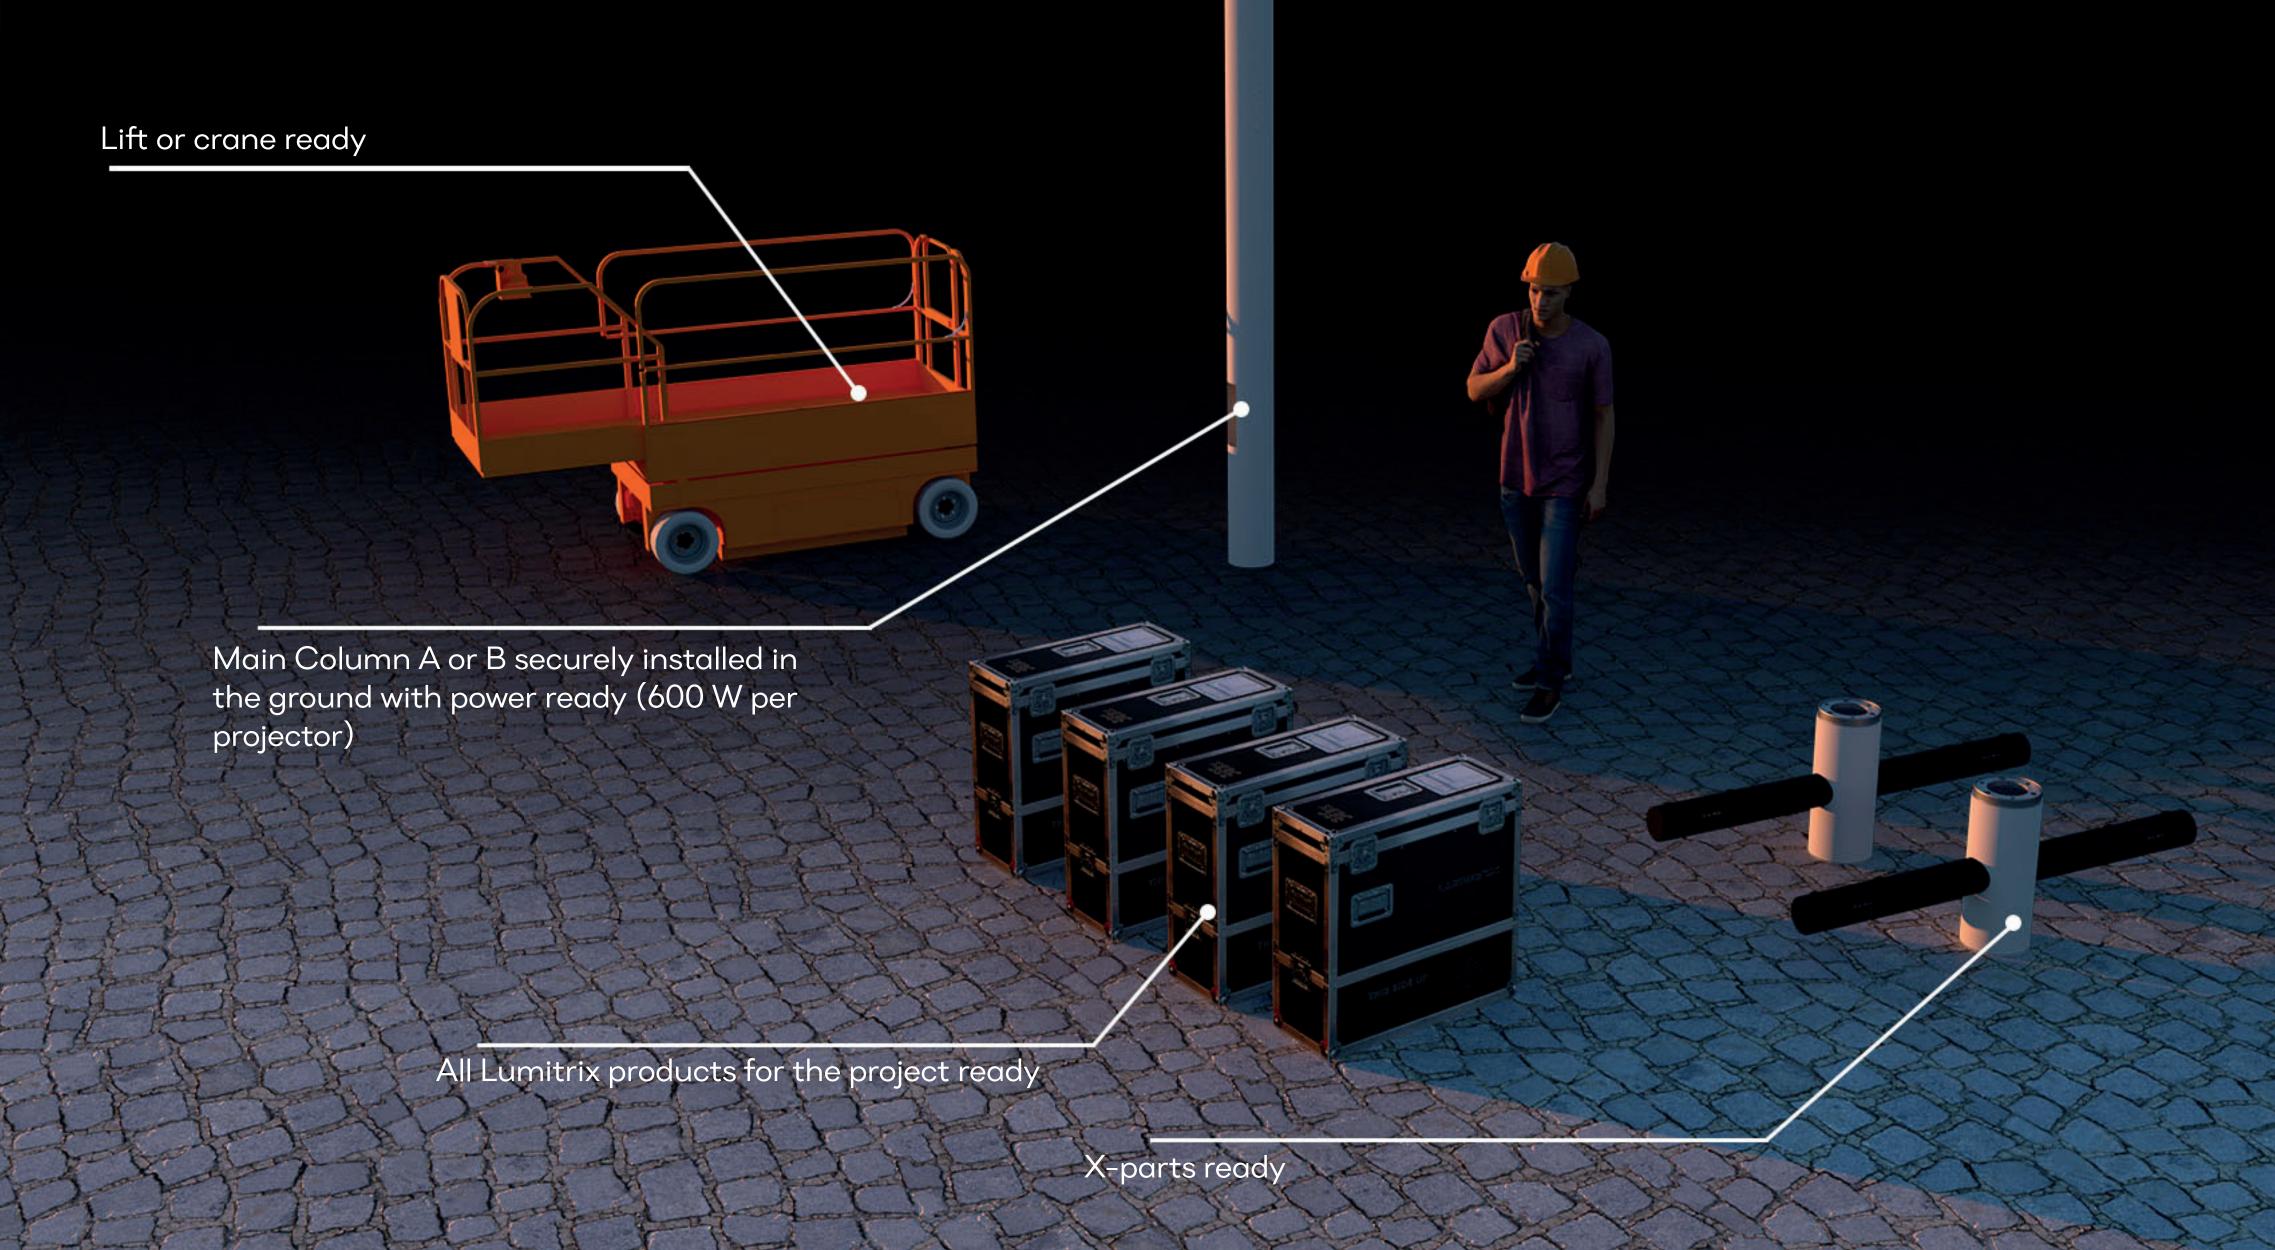

Lumitrix Urban Projection Mapping System

## Permanent Base 1.2







Main Column A or B











Secure the post in perfectly vertical position with wooden pieces. Make sure the door is accessible for the underground cable insert.



Thicken in fine sand. This will secure the Main Post in final position.





Secure the construction with fine concrete cap











## Main column B

Secure the post in perfectly vertical position with wooden pieces. Make sure the door is accessible for the underground cable insert.



Thicken in fine sand. This will secure the Main Post in final position.









## Site ready for Lumitrix Installation Service