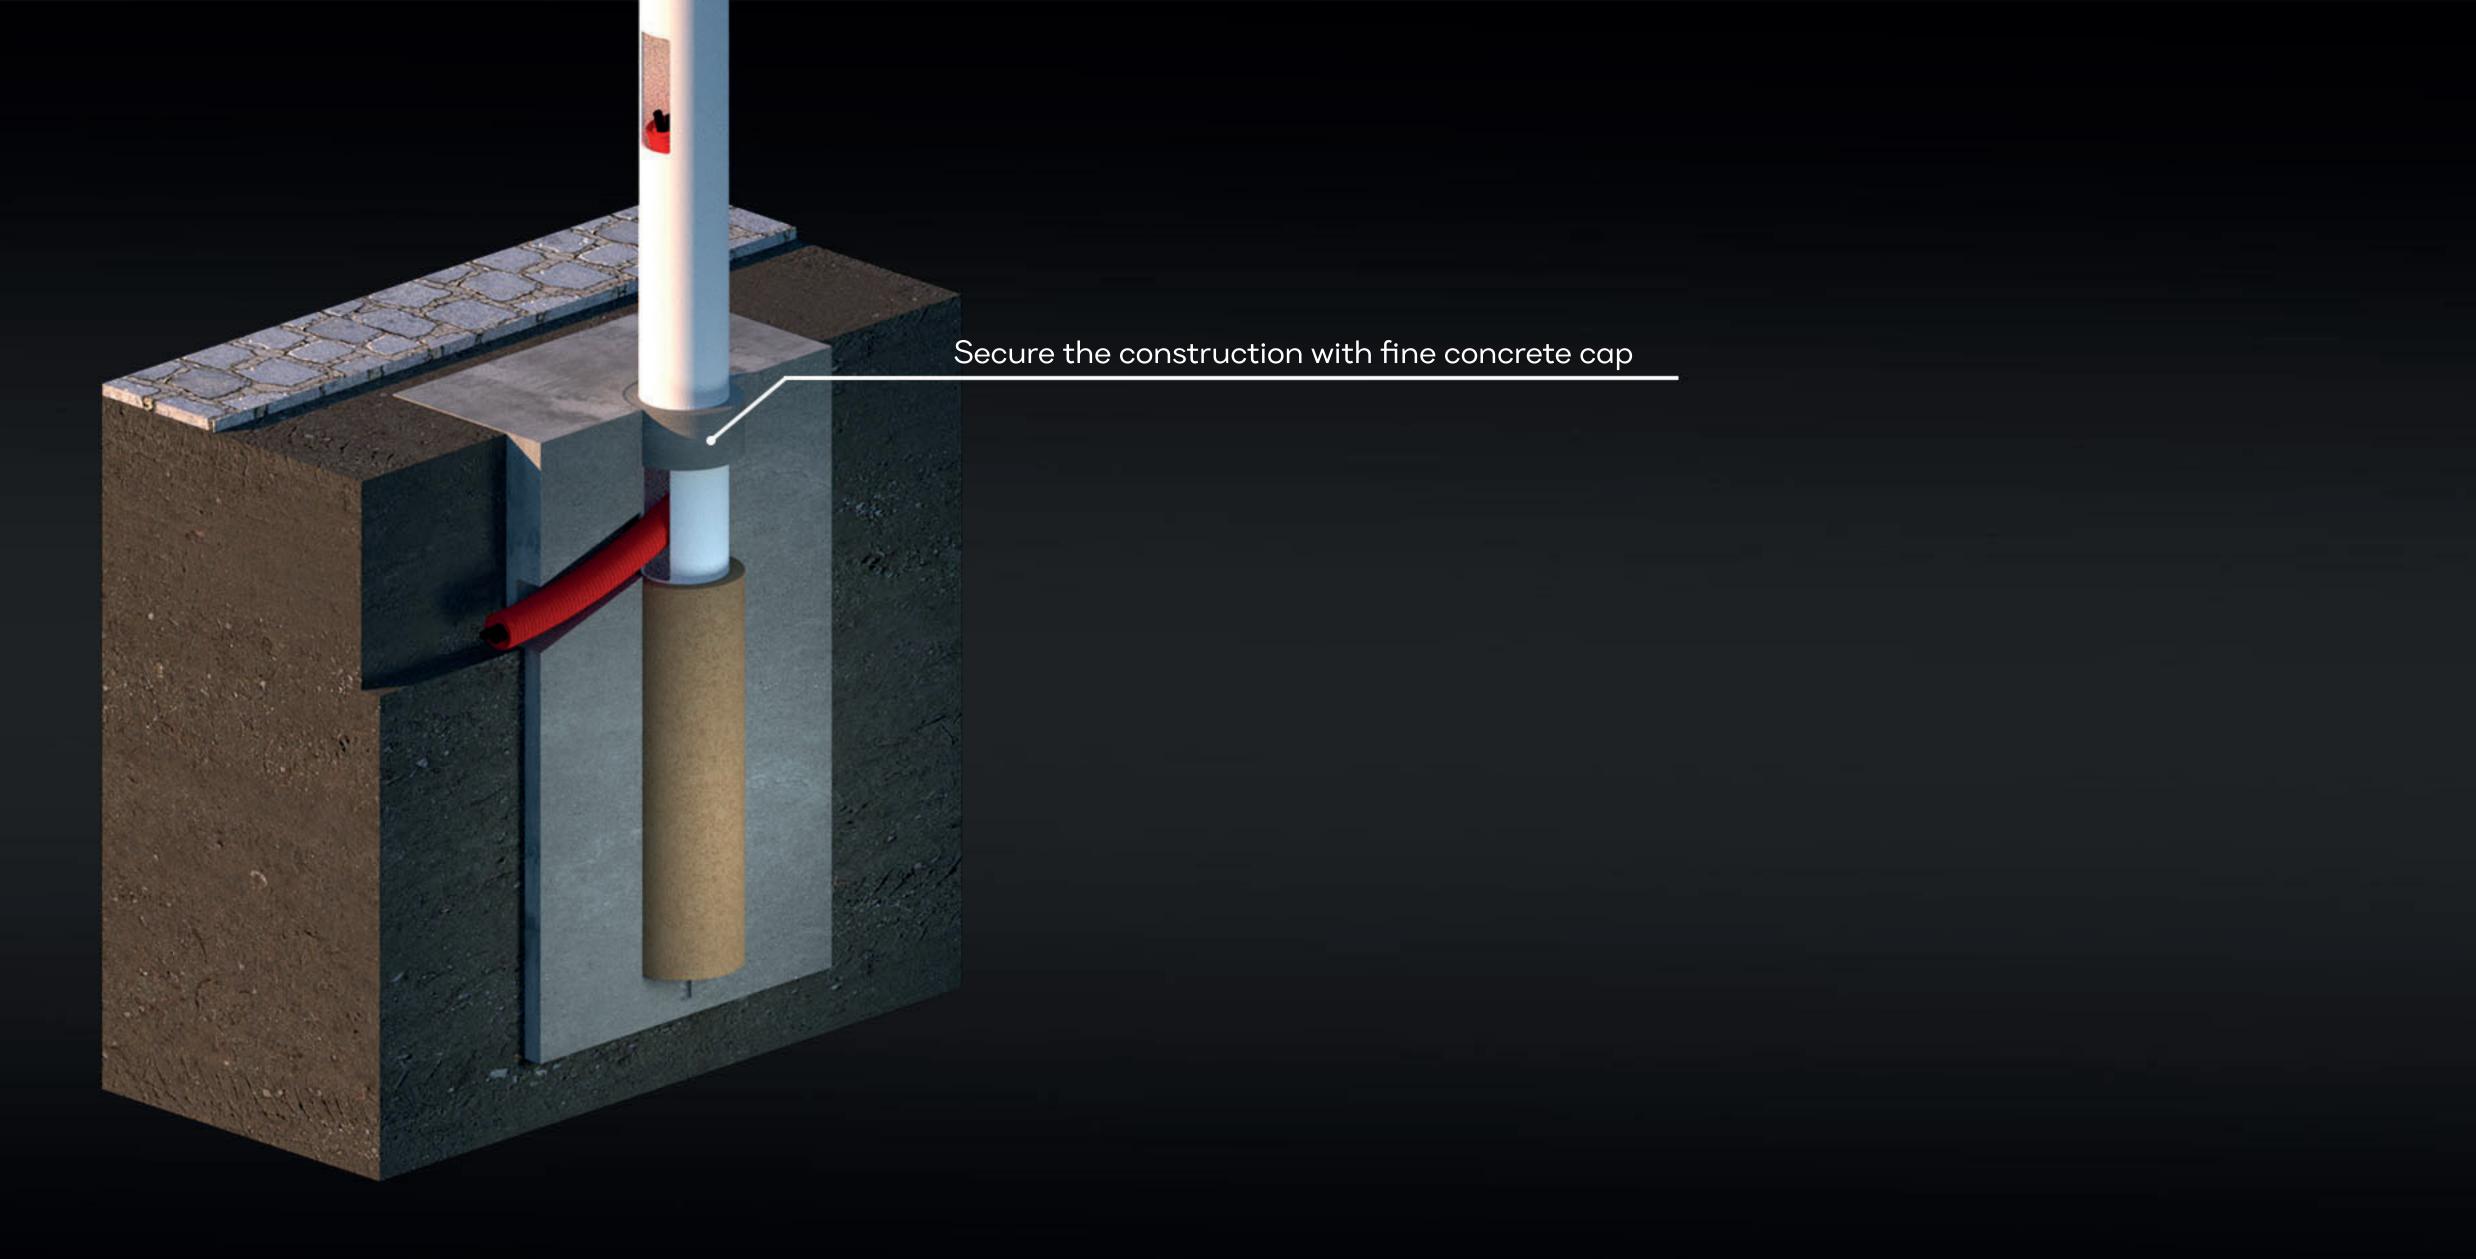

Lumitrix Urban Projection Mapping System

## Permanent Base 1.2







Main Column A or B











Secure the post in perfectly vertical position with wooden pieces. Make sure the door is accessible for the underground cable insert.



Thicken in fine sand. This will secure the Main Post in final position.





Secure the construction with fine concrete cap











## Main column B

Secure the post in perfectly vertical position with wooden pieces. Make sure the door is accessible for the underground cable insert.



Thicken in fine sand. This will secure the Main Post in final position.









## Site ready for Lumitrix Installation Service