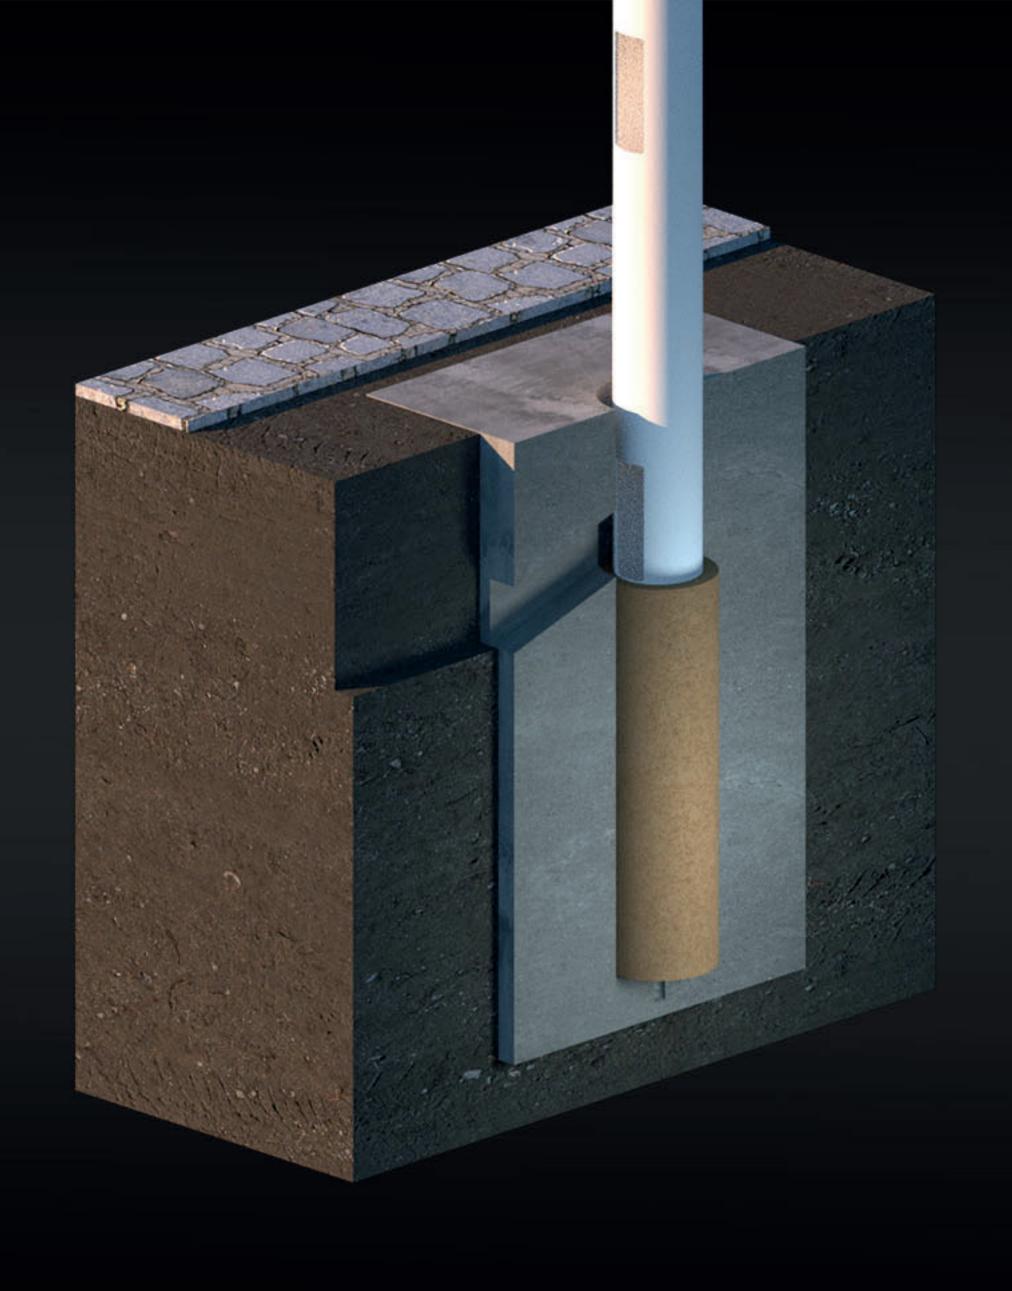

## Permanent Base 1.2

Main Column A or B

Secure the post in perfectly vertical position with wooden pieces. Make sure the door is accessible for the underground cable insert.

Thicken in fine sand. This will secure the Main Post in final position.