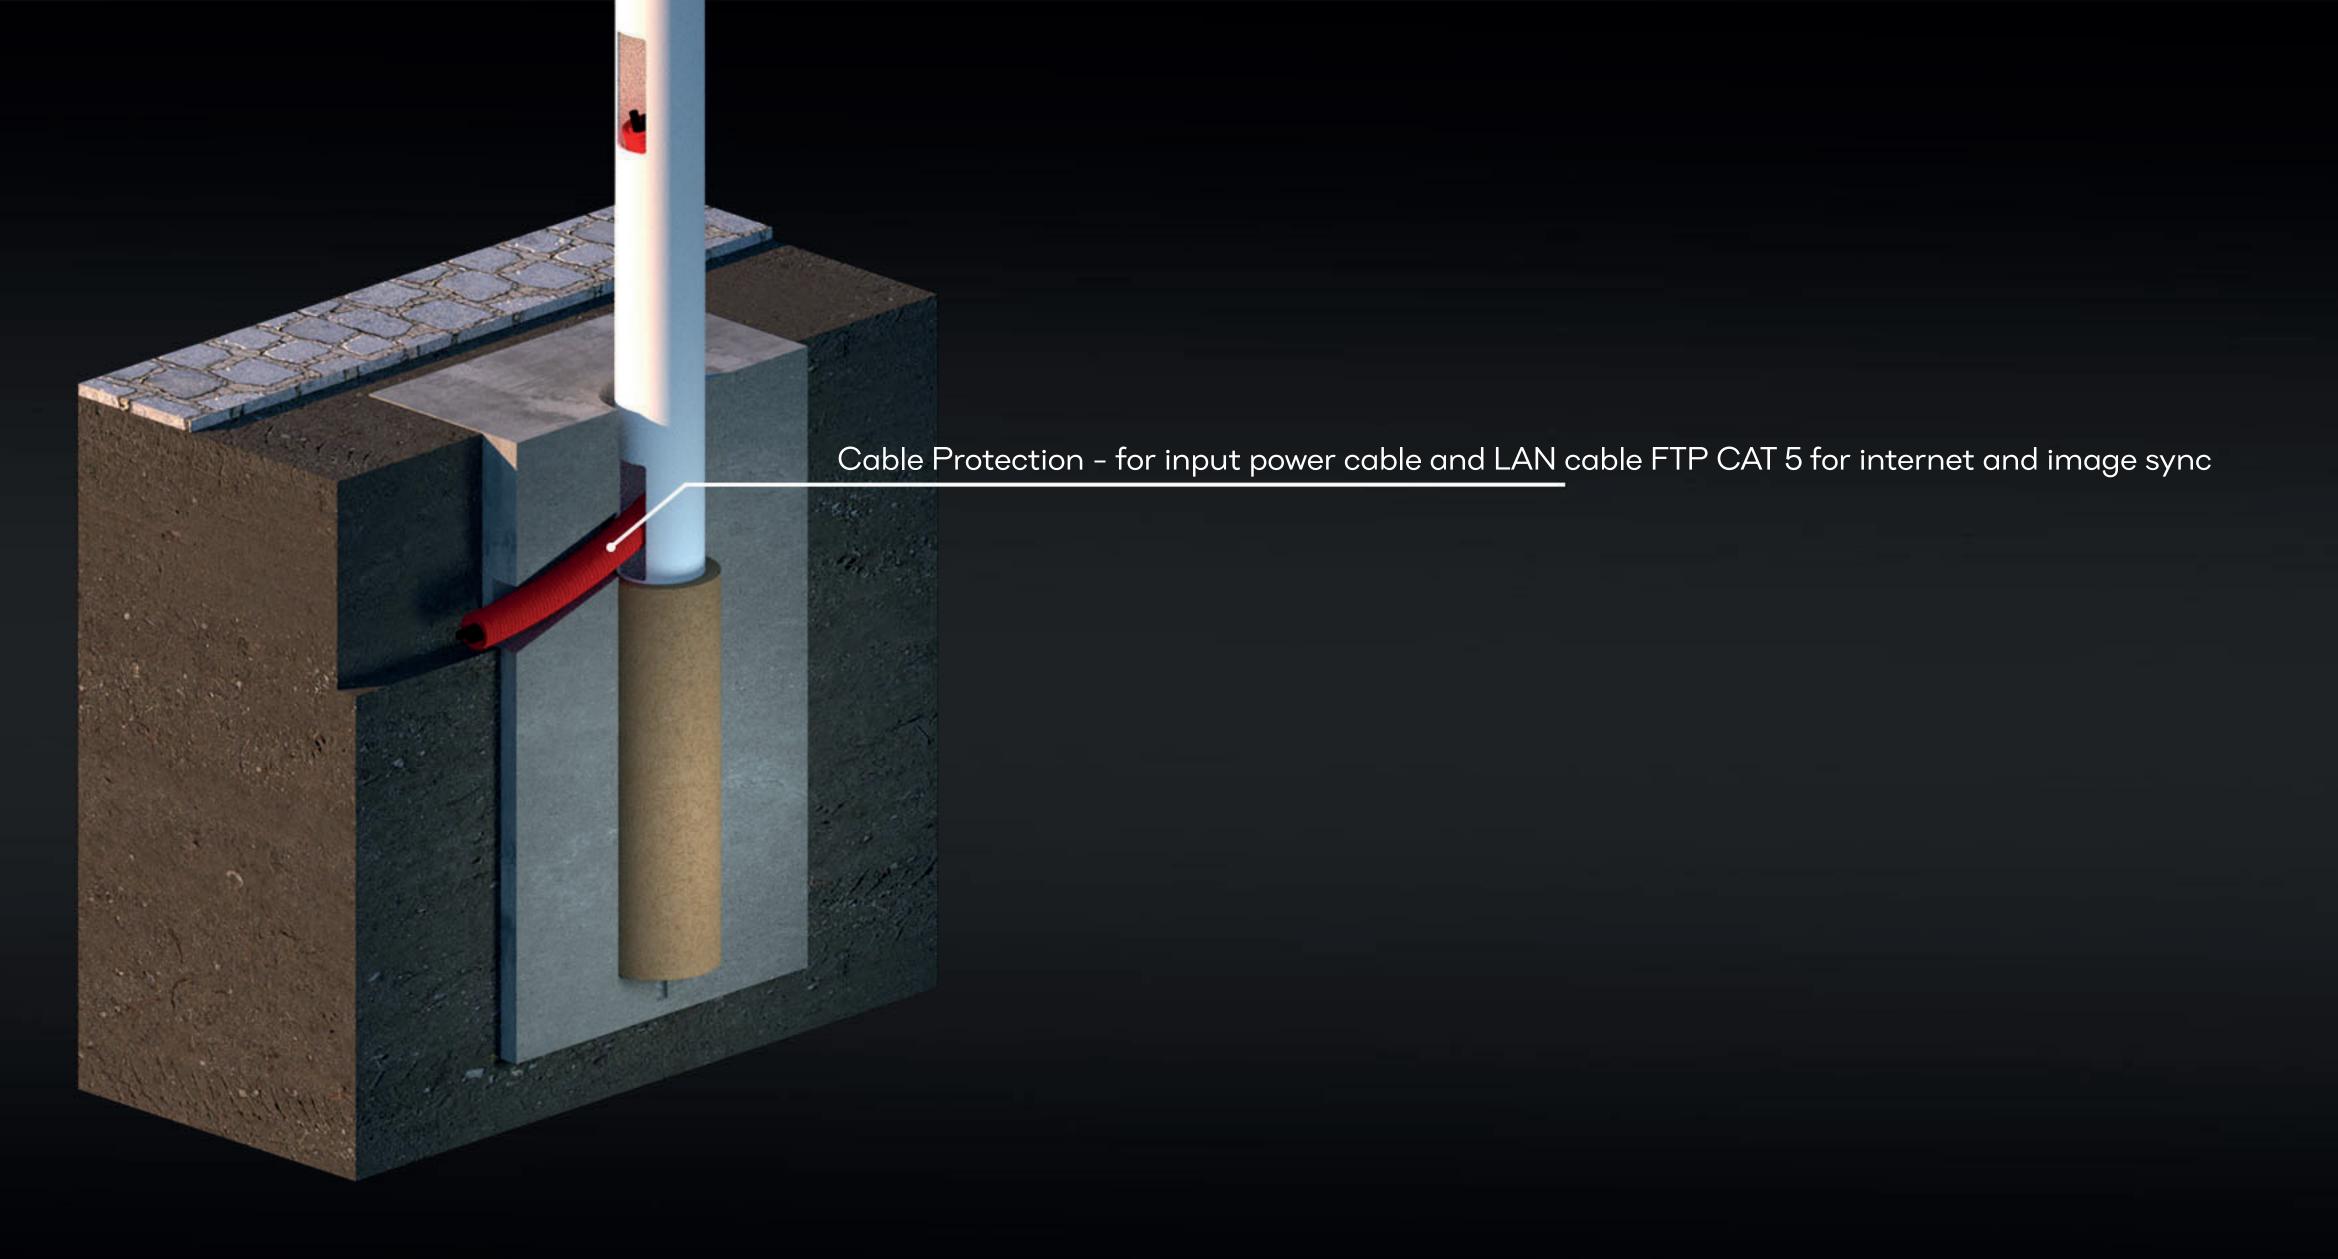

## Permanent Base 1.2

Main Column A or B

Secure the post in perfectly vertical position with wooden pieces. Make sure the door is accessible for the underground cable insert.

Thicken in fine sand. This will secure the Main Post in final position.