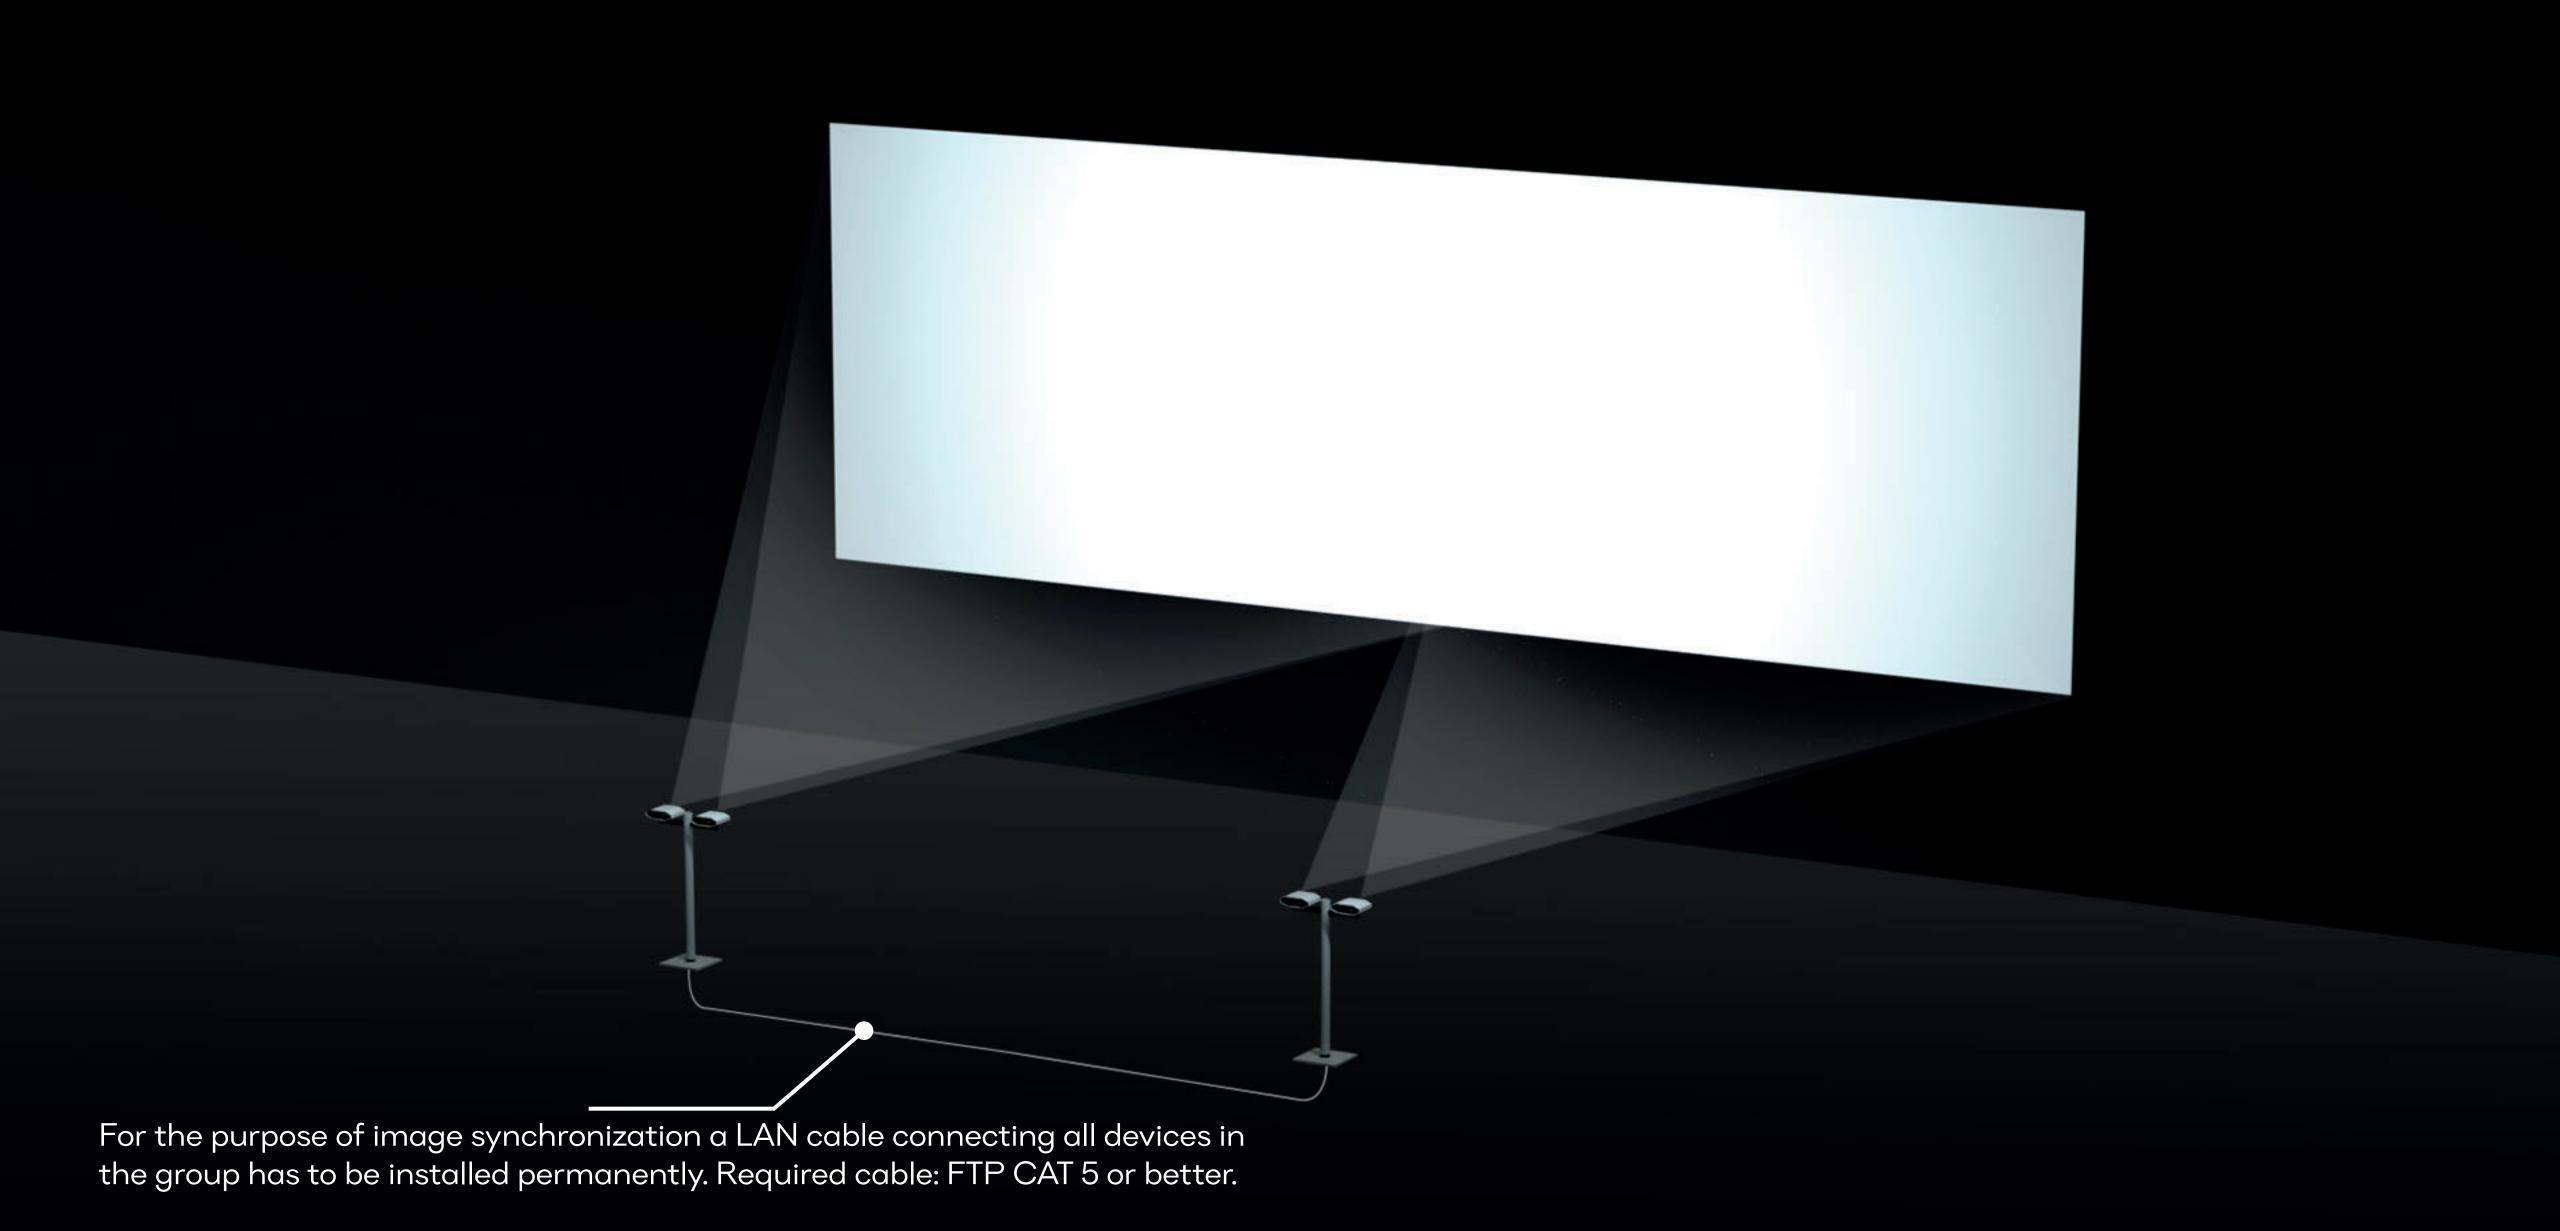

Lumitrix Urban Projection Mapping System

## Permanent Base 1.2







Main Column A or B











Secure the post in perfectly vertical position with wooden pieces. Make sure the door is accessible for the underground cable insert.



Thicken in fine sand. This will secure the Main Post in final position.





Secure the construction with fine concrete cap











## Main column B

Secure the post in perfectly vertical position with wooden pieces. Make sure the door is accessible for the underground cable insert.



Thicken in fine sand. This will secure the Main Post in final position.









## Site ready for Lumitrix Installation Service