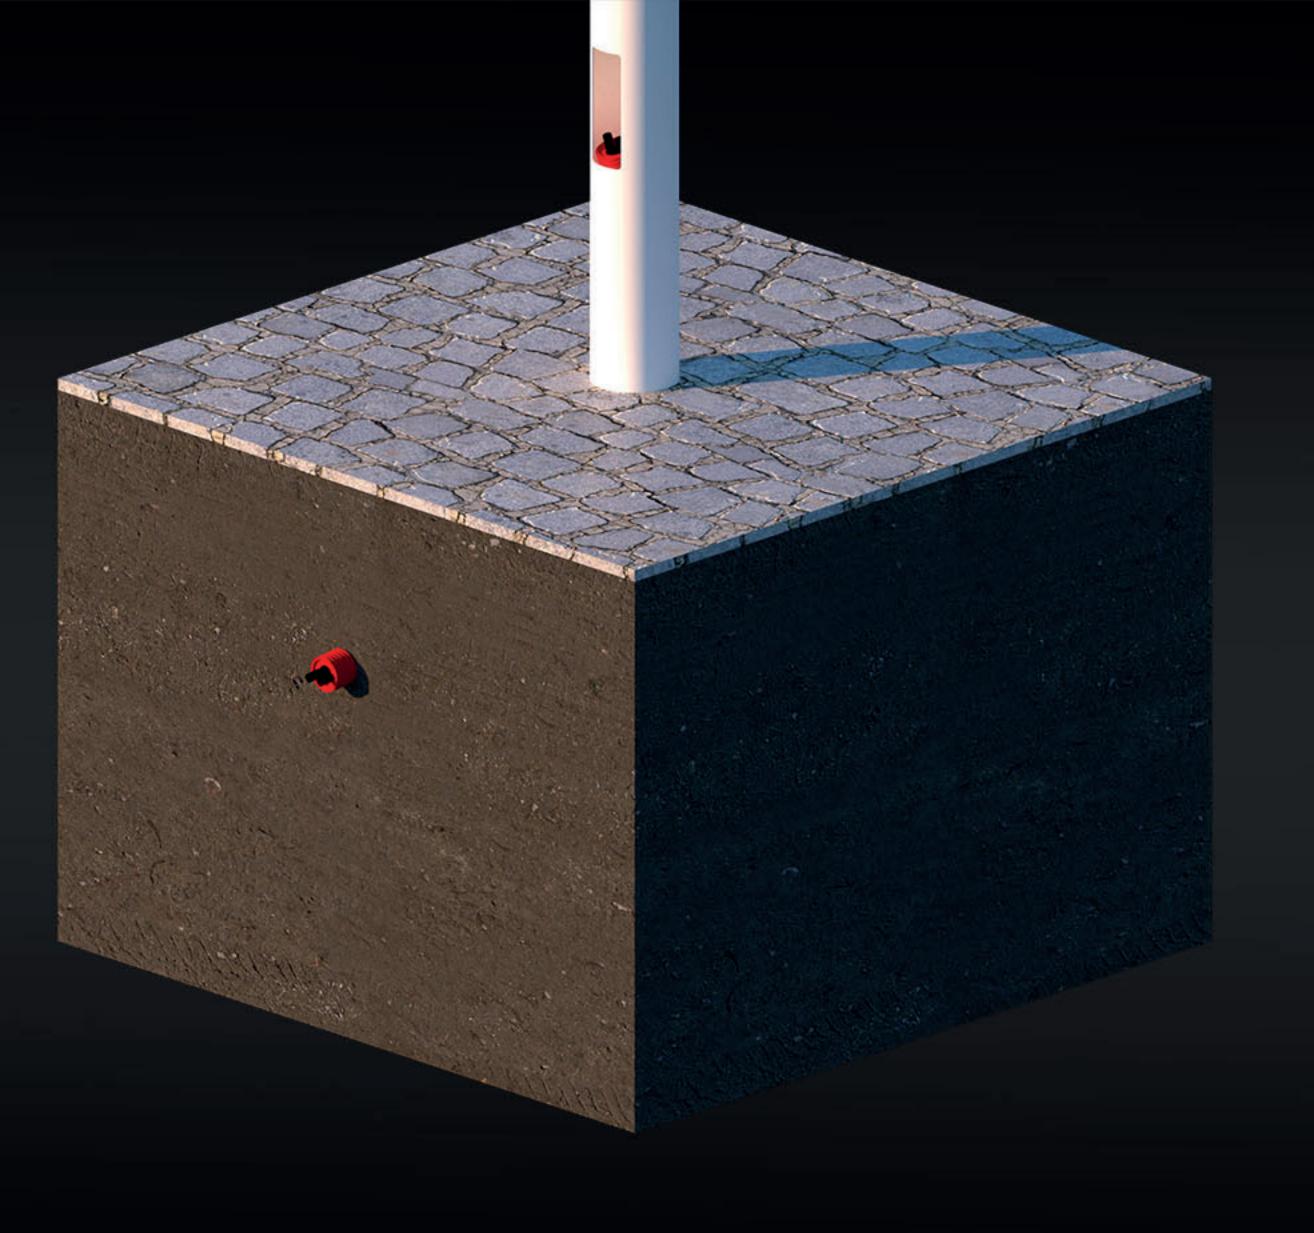

## Permanent Base 1.2

Main Column A or B

Secure the post in perfectly vertical position with wooden pieces. Make sure the door is accessible for the underground cable insert.

Thicken in fine sand. This will secure the Main Post in final position.

Secure the construction with fine concrete cap

## Main column B

Secure the post in perfectly vertical position with wooden pieces. Make sure the door is accessible for the underground cable insert.

Thicken in fine sand. This will secure the Main Post in final position.