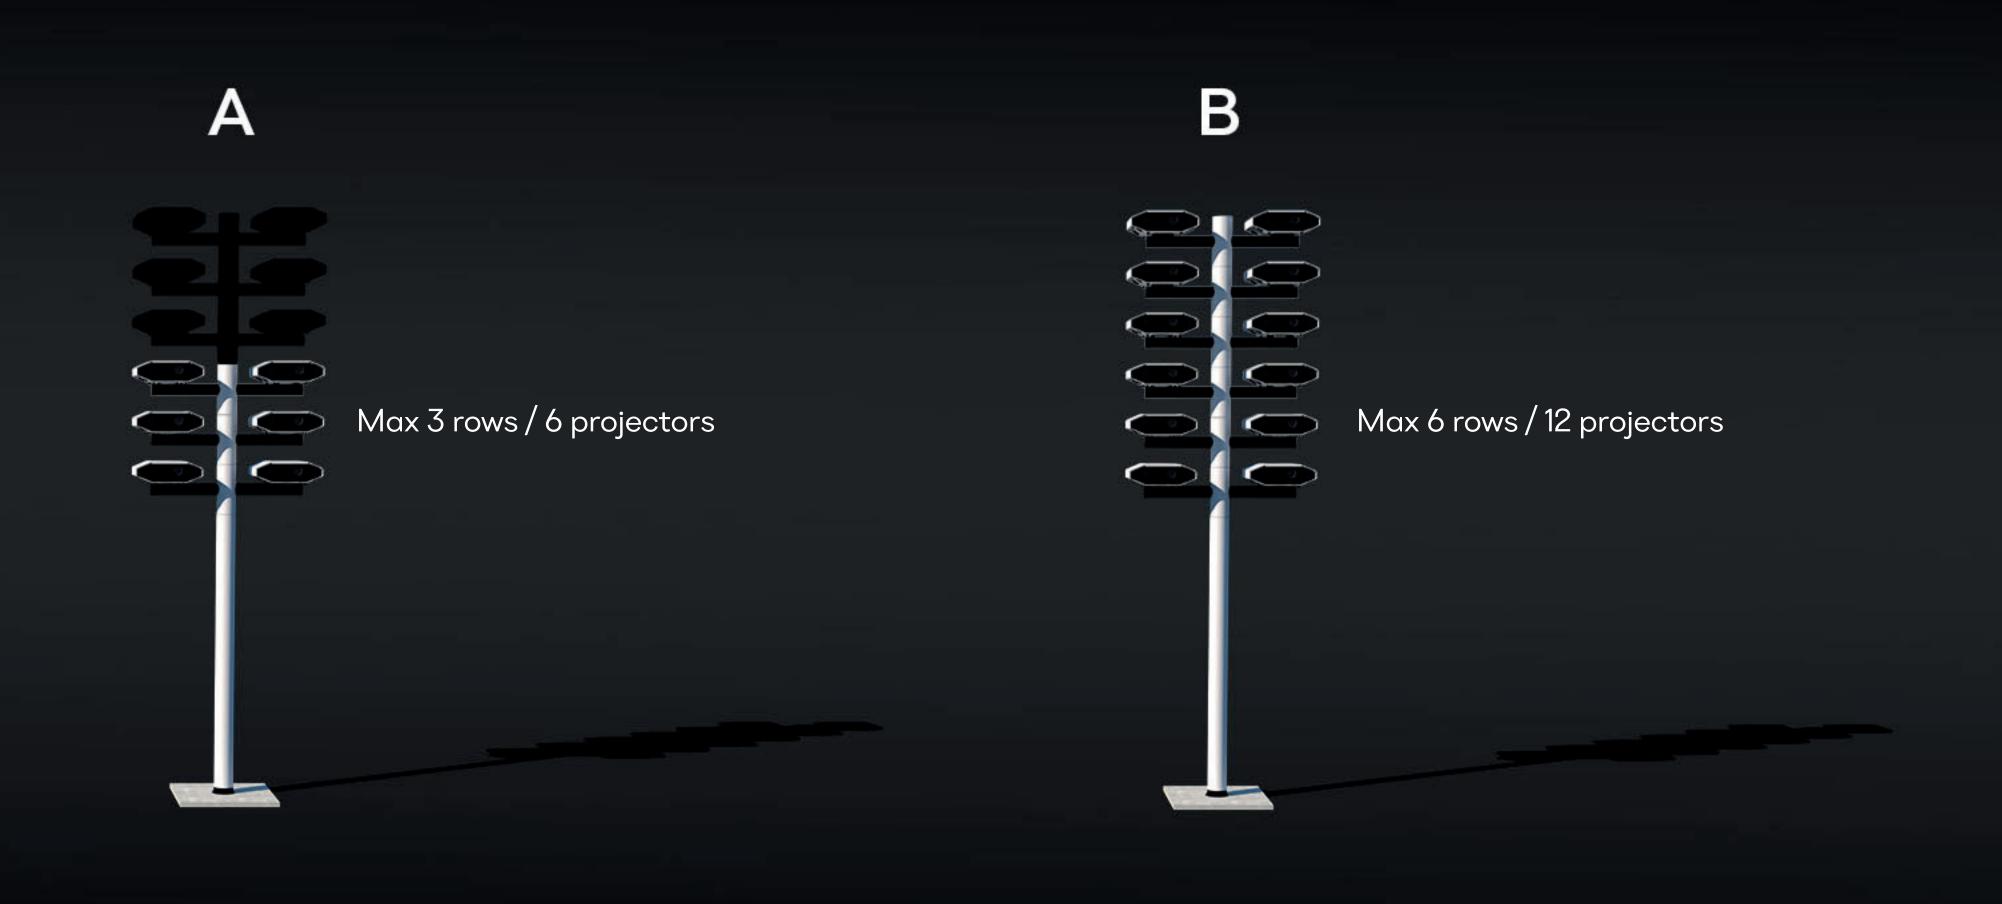

## Permanent Base 1.2

Main Column A or B

Secure the post in perfectly vertical position with wooden pieces. Make sure the door is accessible for the underground cable insert.

Thicken in fine sand. This will secure the Main Post in final position.

## Main column B

Secure the post in perfectly vertical position with wooden pieces. Make sure the door is accessible for the underground cable insert.

Thicken in fine sand. This will secure the Main Post in final position.