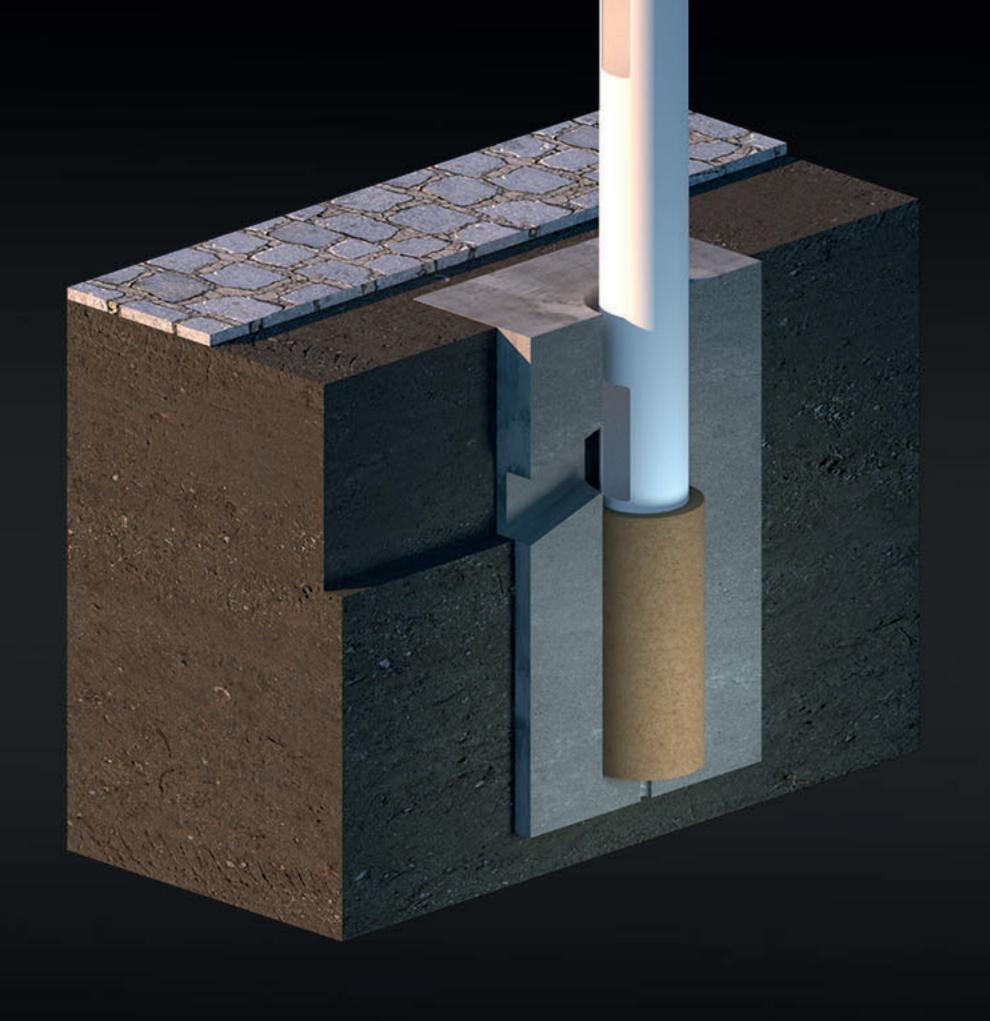

## Permanent Base 1.2

Main Column A or B

Secure the post in perfectly vertical position with wooden pieces. Make sure the door is accessible for the underground cable insert.

Thicken in fine sand. This will secure the Main Post in final position.

Secure the construction with fine concrete cap

## Main column B

Secure the post in perfectly vertical position with wooden pieces. Make sure the door is accessible for the underground cable insert.

Thicken in fine sand. This will secure the Main Post in final position.