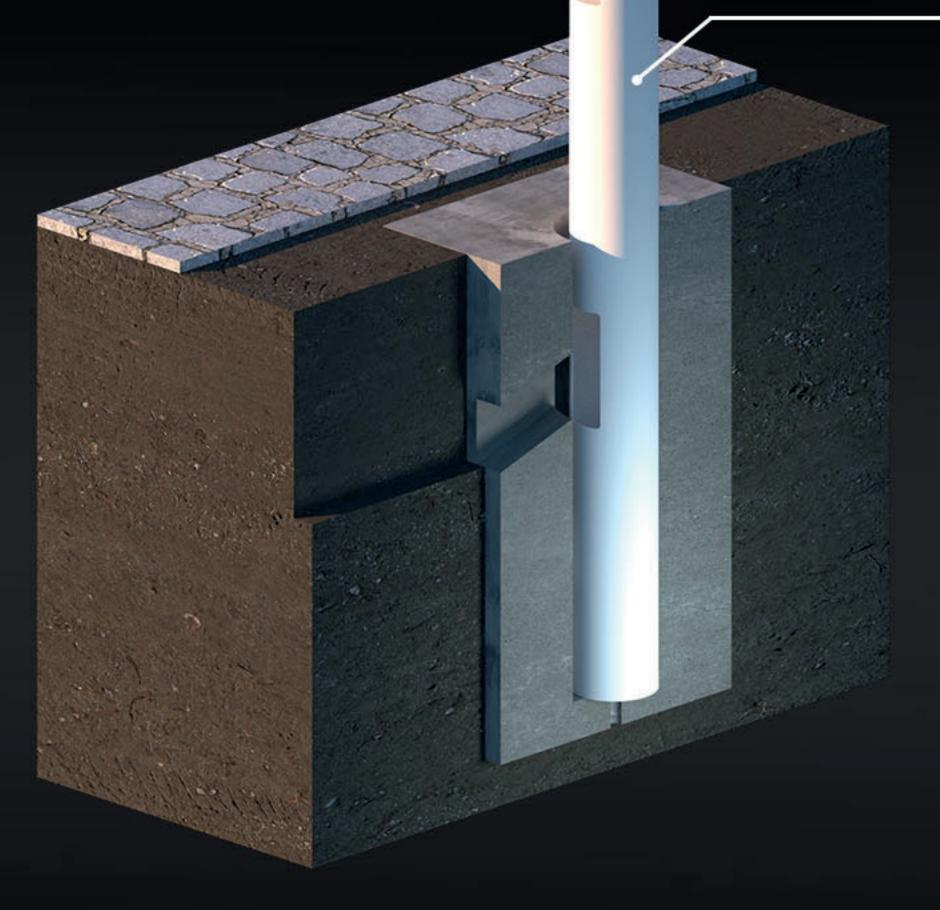

## Permanent Base 1.2

Main Column A or B

Secure the post in perfectly vertical position with wooden pieces. Make sure the door is accessible for the underground cable insert.

Thicken in fine sand. This will secure the Main Post in final position.

## Main column B

Secure the post in perfectly vertical position with wooden pieces. Make sure the door is accessible for the underground cable insert.

Thicken in fine sand. This will secure the Main Post in final position.