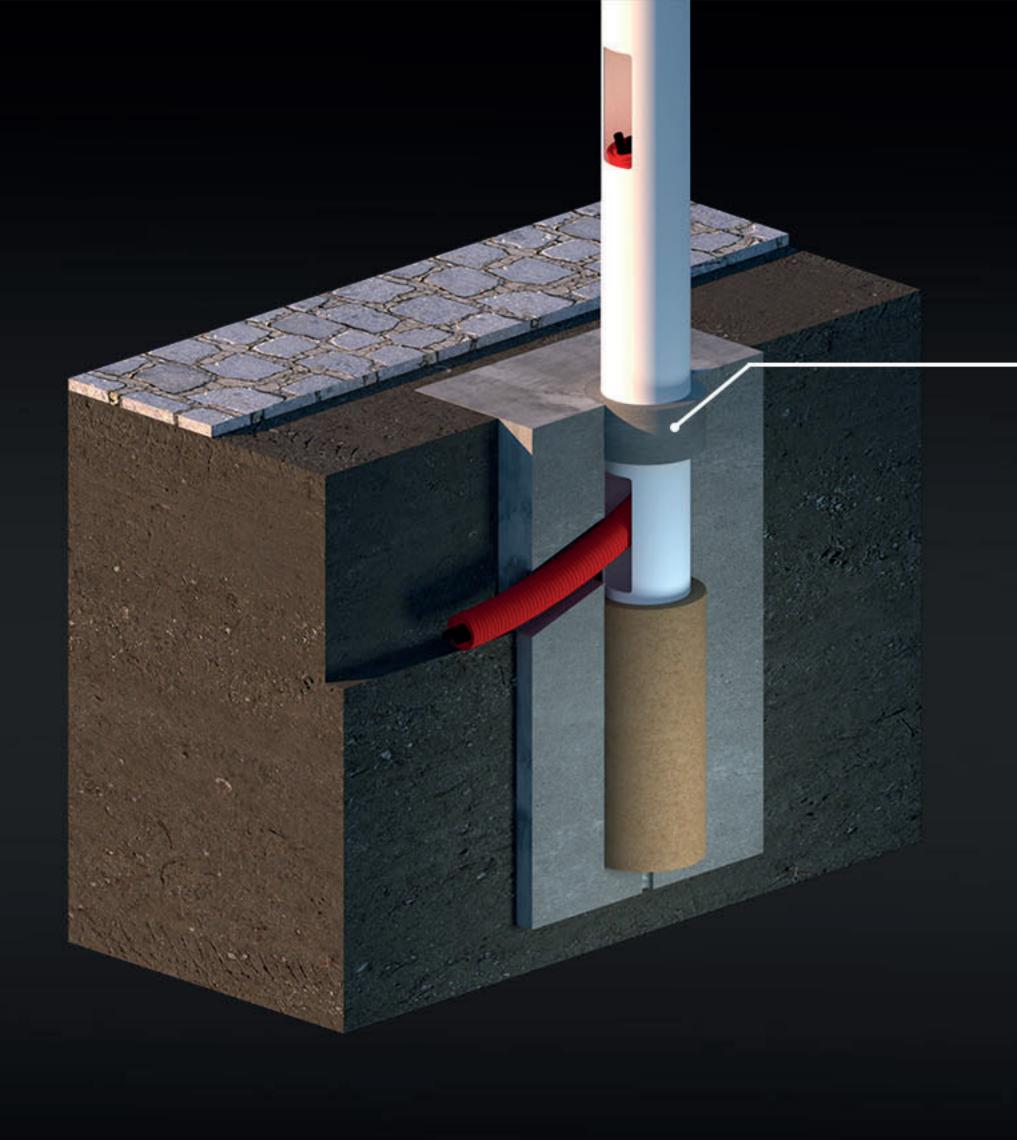

## Permanent Base 1.2

Main Column A or B

Secure the post in perfectly vertical position with wooden pieces. Make sure the door is accessible for the underground cable insert.

Thicken in fine sand. This will secure the Main Post in final position.

## Main column B

Secure the post in perfectly vertical position with wooden pieces. Make sure the door is accessible for the underground cable insert.

Thicken in fine sand. This will secure the Main Post in final position.