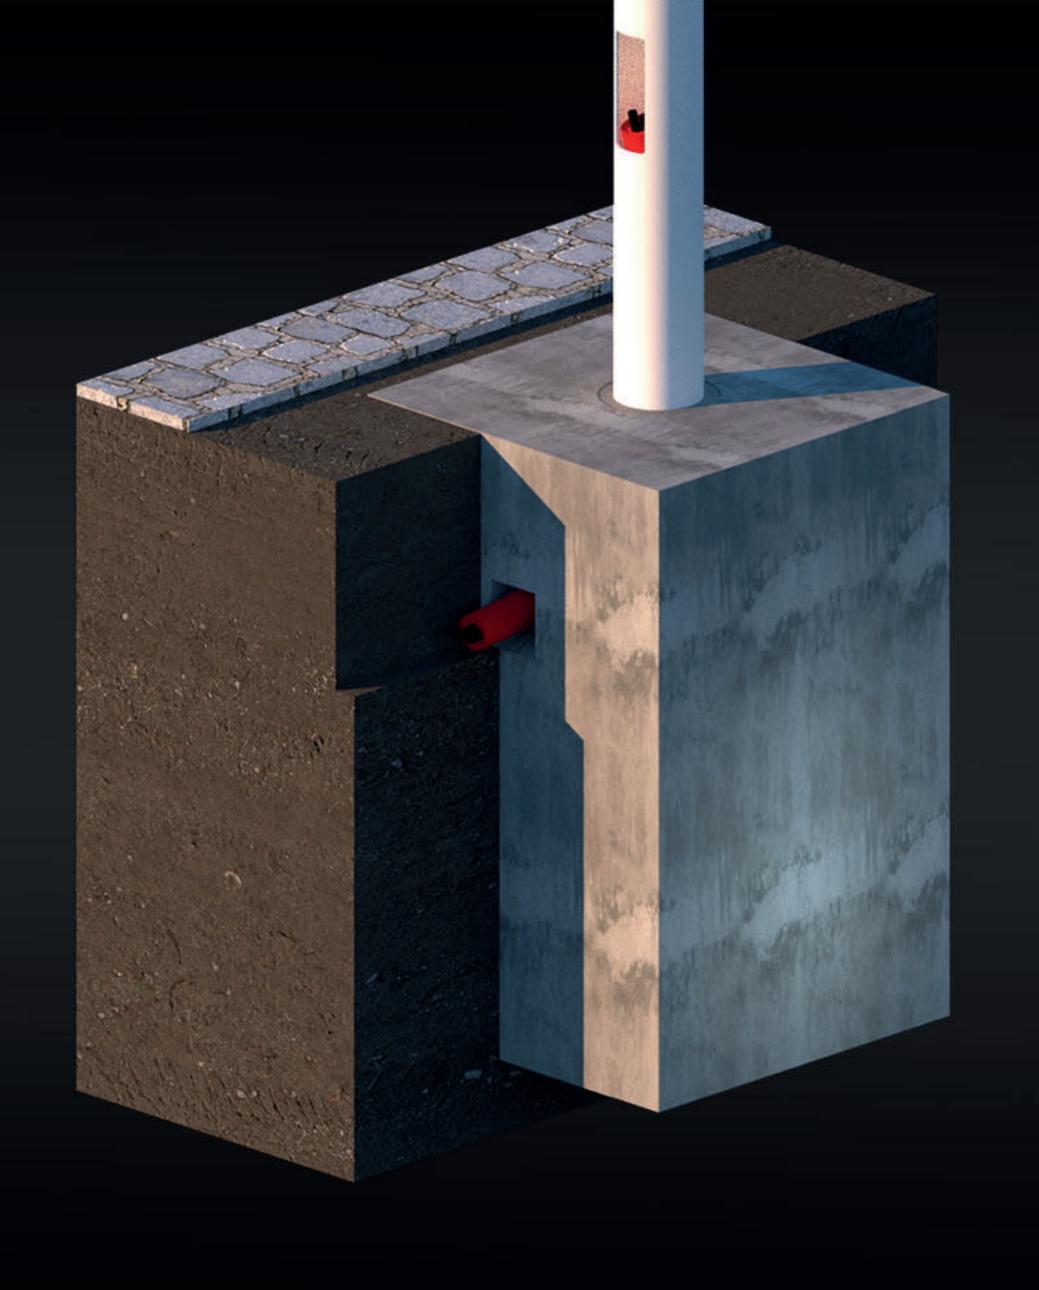

## Main column B

Secure the post in perfectly vertical position with wooden pieces. Make sure the door is accessible for the underground cable insert.

Thicken in fine sand. This will secure the Main Post in final position.