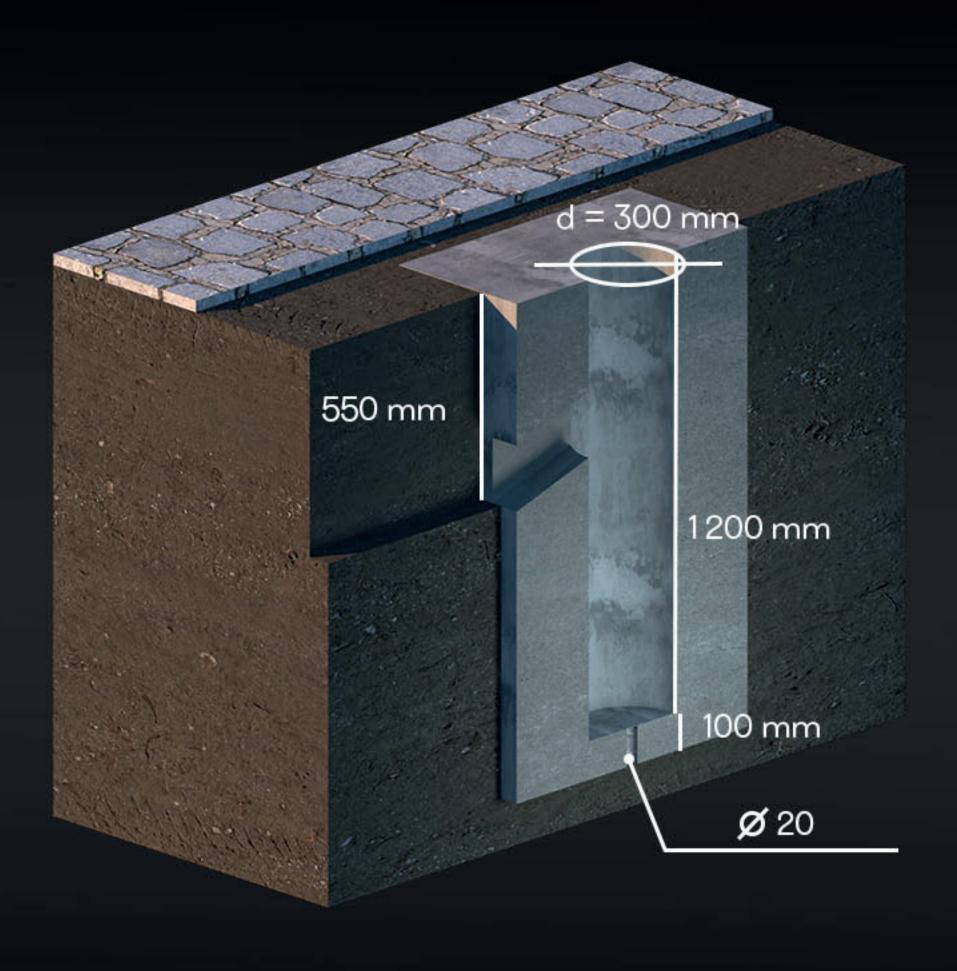

## Permanent Base 1.2

Main Column A or B

Secure the post in perfectly vertical position with wooden pieces. Make sure the door is accessible for the underground cable insert.

Thicken in fine sand. This will secure the Main Post in final position.

Secure the construction with fine concrete cap

## Main column B

Secure the post in perfectly vertical position with wooden pieces. Make sure the door is accessible for the underground cable insert.

Thicken in fine sand. This will secure the Main Post in final position.