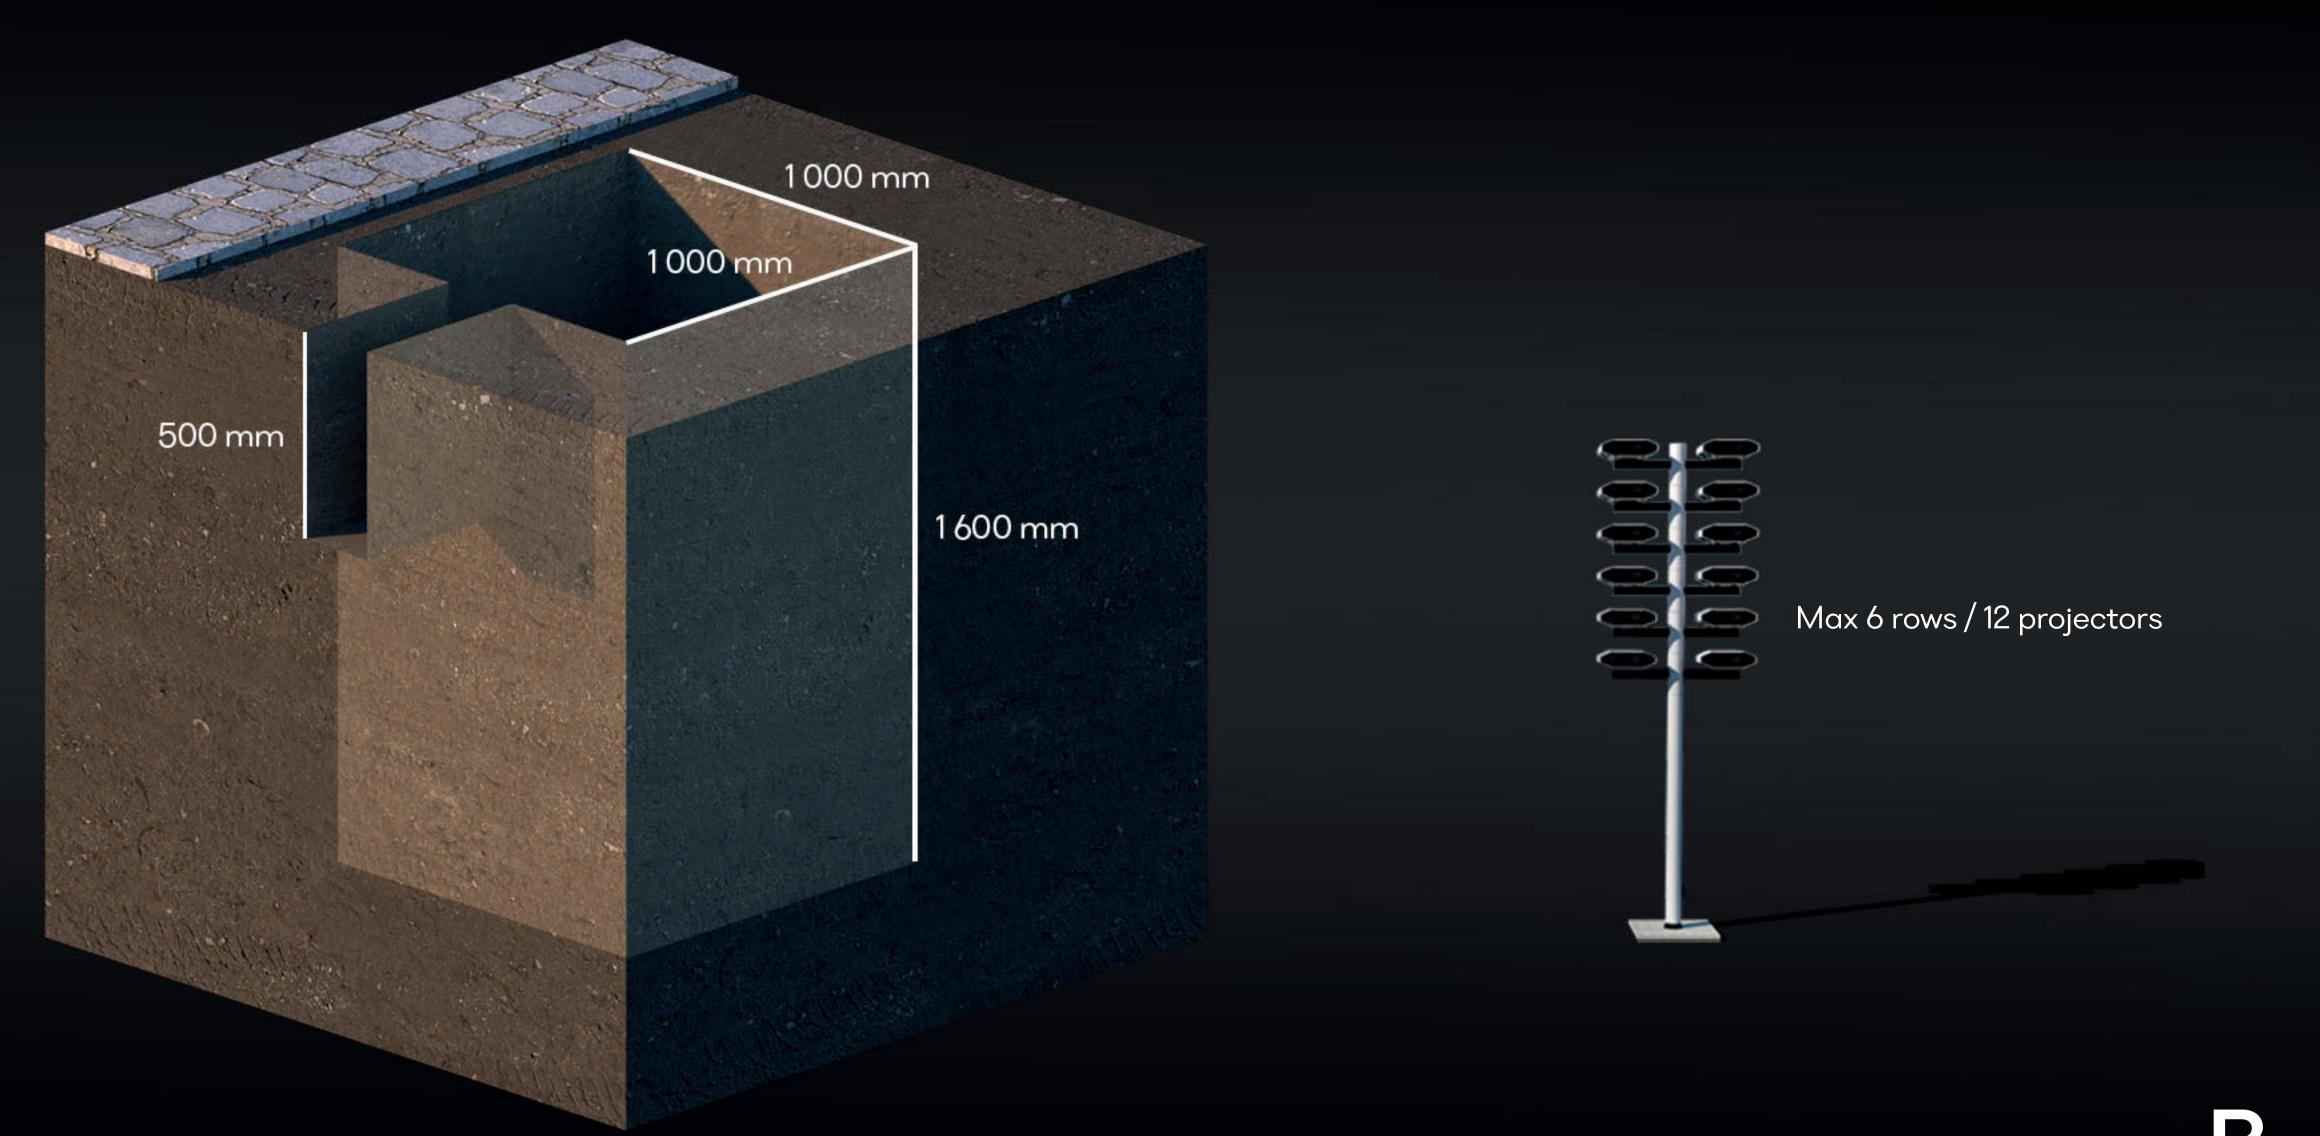

## Permanent Base 1.2

Main Column A or B

Secure the post in perfectly vertical position with wooden pieces. Make sure the door is accessible for the underground cable insert.

Thicken in fine sand. This will secure the Main Post in final position.

## Main column B

Secure the post in perfectly vertical position with wooden pieces. Make sure the door is accessible for the underground cable insert.

Thicken in fine sand. This will secure the Main Post in final position.