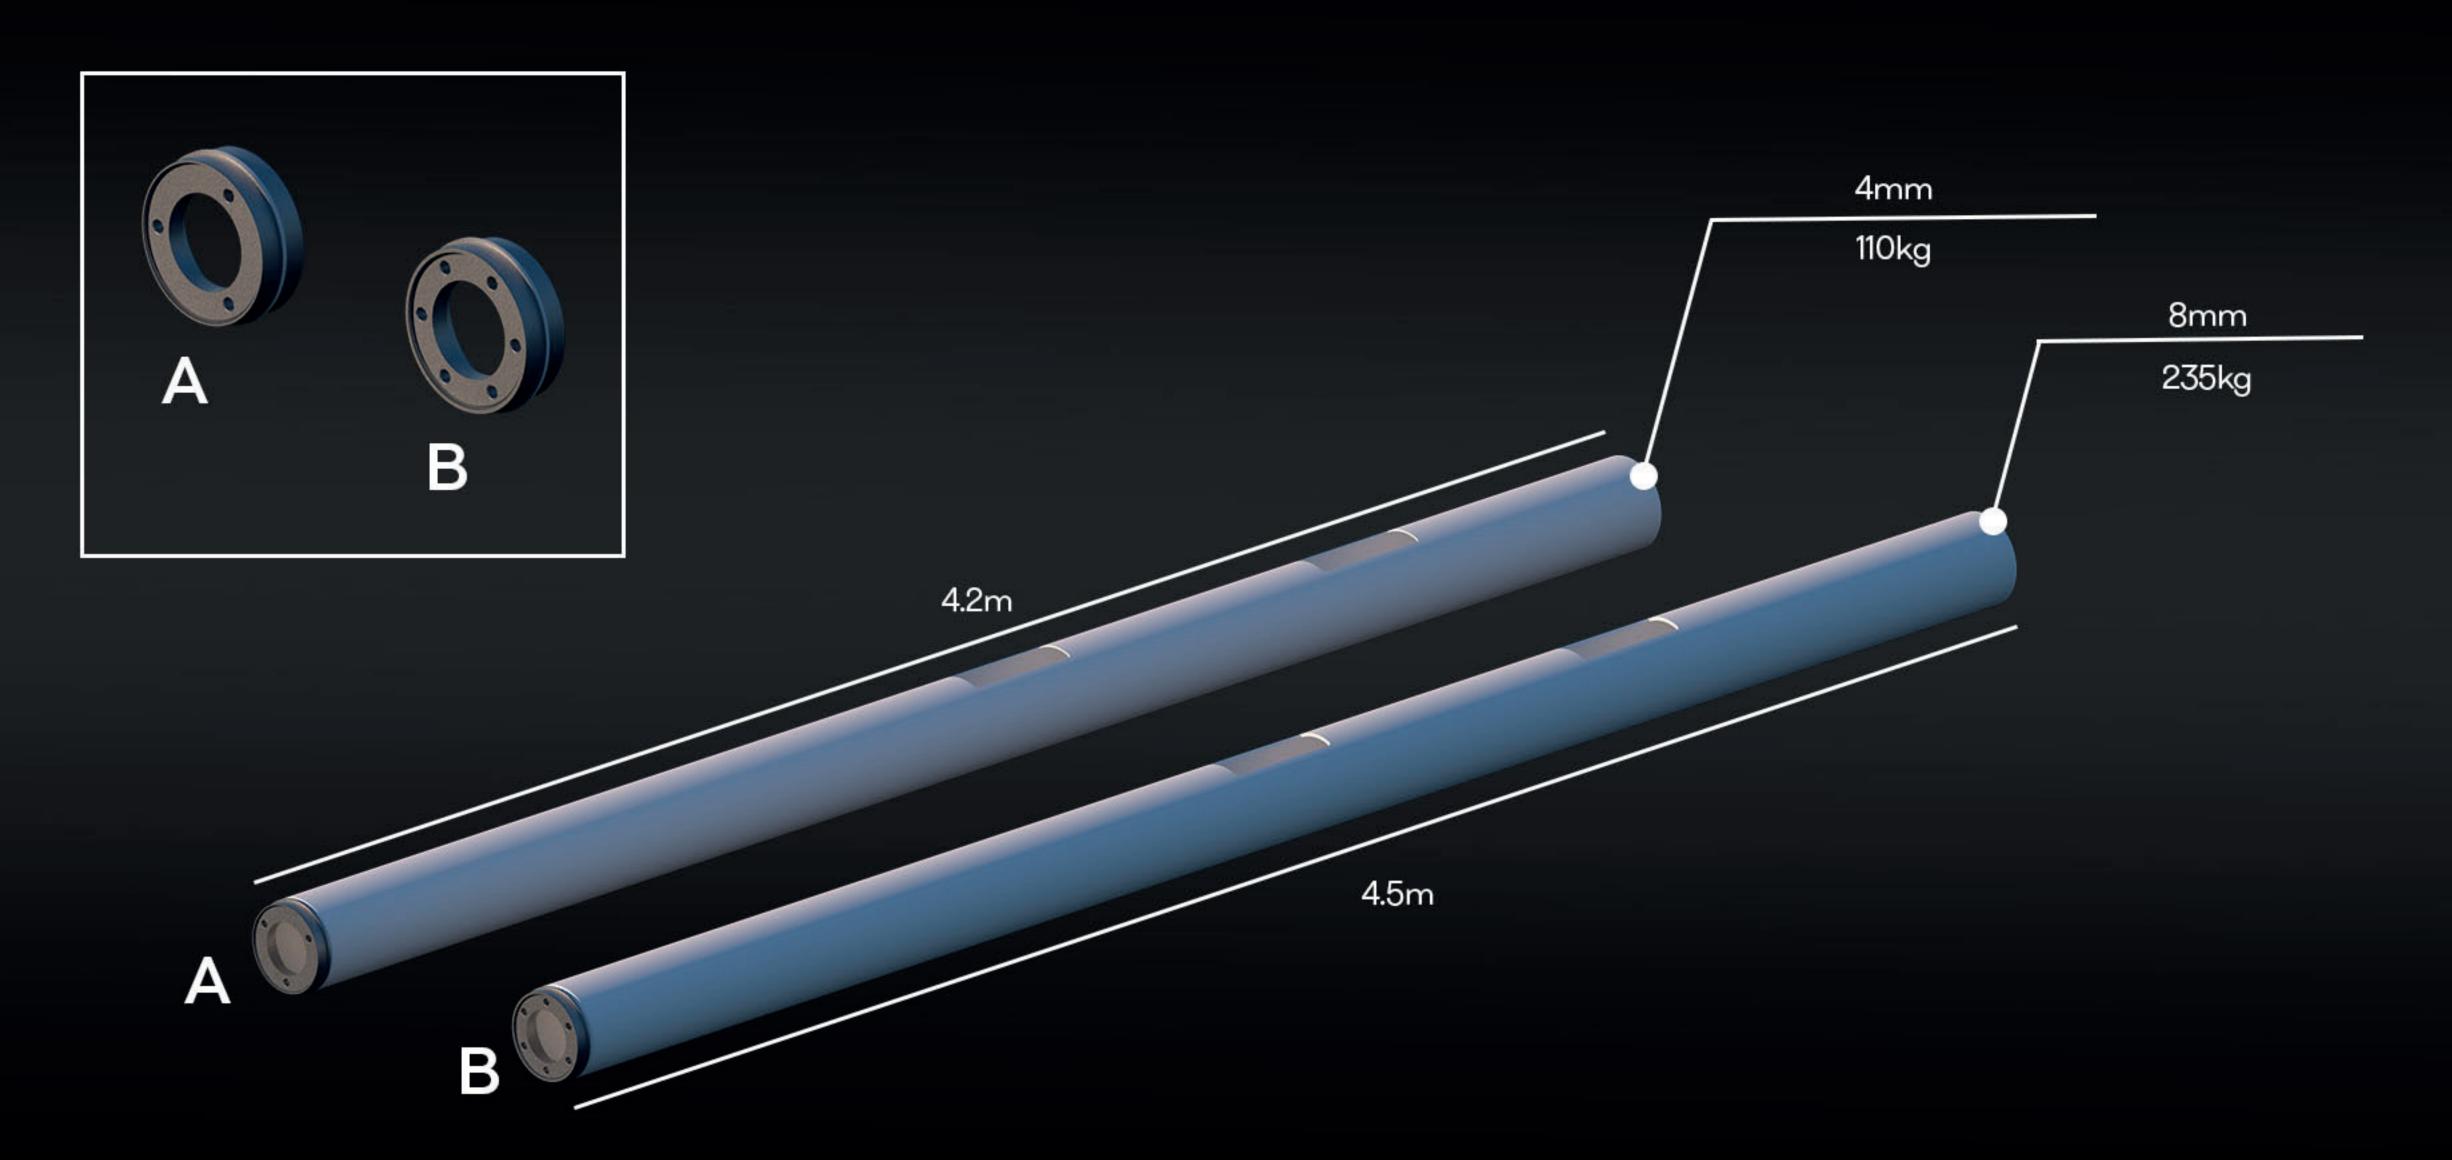

## Permanent Base 1.2

Main Column A or B

Secure the post in perfectly vertical position with wooden pieces. Make sure the door is accessible for the underground cable insert.

Thicken in fine sand. This will secure the Main Post in final position.

## Main column B

Secure the post in perfectly vertical position with wooden pieces. Make sure the door is accessible for the underground cable insert.

Thicken in fine sand. This will secure the Main Post in final position.