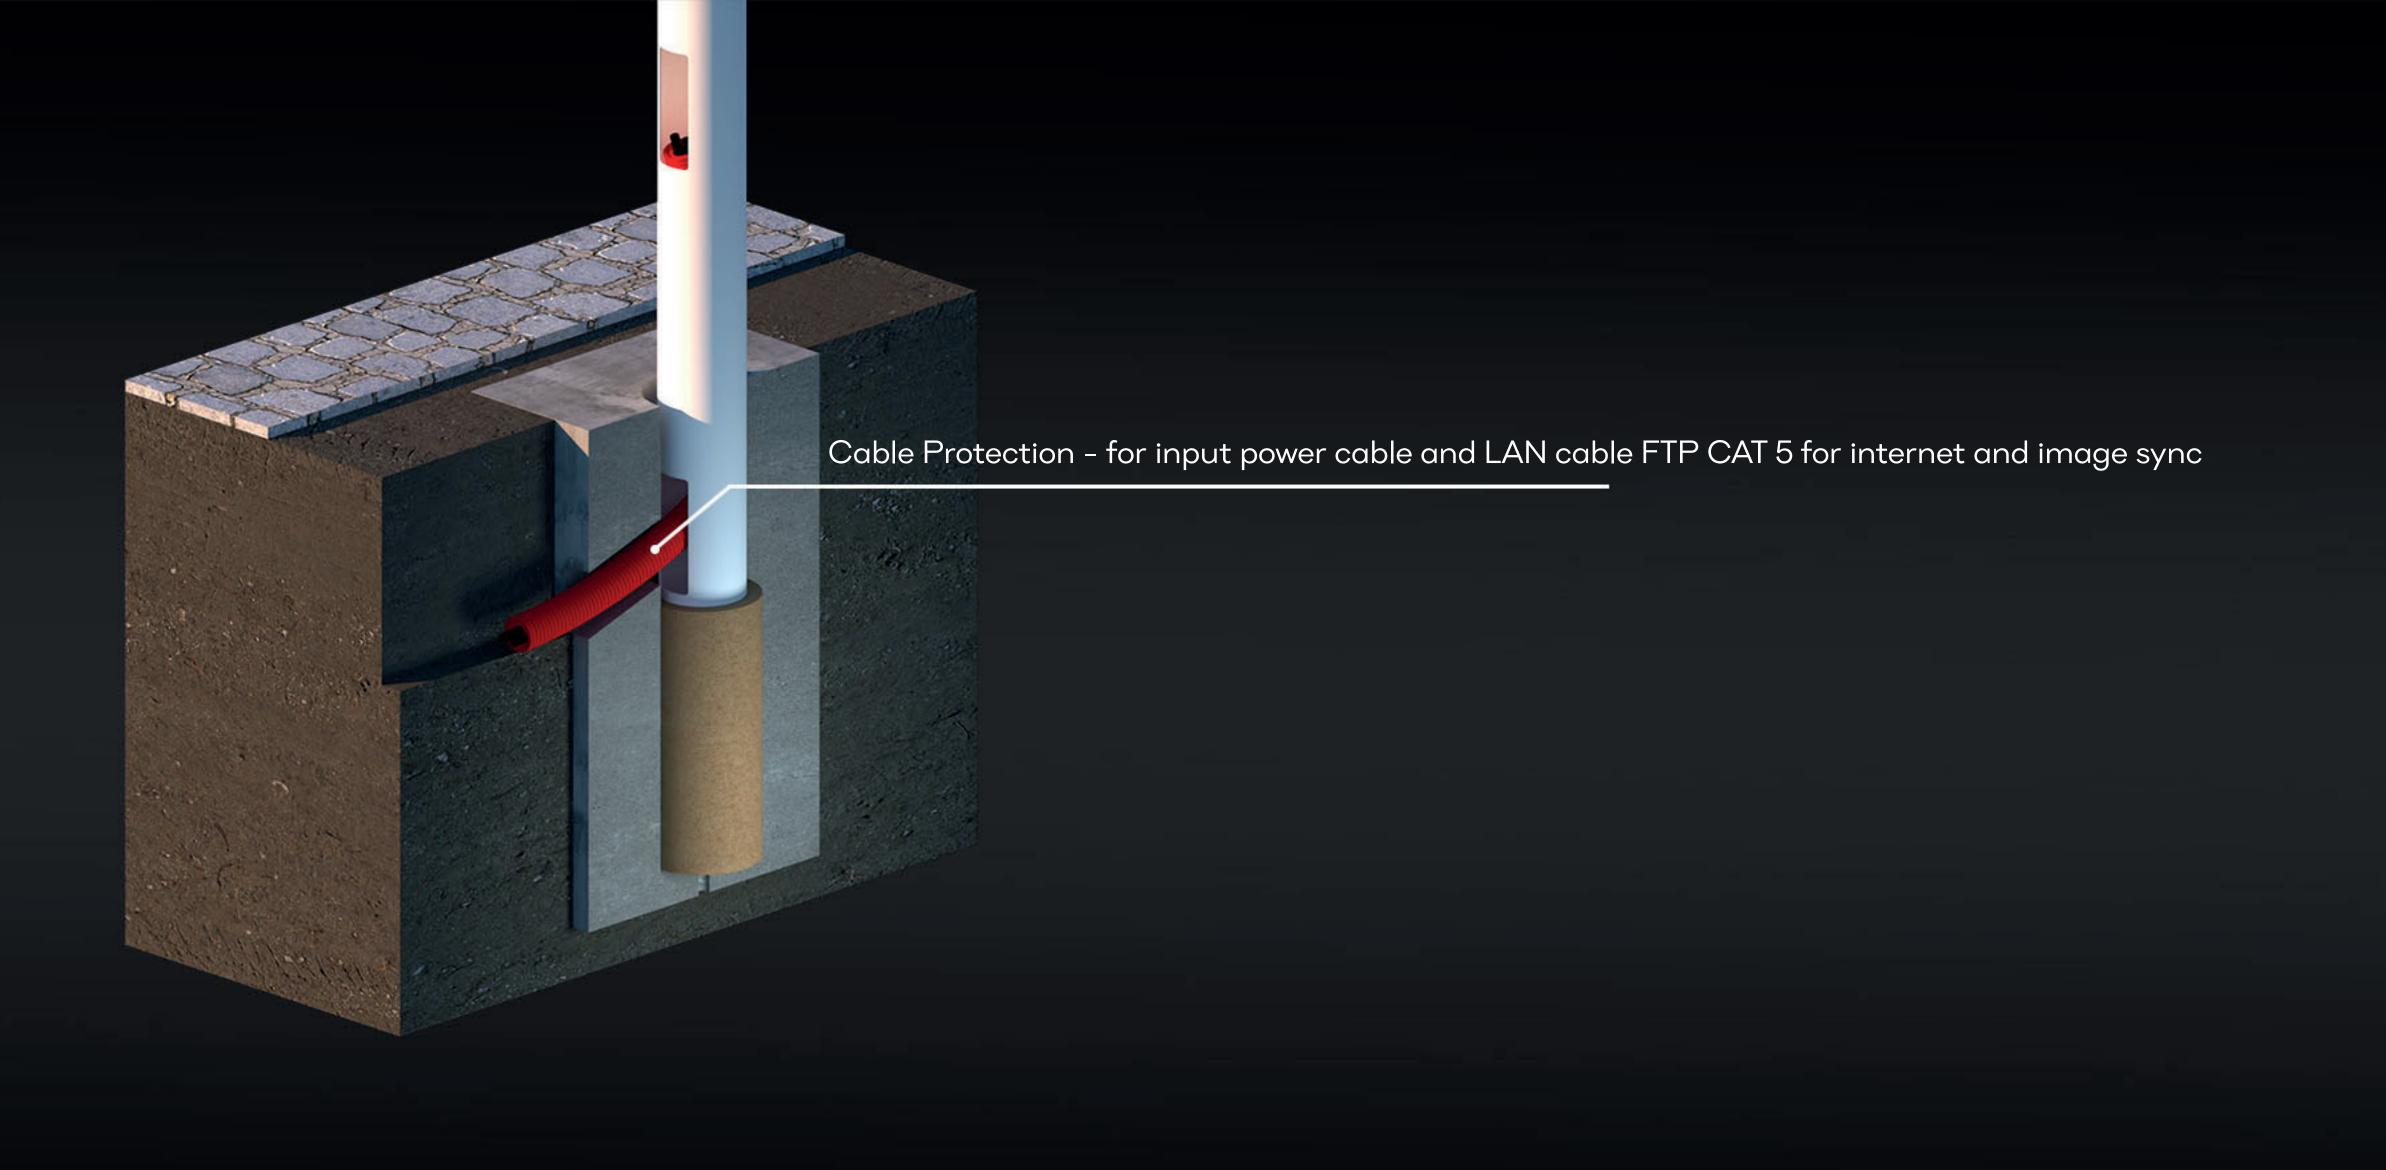

## Permanent Base 1.2

Main Column A or B

Secure the post in perfectly vertical position with wooden pieces. Make sure the door is accessible for the underground cable insert.

Thicken in fine sand. This will secure the Main Post in final position.

## Main column B

Secure the post in perfectly vertical position with wooden pieces. Make sure the door is accessible for the underground cable insert.

Thicken in fine sand. This will secure the Main Post in final position.