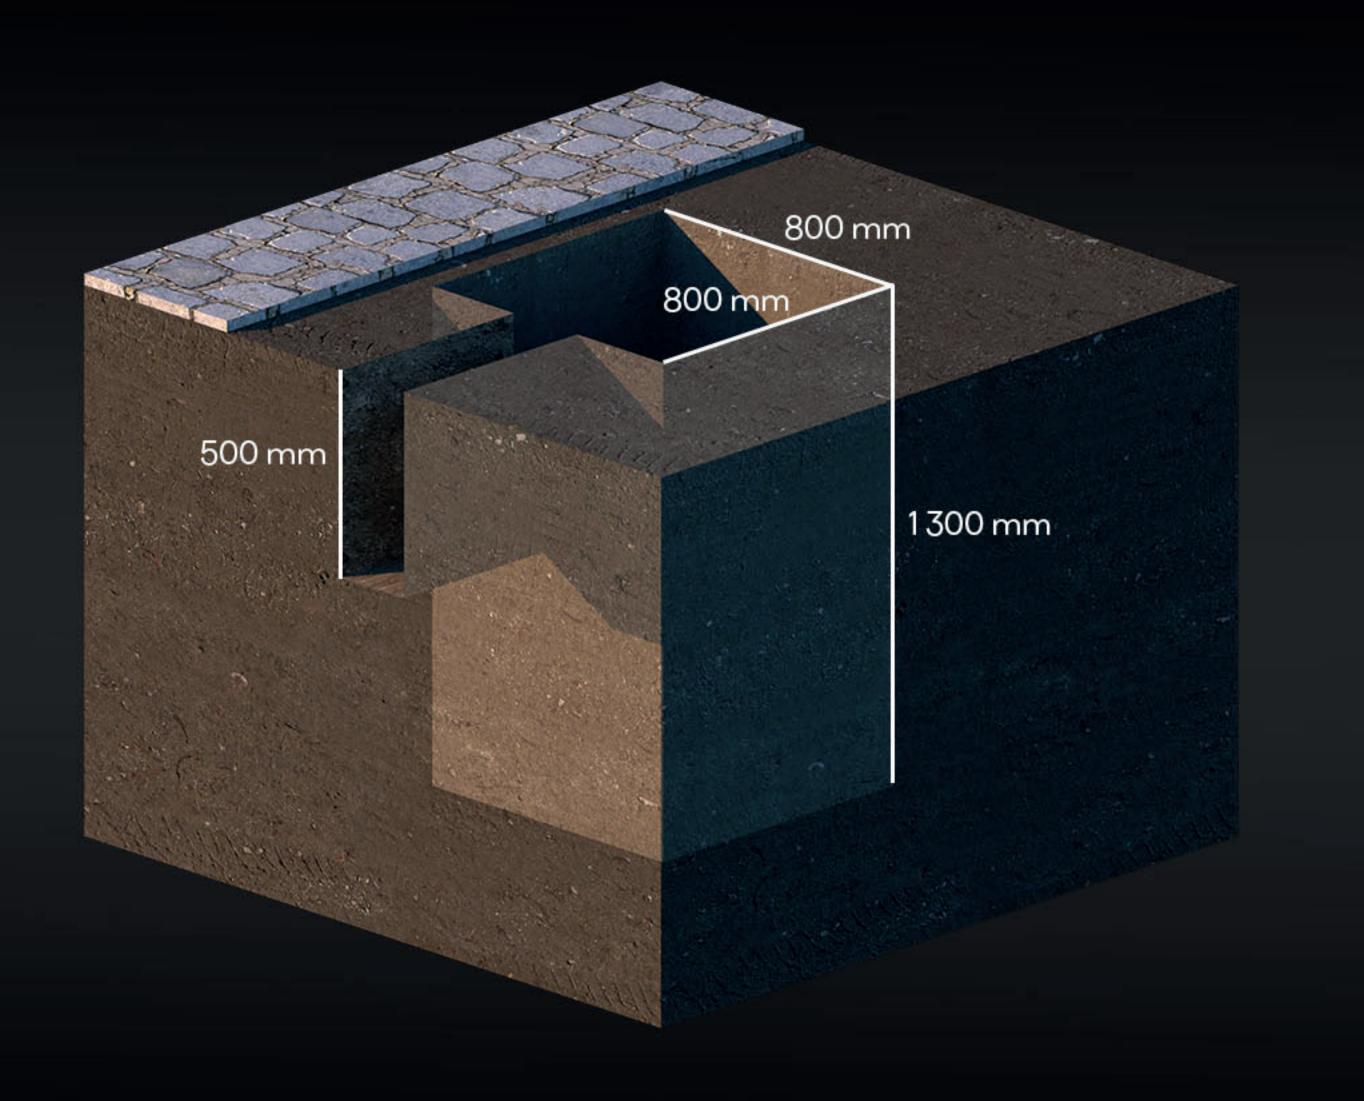

Lumitrix Urban Projection Mapping System

## Permanent Base 1.2







Main Column A or B











Secure the post in perfectly vertical position with wooden pieces. Make sure the door is accessible for the underground cable insert.



Thicken in fine sand. This will secure the Main Post in final position.





Secure the construction with fine concrete cap











## Main column B

Secure the post in perfectly vertical position with wooden pieces. Make sure the door is accessible for the underground cable insert.



Thicken in fine sand. This will secure the Main Post in final position.









## Site ready for Lumitrix Installation Service