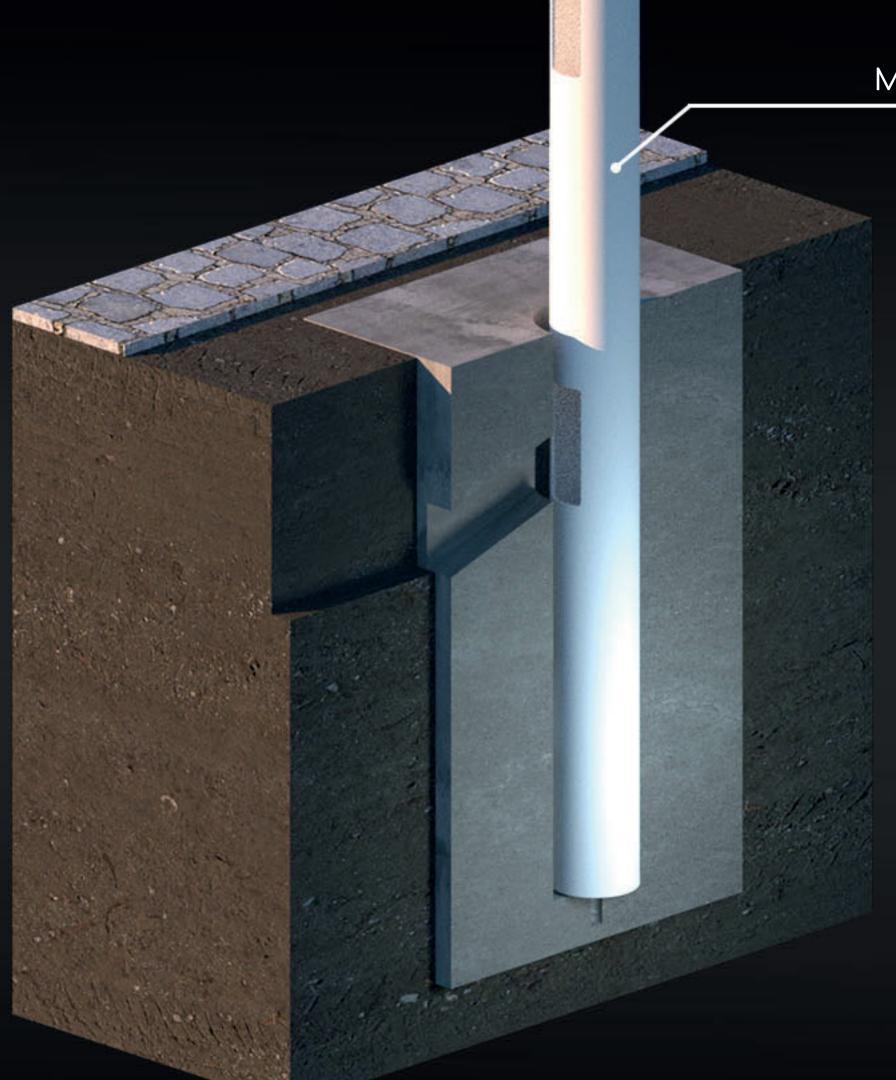

## Permanent Base 1.2

Main Column A or B

Secure the post in perfectly vertical position with wooden pieces. Make sure the door is accessible for the underground cable insert.

Thicken in fine sand. This will secure the Main Post in final position.

Secure the construction with fine concrete cap

## Main column B

Secure the post in perfectly vertical position with wooden pieces. Make sure the door is accessible for the underground cable insert.

Thicken in fine sand. This will secure the Main Post in final position.