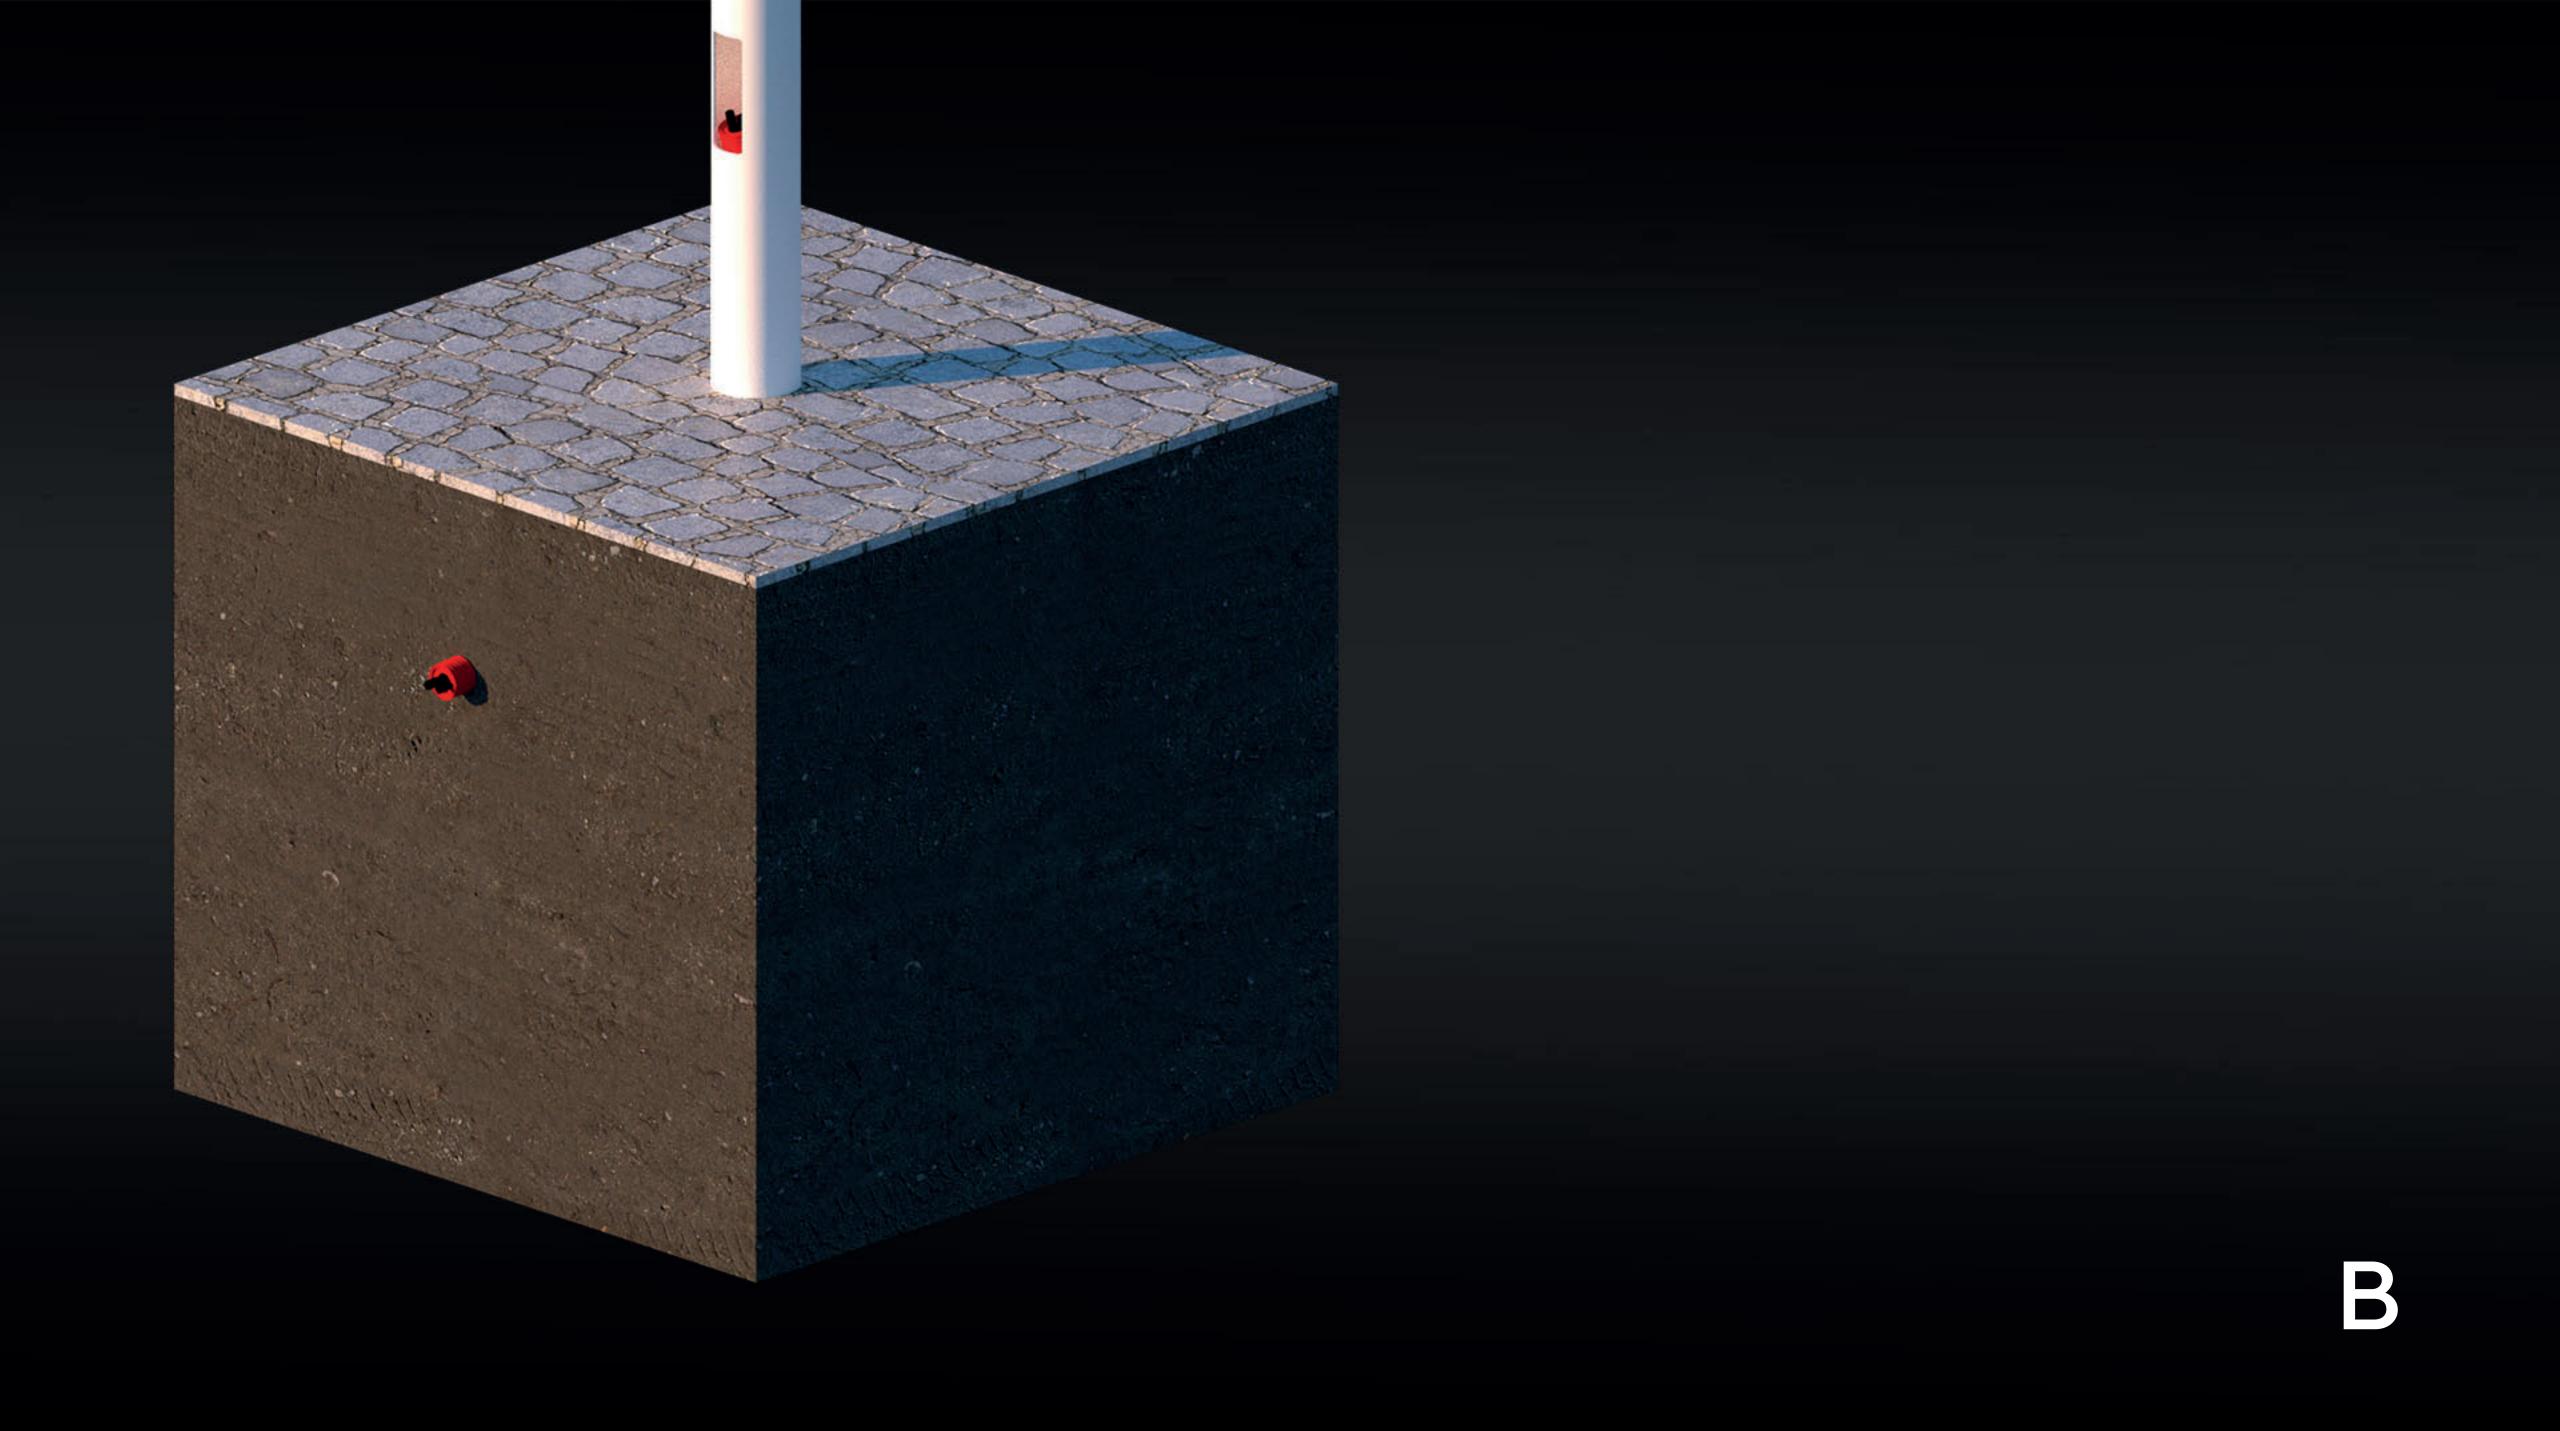

## Permanent Base 1.2

Main Column A or B

Secure the post in perfectly vertical position with wooden pieces. Make sure the door is accessible for the underground cable insert.

Thicken in fine sand. This will secure the Main Post in final position.

Secure the construction with fine concrete cap

## Main column B

Secure the post in perfectly vertical position with wooden pieces. Make sure the door is accessible for the underground cable insert.

Thicken in fine sand. This will secure the Main Post in final position.