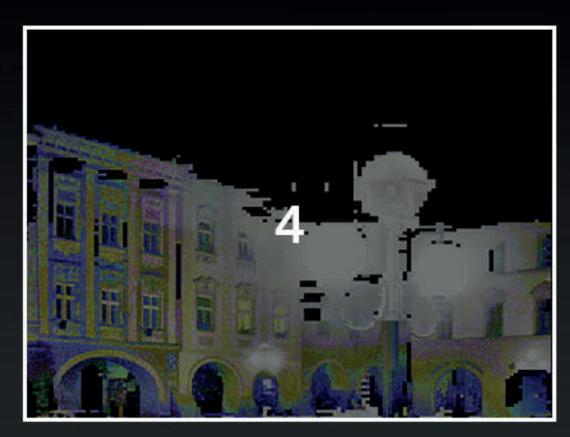

#### Solution Details

The Town Square is illuminated using 4 units of LAZR 4G<sup>™</sup> outdoor projectors installed on an Urban Mast as shown in the picture. This set-up is remotely managed via a GSM mobile data connection. The user can easily control the show with the Lumiverse app, supplied with the product. This solution is extremely durable and withstands harsh conditions.