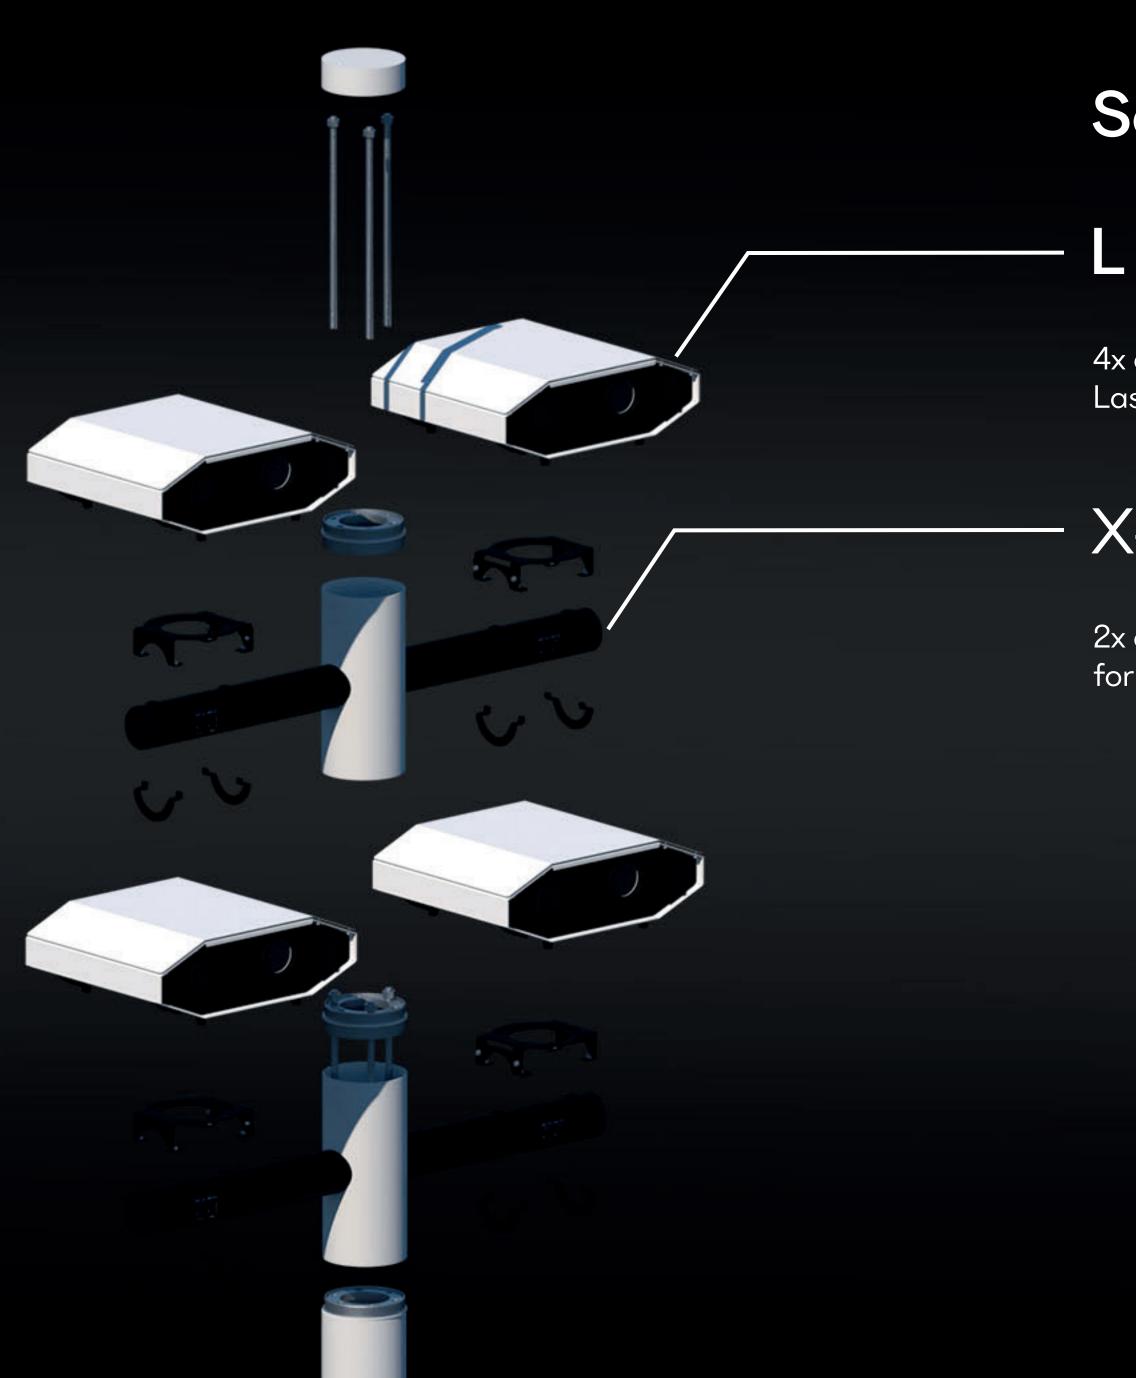

## Solution Breakdown

L ∧ Z R 4G™

4x outdoor video mapping projector Laser DLP 6000 ANSI Im WUXGA

X-part

2x adjustable attachment fixture for outdoor projectors