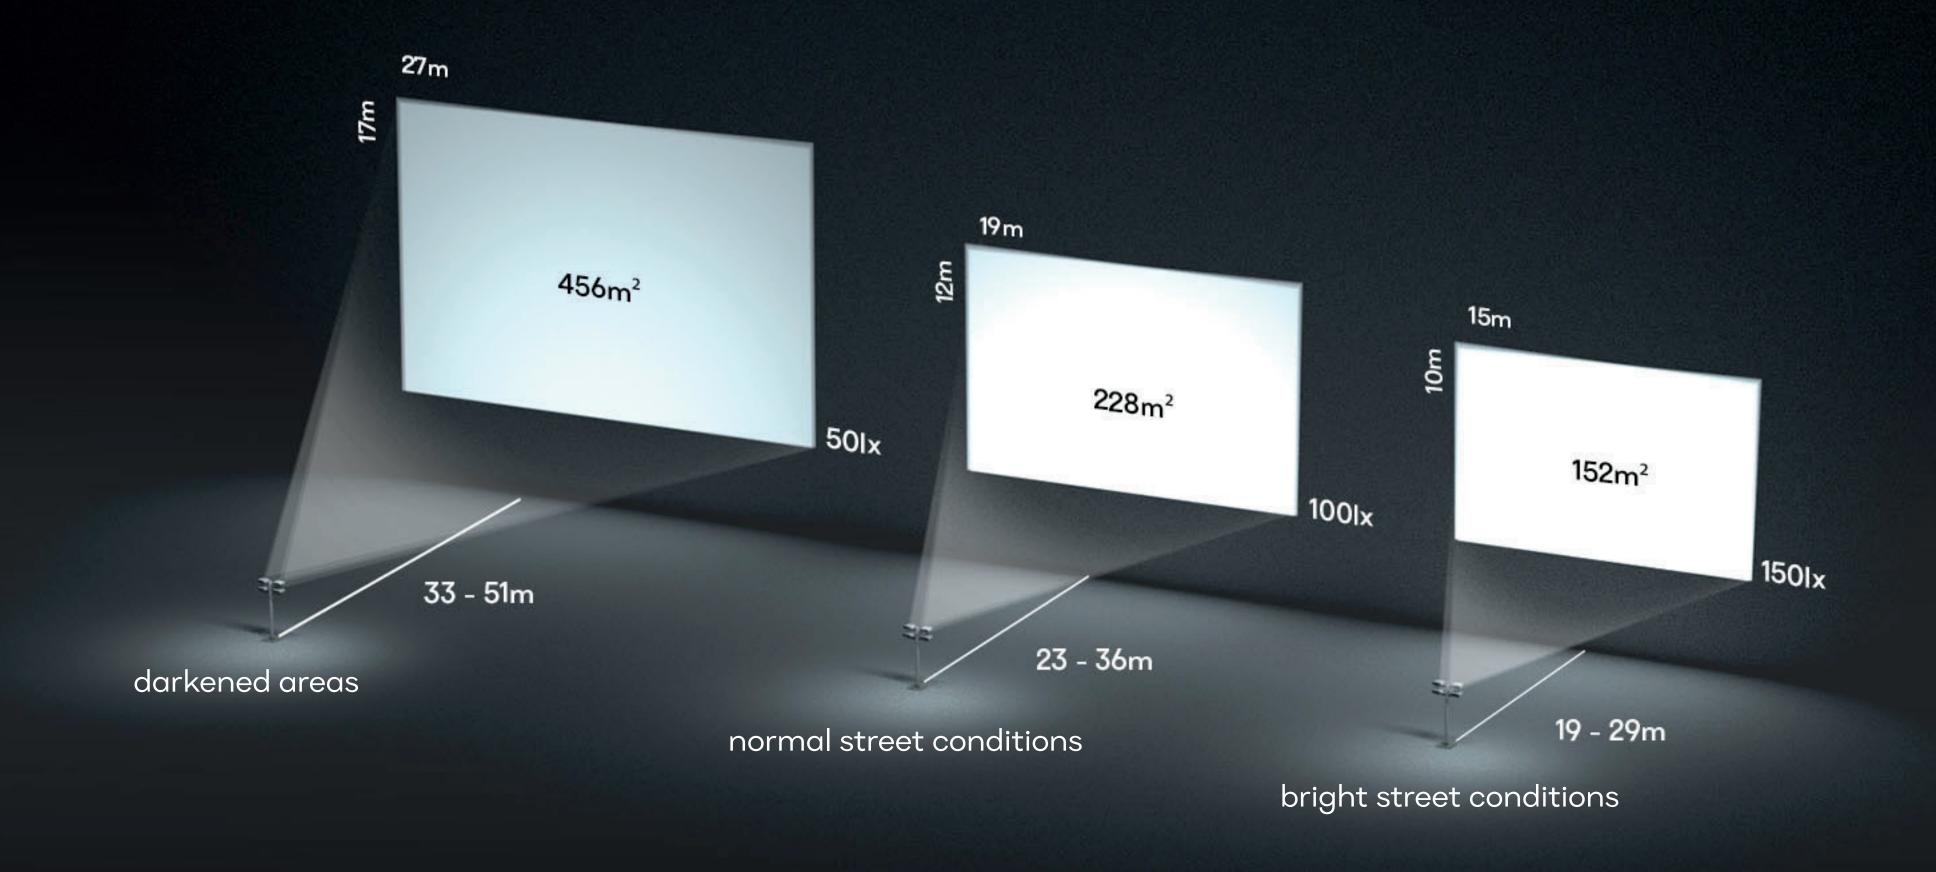

## How big can we get with this 4x projector solution?

With the power of 4 units LAZR 4G<sup>™</sup> outdoor video projectors you can illuminate an area of 150 - 450 square metres. The critical parameter of the image quality is the illuminance expressed in Lux [lx; ANSI lm/sqm]. The larger the screen, the smaller the illuminance, and vice versa. The most commonly used and recommended illuminance value for outdoor projectors is around 100 lx, the lowest viable illuminance is 50 lx in darkened areas.