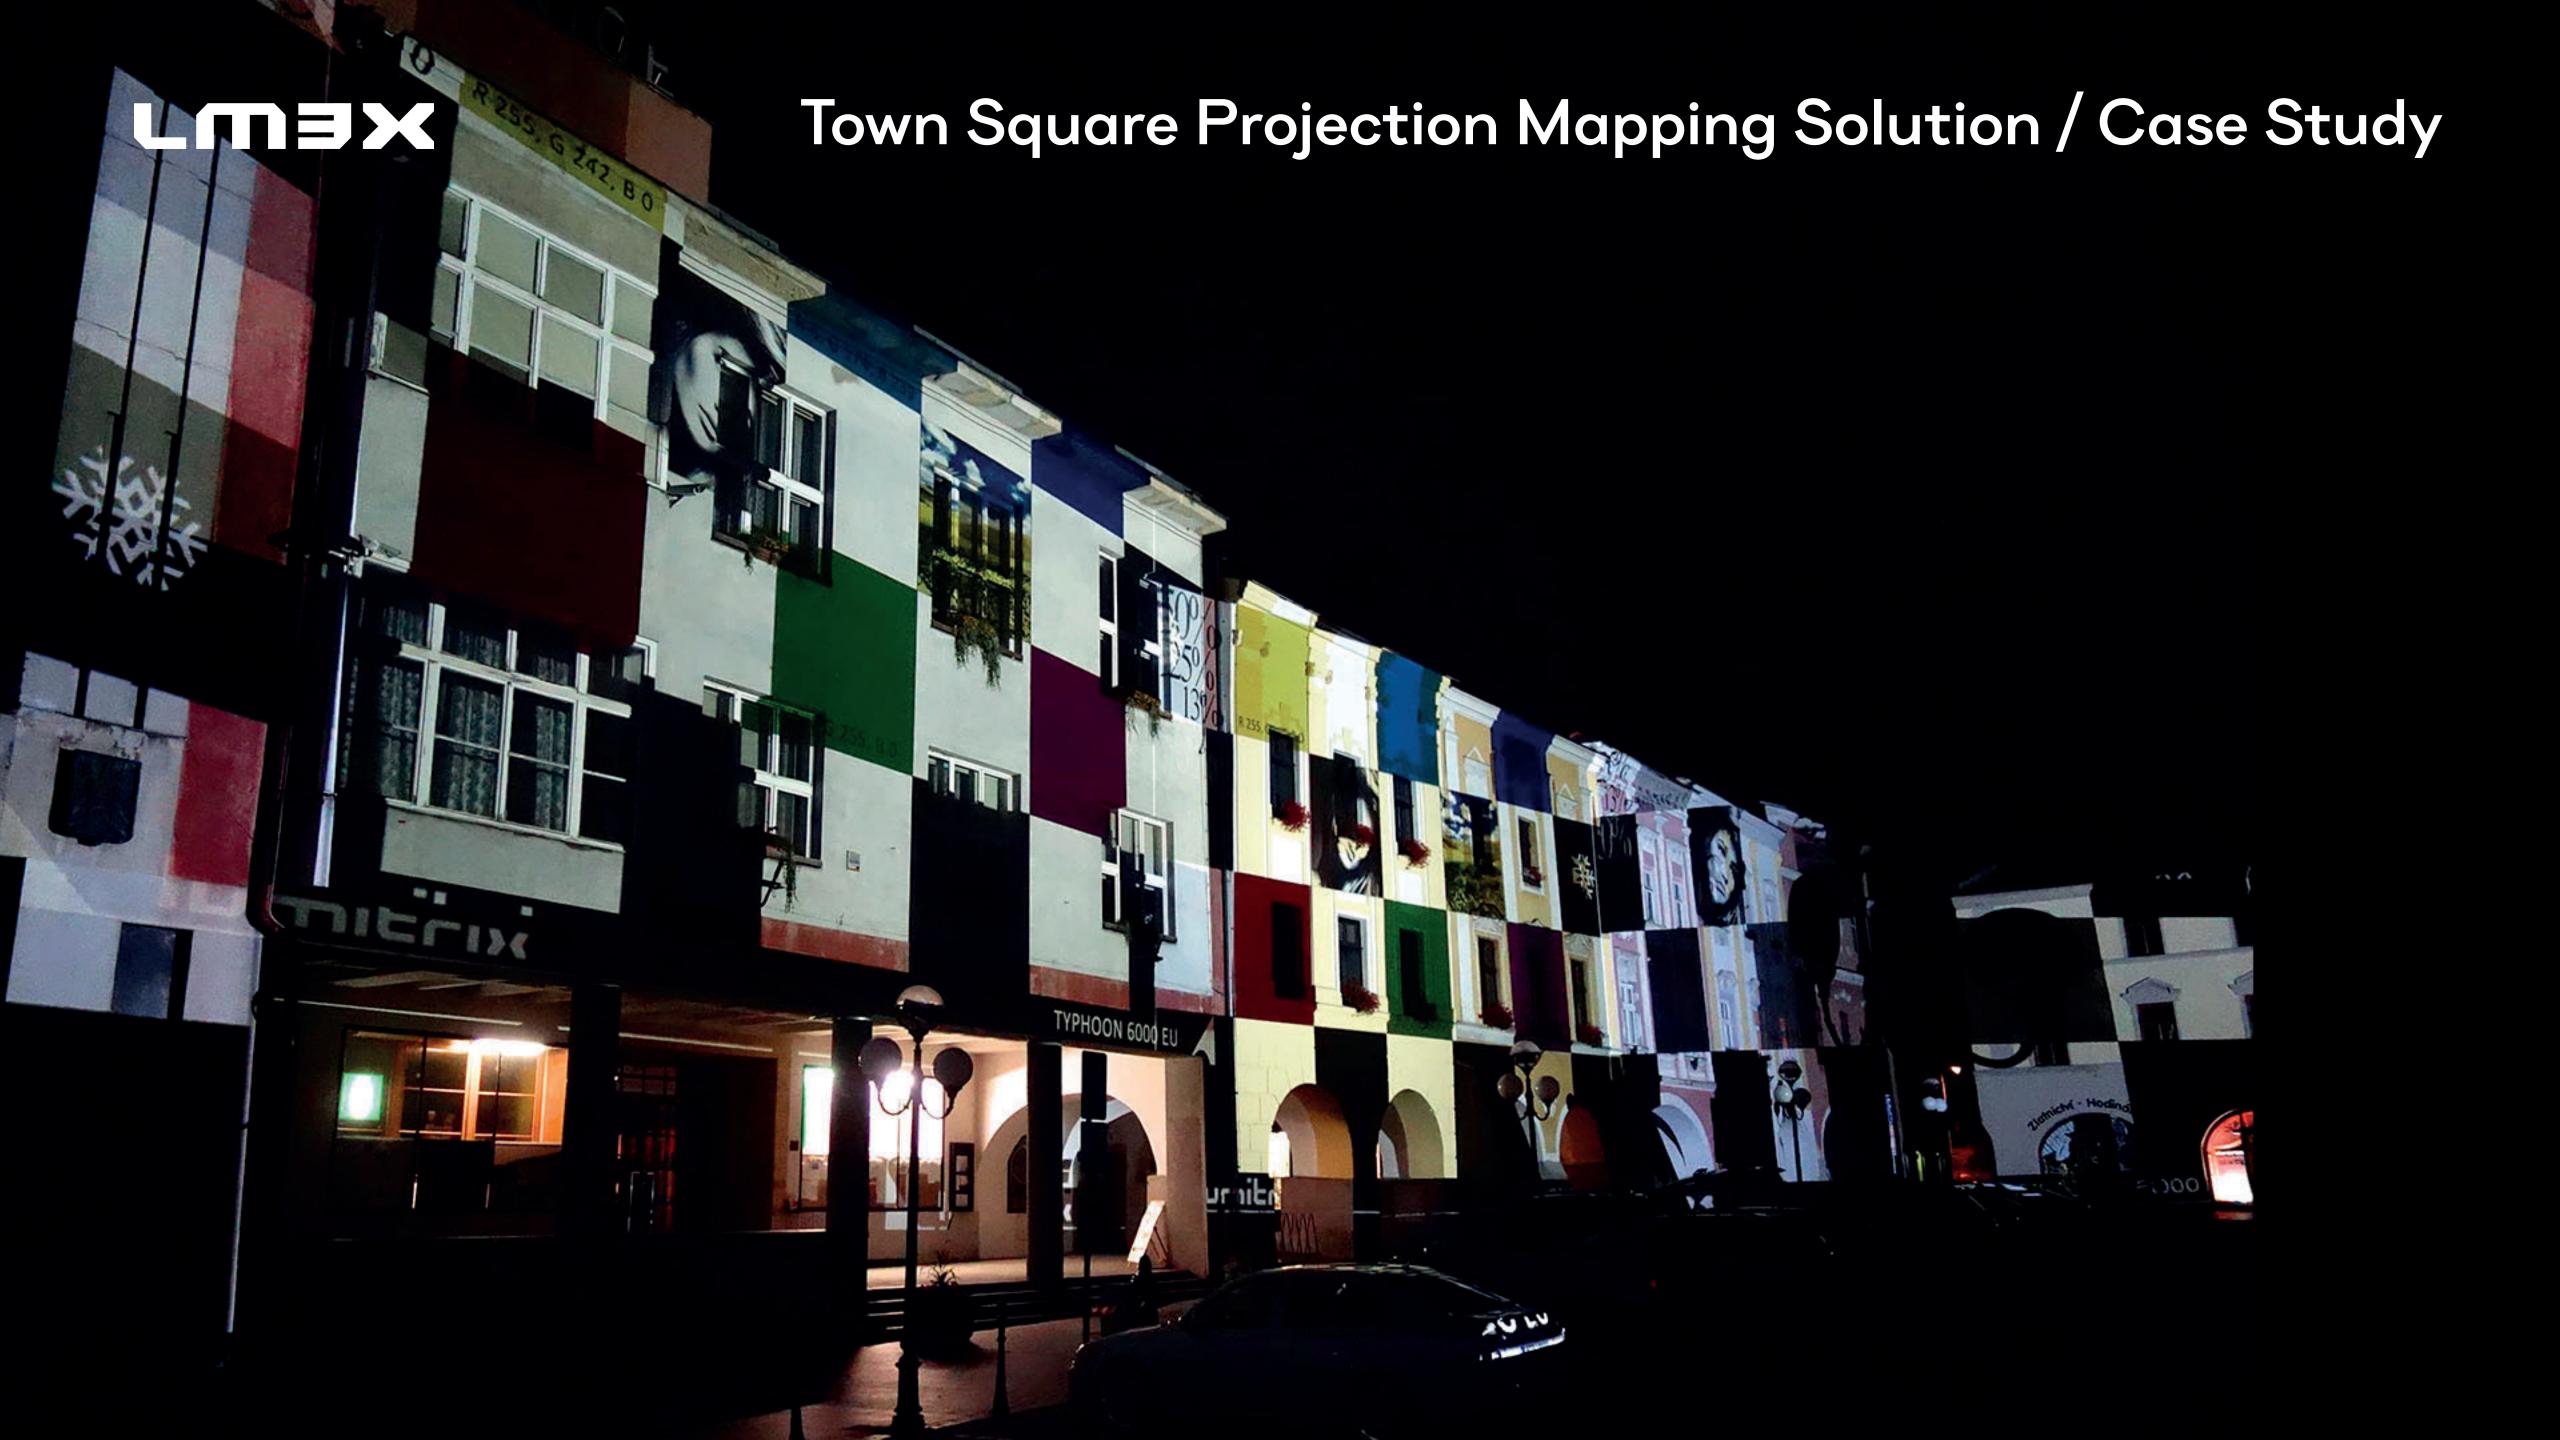

#### Solution Details

The Town Square is illuminated using 4 units of LAZR 4G<sup>™</sup> outdoor projectors installed on an Urban Mast as shown in the picture. This set-up is remotely managed via a GSM mobile data connection. The user can easily control the show with the Lumiverse app, supplied with the product. This solution is extremely durable and withstands harsh conditions.