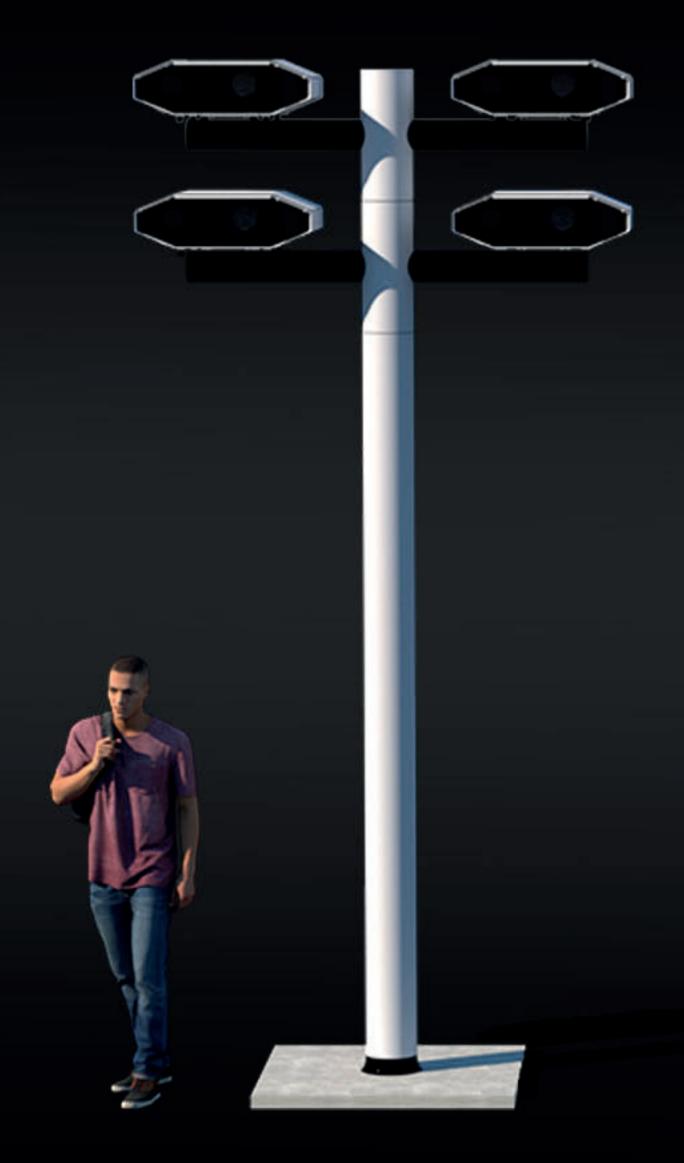

#### Solution Details

The Town Square is illuminated using 4 units of LAZR 4G<sup>™</sup> outdoor projectors installed on an Urban Mast as shown in the picture. This set-up is remotely managed via a GSM mobile data connection. The user can easily control the show with the Lumiverse app, supplied with the product. This solution is extremely durable and withstands harsh conditions.

## Solution Breakdown

L ∧ Z R 4G™

4x outdoor video mapping projector Laser DLP 6000 ANSI Im WUXGA

X-part

2x adjustable attachment fixture for outdoor projectors

#### Main Column A

Vandal-proof steel construction
Type A can carry up to 6 projectors