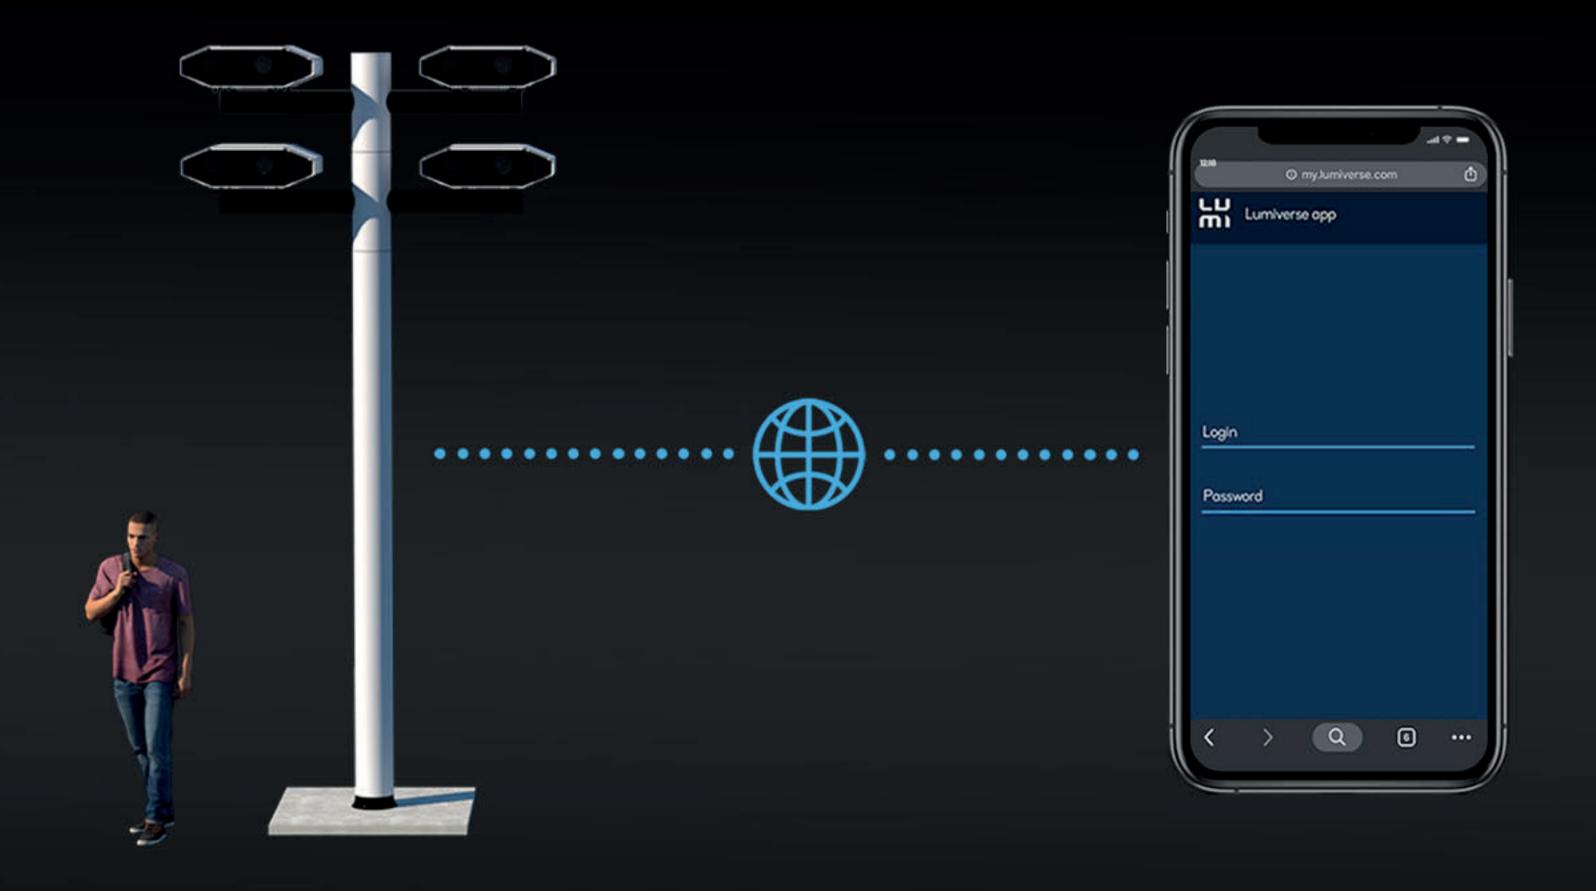

# Remote control app

You can control all functions of your LAZR 4G<sup>™</sup> projectors via the Lumiverse UI app from an unlimited distance. Features Included: Media Player, Projects, Layers, Edge Blending, Object Scanner, Vector Mask, Autoplay Scheduler, Playlists, Mesh & Bezier Warp, Tools such as Color, Paint, Gradient and Complete Remote Management. The end-user may get a simplified UI for selecting Project and managing Autoplay Scheduler only.