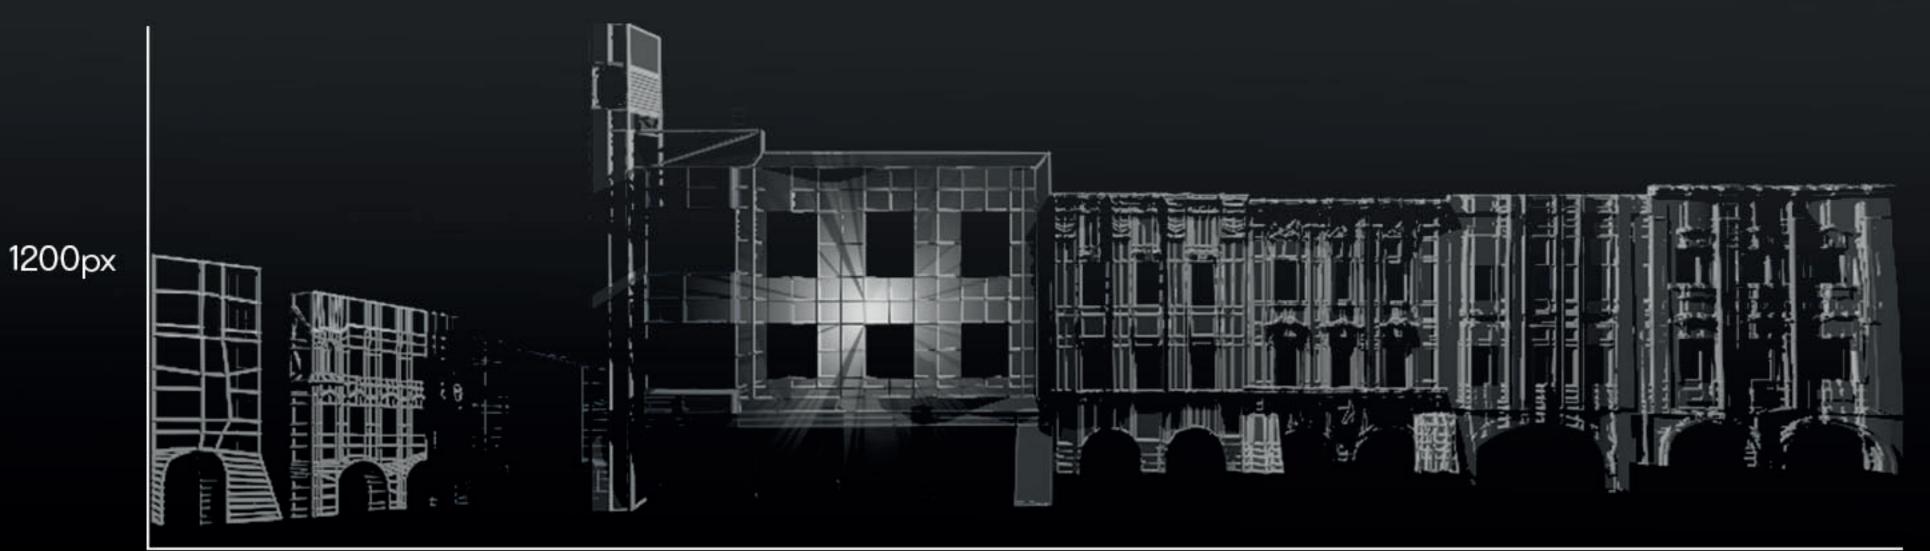

### Pixelmap for content creators

LAZR 4G<sup>™</sup> projectors are equipped with the Multiscan feature, which enables the creator to weld image from multiple projectors into a seamless screen. The content creator uses the Multiscan pixelmap graphic template to develop the video animation for the illuminated object.

1200px

Multiscan pixelmap output

4080px

Video content frame example

4080px