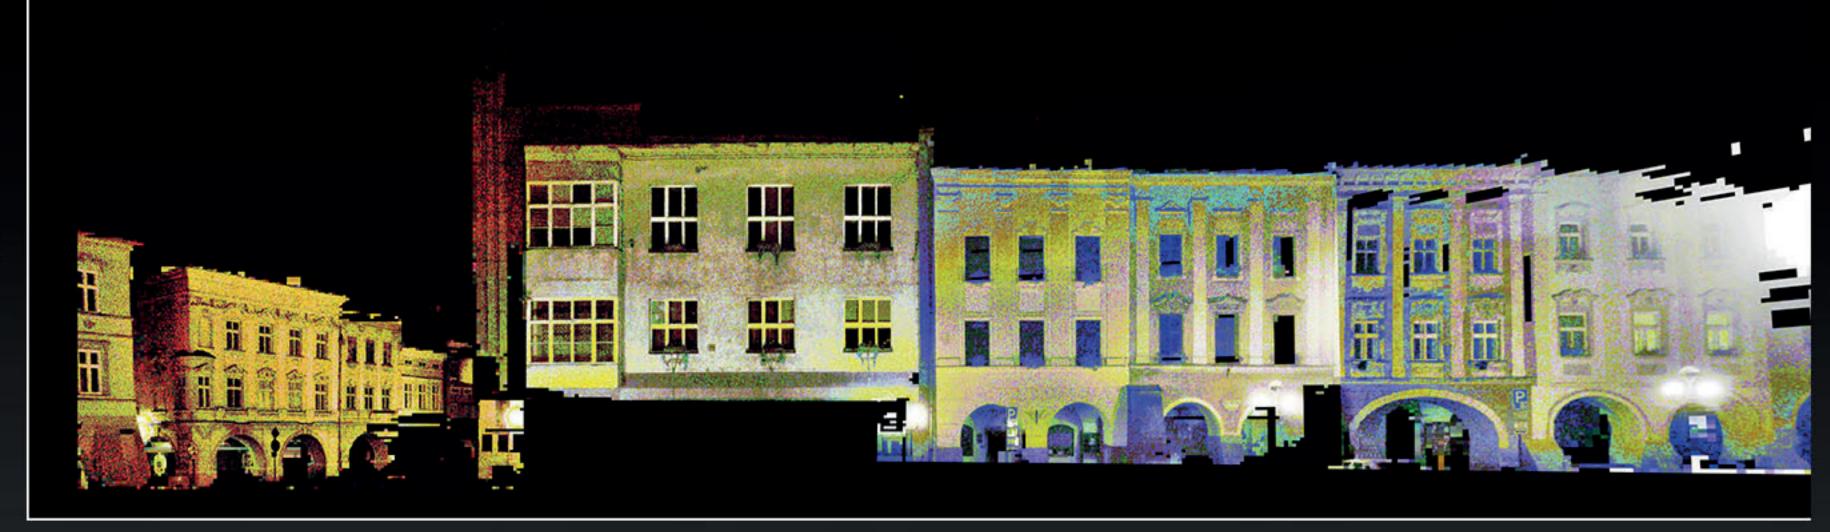

## How big can we get with this 4x projector solution?

With the power of 4 units LAZR 4G<sup>™</sup> outdoor video projectors you can illuminate an area of 150 - 450 square metres. The critical parameter of the image quality is the illuminance expressed in Lux [lx; ANSI lm/sqm]. The larger the screen, the smaller the illuminance, and vice versa. The most commonly used and recommended illuminance value for outdoor projectors is around 100 lx, the lowest viable illuminance is 50 lx in darkened areas.

LM3X unique modular design enables a variety of screen shapes. In this example, we use the edge-blending technique to create an ultra-wide screen. In such setup, 4 units of LAZR 4G™ projectors projects image in 4 080 x 1 200 px resolution (4K)