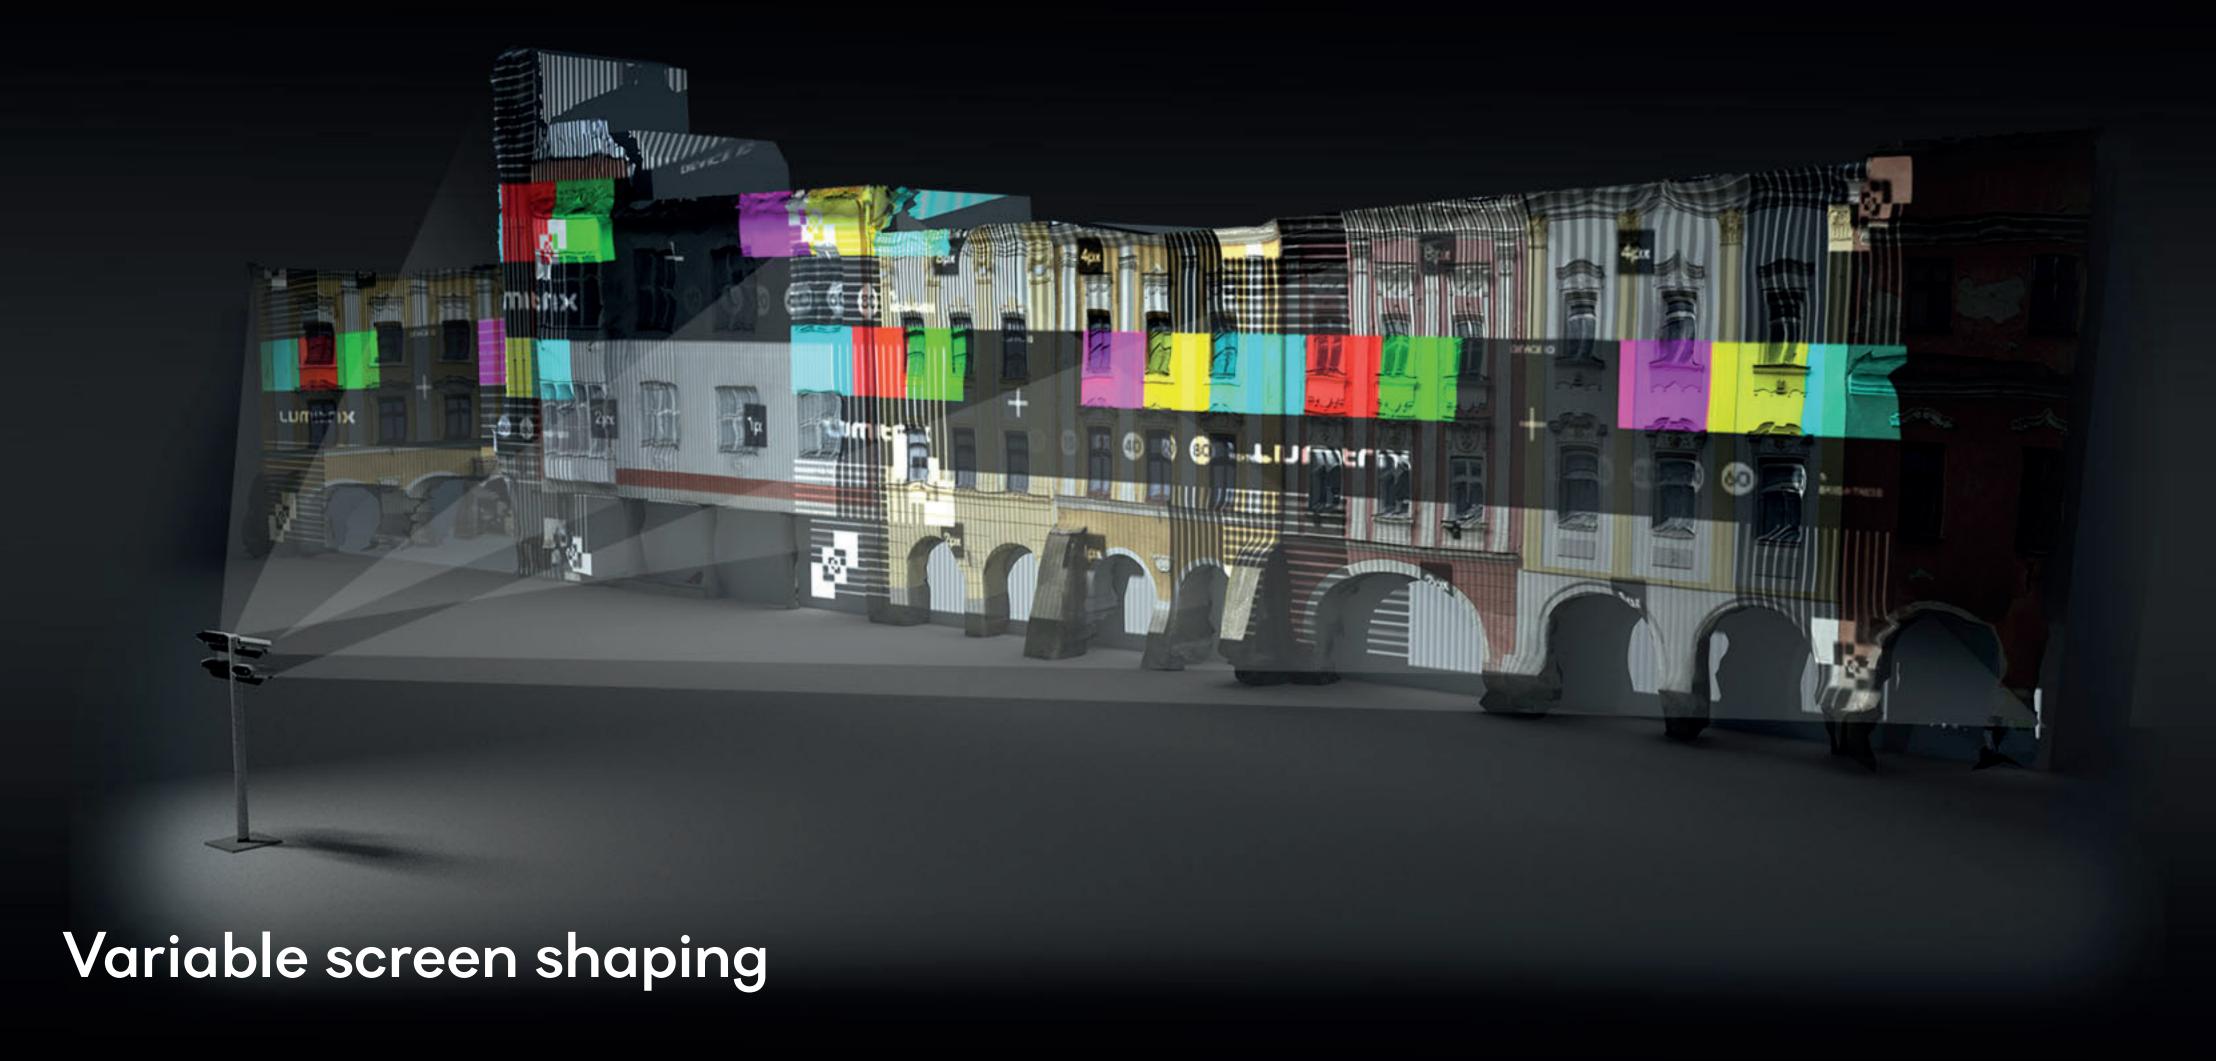

LM3X unique modular design enables a variety of screen shapes. In this example, we use the edge-blending technique to create an ultra-wide screen. In such setup, 4 units of LAZR 4G™ projectors projects image in 4 080 x 1 200 px resolution (4K)

projector 1 scanner output

projector 2 scanner output

projector 3 scanner output

projector 4 scanner output

### Pixelmap for content creators

LAZR 4G<sup>™</sup> projectors are equipped with the Multiscan feature, which enables the creator to weld image from multiple projectors into a seamless screen. The content creator uses the Multiscan pixelmap graphic template to develop the video animation for the illuminated object.

1200px

Multiscan pixelmap output

4080px

Video content frame example

4080px